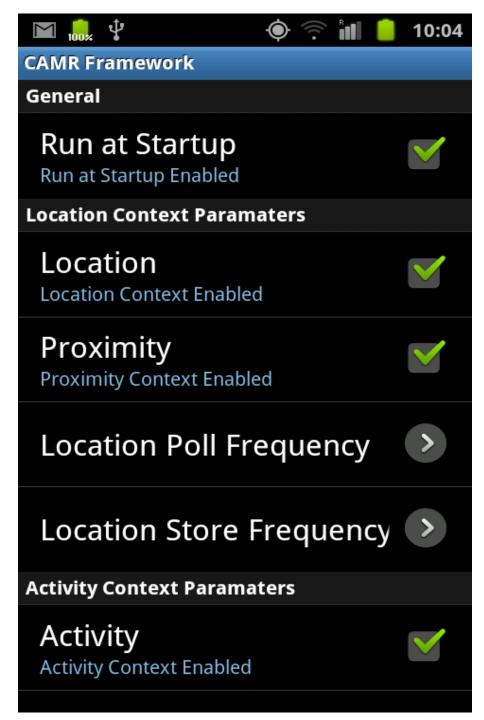

## CAMR APPLICATION A smartphone-based contextawareness framework for mobile multimedia personalization- A demo

OTEBOLAKU, Abayomi <a href="http://orcid.org/0000-0002-4320-9061">http://orcid.org/0000-0002-4320-9061</a> Available from Sheffield Hallam University Research Archive (SHURA) at: https://shura.shu.ac.uk/34934/

# A smartphone-based context-awareness framework for mobile multimedia personalization- A demo

Presented as part of Media, Arts and Technology (MAT) Research Projects
At the Center for Telecommunications and Multimedia, INESC TEC, Portugal