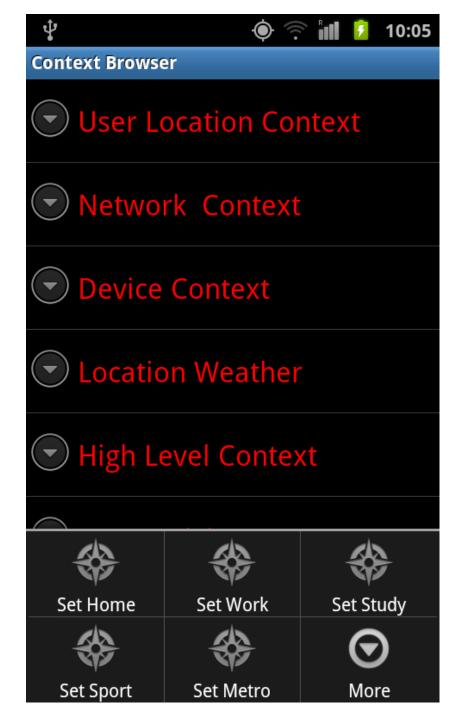

## CAMR APPLICATION A smartphone-based contextawareness framework for mobile multimedia personalization- A demo

OTEBOLAKU, Abayomi <a href="http://orcid.org/0000-0002-4320-9061">http://orcid.org/0000-0002-4320-9061</a> Available from Sheffield Hallam University Research Archive (SHURA) at: https://shura.shu.ac.uk/34934/

# A smartphone-based context-awareness framework for mobile multimedia personalization- A demo

Presented as part of Media, Arts and Technology (MAT) Research Projects
At the Center for Telecommunications and Multimedia, INESC TEC, Portugal