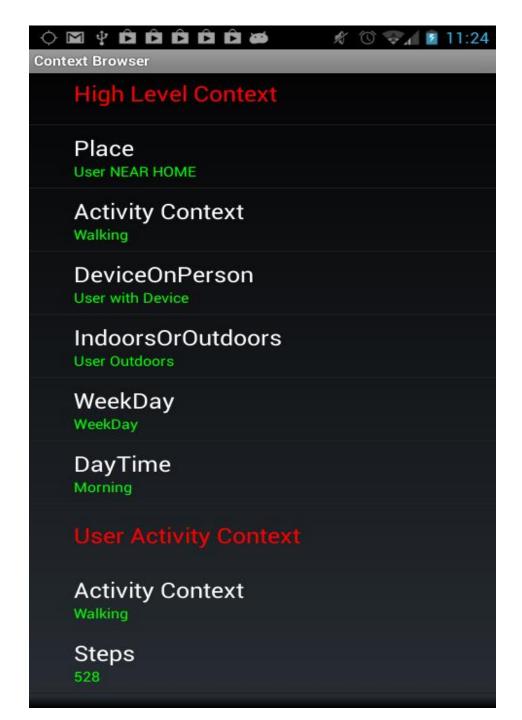

## CAMR APPLICATION A smartphone-based contextawareness framework for mobile multimedia personalization- A demo

OTEBOLAKU, Abayomi <a href="http://orcid.org/0000-0002-4320-9061">http://orcid.org/0000-0002-4320-9061</a> Available from Sheffield Hallam University Research Archive (SHURA) at: https://shura.shu.ac.uk/34934/

# A smartphone-based context-awareness framework for mobile multimedia personalization- A demo

Presented as part of Media, Arts and Technology (MAT) Research Projects
At the Center for Telecommunications and Multimedia, INESC TEC, Portugal