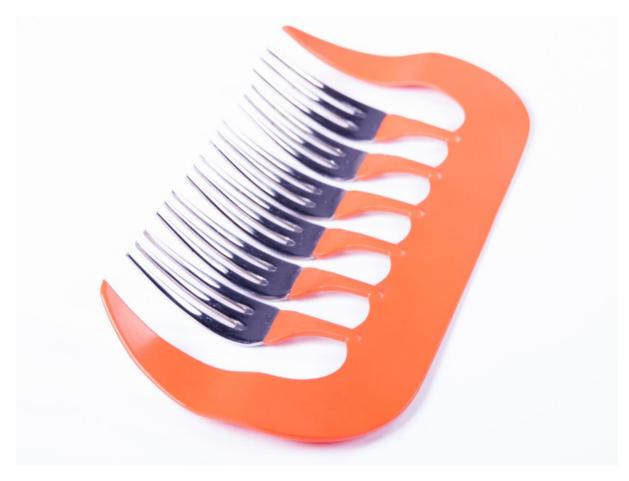

Cutlery Comb and For-K-andles, 2019 Power-coated steel frame and re-purposed stainless steel cutlery Photography: Kathryn Koschitski

Cutlery Comb (maroon I), 2019, powder-coated steel and re-purposed stainless steel cutlery 18.3 x 14.3 x 2cm