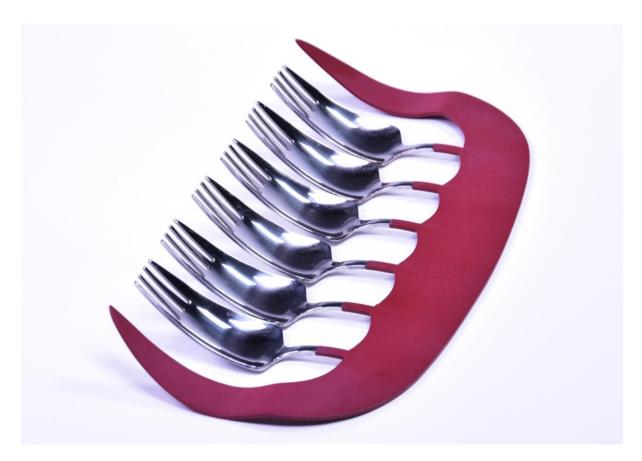

Cutlery Comb and For-K-andles, 2019 Power-coated steel frame and re-purposed stainless steel cutlery Photography: Kathryn Koschitski

Cutlery Comb (maroon I), 2019, powder-coated steel and re-purposed stainless steel cutlery 18.3 x 14.3 x 2cm