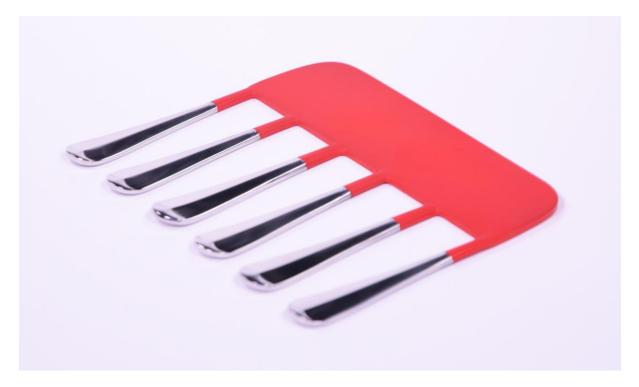

Cutlery Comb (maroon VI), 2019, powder-coated steel and re-purposed stainless steel cutlery, 32.6 x 9.2 x 1.7cm

Cutlery Comb (red I), 2019, powder-coated steel and re-purposed stainless steel cutlery, 26.1 x 12.5 x 1.5cm

Cutlery Comb (red II), 2019, powder-coated steel and re-purposed stainless steel cutlery, 18.4 x 14.1 x 1.5cm

Cutlery Comb (orange I), 2017, powder-coated steel and re-purposed stainless steel cutlery, 13.1 x 17 x 1cm