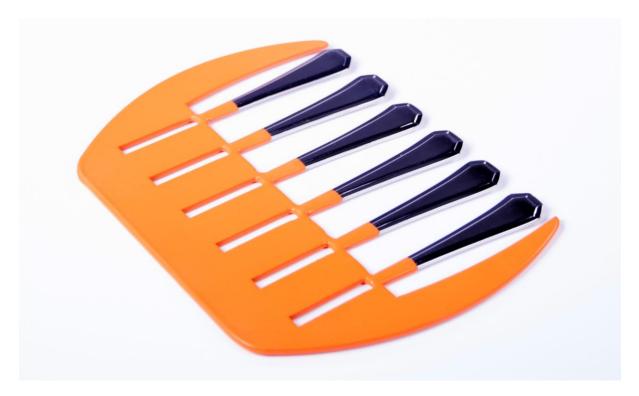

Cutlery Comb (orange II), 2019, powder-coated steel and re-purposed stainless steel cutlery, 18.8 x 10.8 x 1cm

Cutlery Comb (orange III), 2019, powder-coated steel, re-purposed stainless steel cutlery, 26.1 x 12.3 x 1.7cm

Cutlery Comb (orange IV), 2019, powder-coated steel and re-purposed stainless steel cutlery, 26.1 x 12 x 1.5cm

Cutlery Comb (orange V x2), 2019, powder-coated steel and re-purposed stainless steel cutlery, 16.2 x 8 x 0.8cm