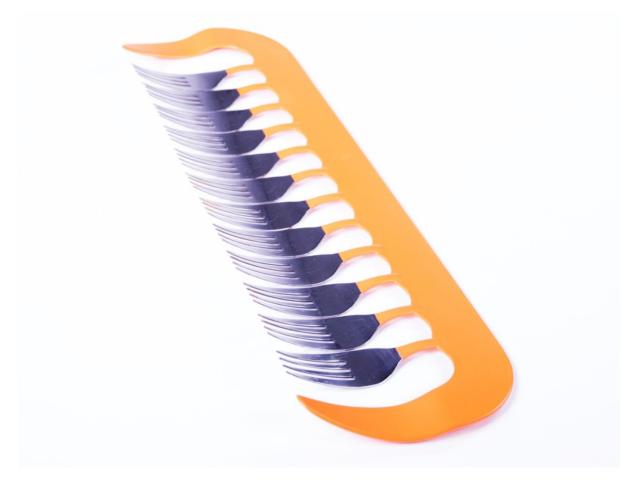

Cutlery Comb (red II), 2019, powder-coated steel and re-purposed stainless steel cutlery, 18.4 x 14.1 x 1.5cm

Cutlery Comb (orange I), 2017, powder-coated steel and re-purposed stainless steel cutlery, 13.1 x 17 x 1cm

Cutlery Comb (orange II), 2019, powder-coated steel and re-purposed stainless steel cutlery, 18.8 x 10.8 x 1cm

Cutlery Comb (orange III), 2019, powder-coated steel, re-purposed stainless steel cutlery, 26.1 x 12.3 x 1.7cm