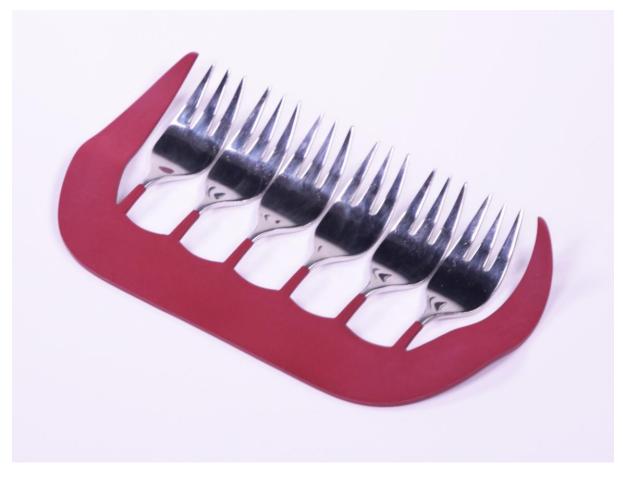

Cutlery Comb and For-K-andles, 2019 Power-coated steel frame and re-purposed stainless steel cutlery Photography: Kathryn Koschitski

Cutlery Comb (maroon I), 2019, powder-coated steel and re-purposed stainless steel cutlery 18.3 x 14.3 x 2cm

Cutlery Comb (maroon II), 2019, powder-coated steel and re-purposed stainless steel cutlery, 17.5 x 9.3 x 2cm

Cutlery Comb (maroon III), 2019, powder-coated steel and re-purposed stainless steel cutlery, 17.8 x 9 x 1.5cm

Cutlery Comb (maroon IV), 2019, powder-coated steel, re-purposed stainless steel cutlery, 18.8 x 10.5 x 2.6cm

Cutlery Comb (maroon V), 2019, powder-coated steel and re-purposed stainless steel cutlery, 25 x 12.4 x 3cm

Cutlery Comb (maroon VI), 2019, powder-coated steel and re-purposed stainless steel cutlery, 32.6 x 9.2 x 1.7cm

Cutlery Comb (red I), 2019, powder-coated steel and re-purposed stainless steel cutlery, 26.1 x 12.5 x 1.5cm

Cutlery Comb (red II), 2019, powder-coated steel and re-purposed stainless steel cutlery, 18.4 x 14.1 x 1.5cm

Cutlery Comb (orange I), 2017, powder-coated steel and re-purposed stainless steel cutlery, 13.1 x 17 x 1cm