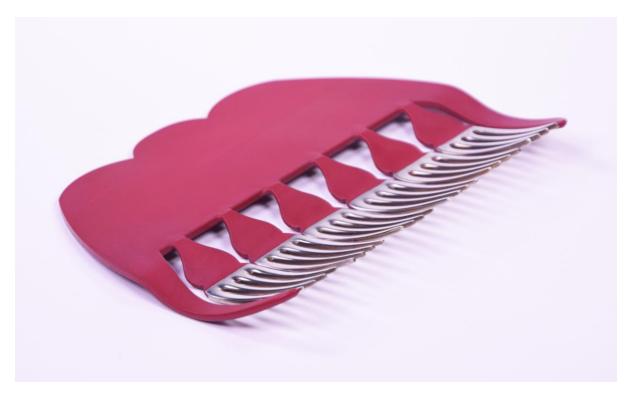

Cutlery Comb and For-K-andles, 2019 Power-coated steel frame and re-purposed stainless steel cutlery Photography: Kathryn Koschitski

Cutlery Comb (maroon I), 2019, powder-coated steel and re-purposed stainless steel cutlery 18.3 x 14.3 x 2cm

Cutlery Comb (maroon II), 2019, powder-coated steel and re-purposed stainless steel cutlery, 17.5 x 9.3 x 2cm

Cutlery Comb (maroon III), 2019, powder-coated steel and re-purposed stainless steel cutlery, 17.8 x 9 x 1.5cm

Cutlery Comb (maroon IV), 2019, powder-coated steel, re-purposed stainless steel cutlery, 18.8 x 10.5 x 2.6cm

Cutlery Comb (maroon V), 2019, powder-coated steel and re-purposed stainless steel cutlery, 25 x 12.4 x 3cm

Cutlery Comb (maroon VI), 2019, powder-coated steel and re-purposed stainless steel cutlery, 32.6 x 9.2 x 1.7cm

Cutlery Comb (red I), 2019, powder-coated steel and re-purposed stainless steel cutlery, 26.1 x 12.5 x 1.5cm

Cutlery Comb (red II), 2019, powder-coated steel and re-purposed stainless steel cutlery, 18.4 x 14.1 x 1.5cm

Cutlery Comb (orange I), 2017, powder-coated steel and re-purposed stainless steel cutlery, 13.1 x 17 x 1cm