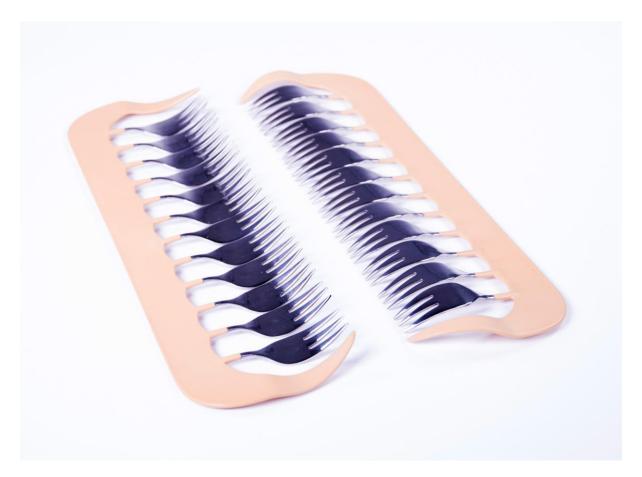

Cutlery Comb and For-K-andles, 2019 Power-coated steel frame and re-purposed stainless steel cutlery Photography: Kathryn Koschitski

Cutlery Comb (maroon I), 2019, powder-coated steel and re-purposed stainless steel cutlery 18.3 x 14.3 x 2cm