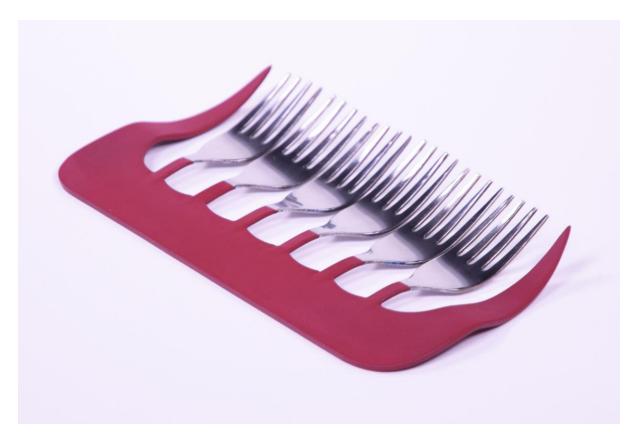

Cutlery Comb and For-K-andles, 2019 Power-coated steel frame and re-purposed stainless steel cutlery Photography: Kathryn Koschitski

Cutlery Comb (maroon I), 2019, powder-coated steel and re-purposed stainless steel cutlery 18.3 x 14.3 x 2cm

Cutlery Comb (maroon II), 2019, powder-coated steel and re-purposed stainless steel cutlery, 17.5 x 9.3 x 2cm

Cutlery Comb (maroon III), 2019, powder-coated steel and re-purposed stainless steel cutlery, 17.8 x 9 x 1.5cm

Cutlery Comb (maroon IV), 2019, powder-coated steel, re-purposed stainless steel cutlery, 18.8 x 10.5 x 2.6cm

Cutlery Comb (maroon V), 2019, powder-coated steel and re-purposed stainless steel cutlery, 25 x 12.4 x 3cm

Cutlery Comb (maroon VI), 2019, powder-coated steel and re-purposed stainless steel cutlery, 32.6 x 9.2 x 1.7cm

Cutlery Comb (red I), 2019, powder-coated steel and re-purposed stainless steel cutlery, 26.1 x 12.5 x 1.5cm

Cutlery Comb (red II), 2019, powder-coated steel and re-purposed stainless steel cutlery, 18.4 x 14.1 x 1.5cm

Cutlery Comb (orange I), 2017, powder-coated steel and re-purposed stainless steel cutlery, 13.1 x 17 x 1cm