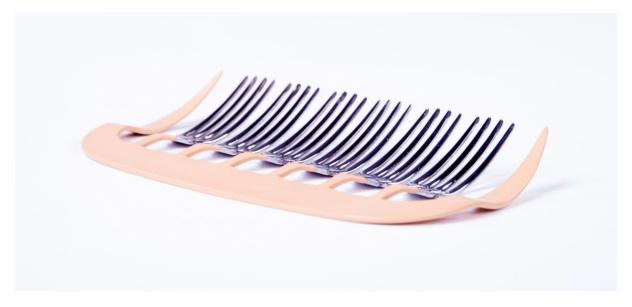

Cutlery Comb and For-K-andles, 2019 Power-coated steel frame and re-purposed stainless steel cutlery Photography: Kathryn Koschitski

Cutlery Comb (maroon I), 2019, powder-coated steel and re-purposed stainless steel cutlery 18.3 x 14.3 x 2cm