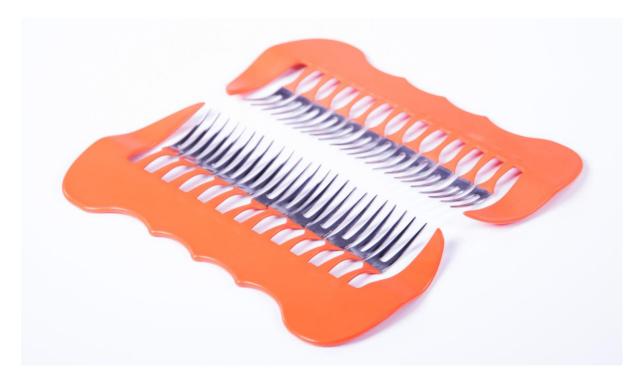

Cutlery Comb and For-K-andles, 2019 Power-coated steel frame and re-purposed stainless steel cutlery Photography: Kathryn Koschitski

Cutlery Comb (maroon I), 2019, powder-coated steel and re-purposed stainless steel cutlery 18.3 x 14.3 x 2cm