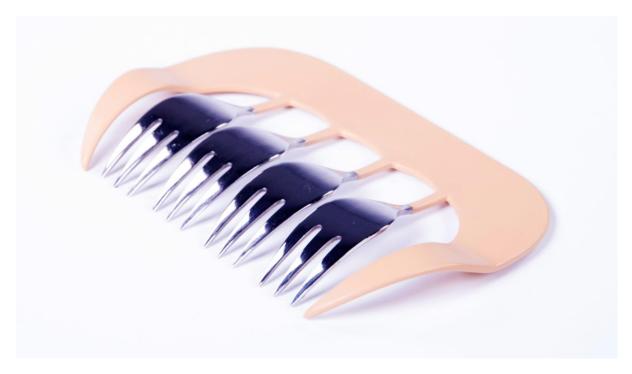

For-K-andles (yellow I), 2019, powder-coated steel, re-purposed stainless steel fork handles, 15 x 11.7 x 0.3cm

For-K-andles (yellow II), 2019, powder-coated steel, re-purposed stainless steel fork handles, 7.9 x 8.7 x 0.3cm