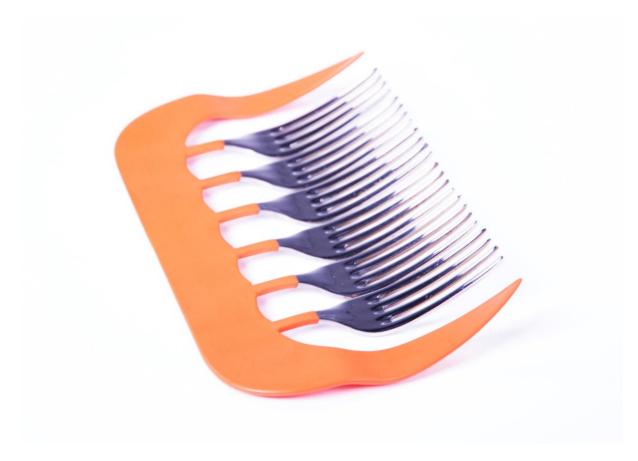

Cutlery Comb (orange II), 2019, powder-coated steel and re-purposed stainless steel cutlery, 18.8 x 10.8 x 1cm

Cutlery Comb (orange III), 2019, powder-coated steel, re-purposed stainless steel cutlery, 26.1 x 12.3 x 1.7cm

Cutlery Comb (orange IV), 2019, powder-coated steel and re-purposed stainless steel cutlery, 26.1 x 12 x 1.5cm

Cutlery Comb (orange V x2), 2019, powder-coated steel and re-purposed stainless steel cutlery, 16.2 x 8 x 0.8cm