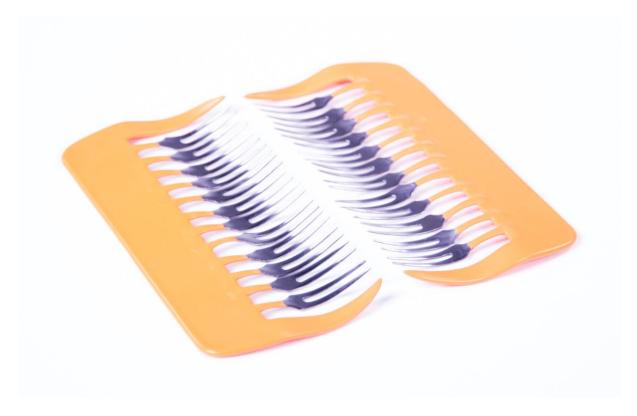

Cutlery Comb and For-K-andles, 2019 Power-coated steel frame and re-purposed stainless steel cutlery Photography: Kathryn Koschitski

Cutlery Comb (maroon I), 2019, powder-coated steel and re-purposed stainless steel cutlery 18.3 x 14.3 x 2cm