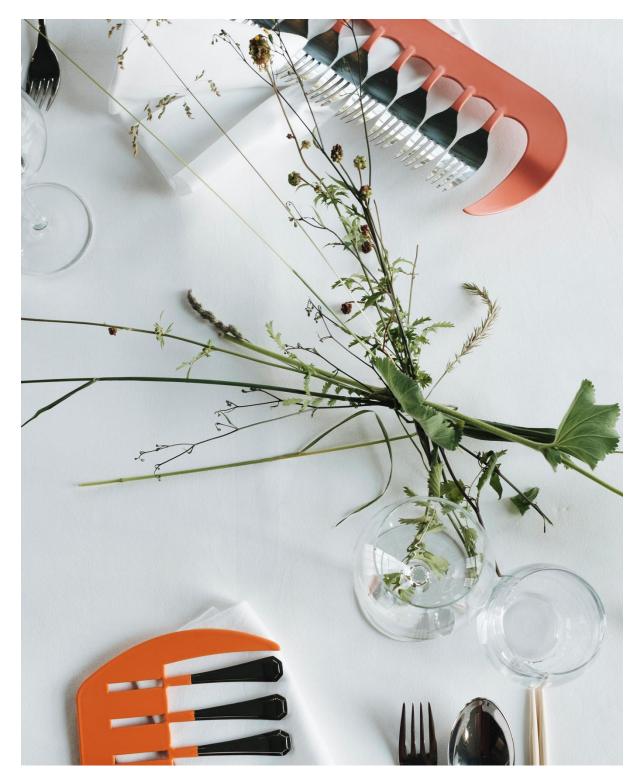

Cutlery Comb and For-K-andles, 2019 Power-coated steel frame and re-purposed stainless steel cutlery Photography: Kathryn Koschitski

Cutlery Comb (maroon I), 2019, powder-coated steel and re-purposed stainless steel cutlery 18.3 x 14.3 x 2cm