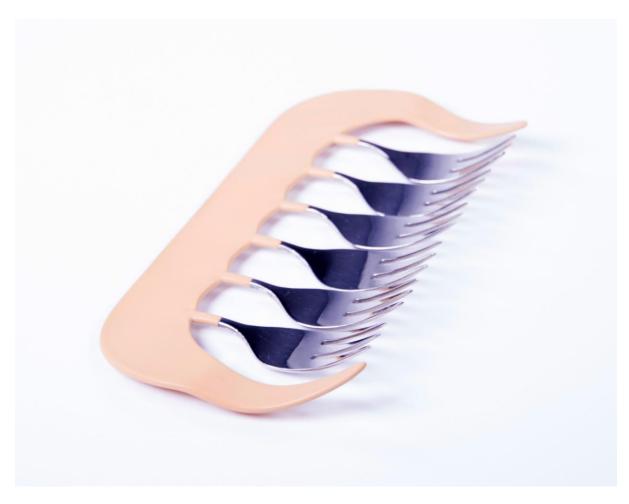

Cutlery Comb and For-K-andles, 2019 Power-coated steel frame and re-purposed stainless steel cutlery Photography: Kathryn Koschitski

Cutlery Comb (maroon I), 2019, powder-coated steel and re-purposed stainless steel cutlery 18.3 x 14.3 x 2cm