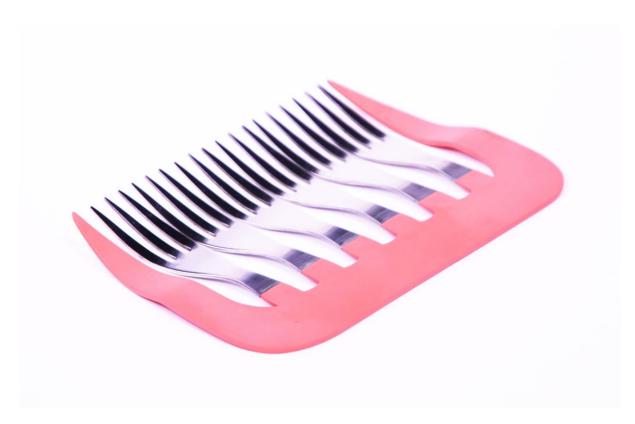

Cutlery Comb (pink I), 2017, powder-coated steel and re-purposed stainless steel cutlery, 13.1 x 16.8 x 1.5cm

Cutlery Comb (pink II), 2019, powder-coated steel and re-purposed stainless steel cutlery, 17 x 11.7 x 1.3cm

Cutlery Comb (pink III), 2019, powder-coated steel and re-purposed stainless steel cutlery, 26.3 x 12.5 x 1.5cm

Cutlery Comb (pink IV), 2019, powder-coated steel and re-purposed stainless steel cutlery, 18.8 x 9.1 x 1.3cm