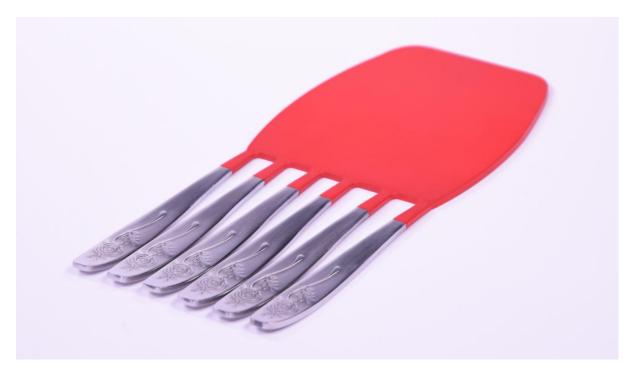

Cutlery Comb (maroon VI), 2019, powder-coated steel and re-purposed stainless steel cutlery, 32.6 x 9.2 x 1.7cm

Cutlery Comb (red I), 2019, powder-coated steel and re-purposed stainless steel cutlery, 26.1 x 12.5 x 1.5cm

Cutlery Comb (red II), 2019, powder-coated steel and re-purposed stainless steel cutlery, 18.4 x 14.1 x 1.5cm

Cutlery Comb (orange I), 2017, powder-coated steel and re-purposed stainless steel cutlery, 13.1 x 17 x 1cm