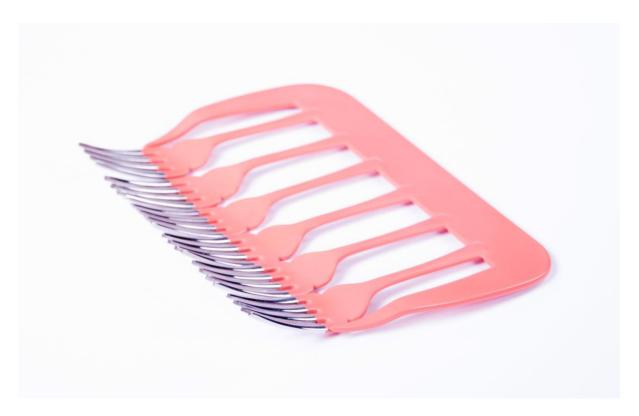

Cutlery Comb and For-K-andles, 2019 Power-coated steel frame and re-purposed stainless steel cutlery Photography: Kathryn Koschitski

Cutlery Comb (maroon I), 2019, powder-coated steel and re-purposed stainless steel cutlery 18.3 x 14.3 x 2cm