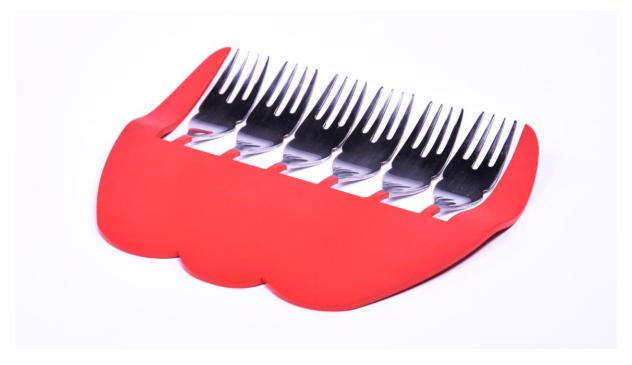

Cutlery Comb (maroon VI), 2019, powder-coated steel and re-purposed stainless steel cutlery, 32.6 x 9.2 x 1.7cm

Cutlery Comb (red I), 2019, powder-coated steel and re-purposed stainless steel cutlery, 26.1 x 12.5 x 1.5cm

Cutlery Comb (red II), 2019, powder-coated steel and re-purposed stainless steel cutlery, 18.4 x 14.1 x 1.5cm

Cutlery Comb (orange I), 2017, powder-coated steel and re-purposed stainless steel cutlery, 13.1 x 17 x 1cm