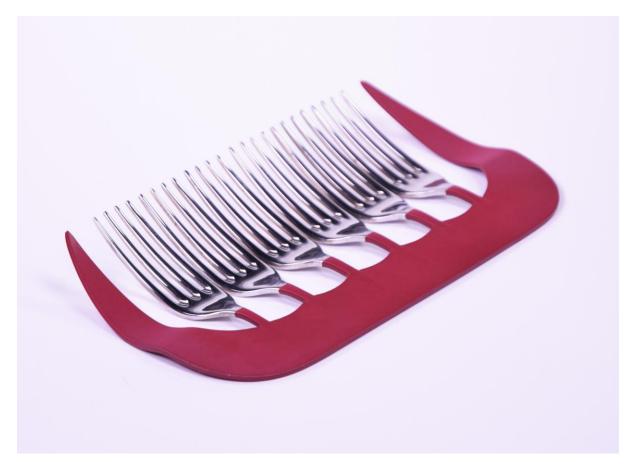

Cutlery Comb and For-K-andles, 2019 Power-coated steel frame and re-purposed stainless steel cutlery Photography: Kathryn Koschitski

Cutlery Comb (maroon I), 2019, powder-coated steel and re-purposed stainless steel cutlery 18.3 x 14.3 x 2cm