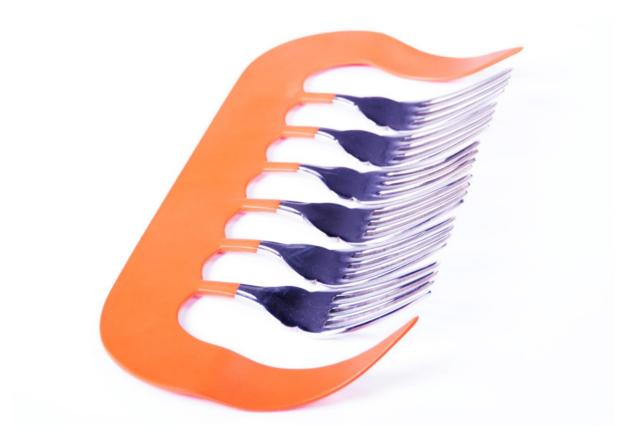

Cutlery Comb (orange IV), 2019, powder-coated steel and re-purposed stainless steel cutlery, 26.1 x 12 x 1.5cm

Cutlery Comb (orange V x2), 2019, powder-coated steel and re-purposed stainless steel cutlery, 16.2 x 8 x 0.8cm