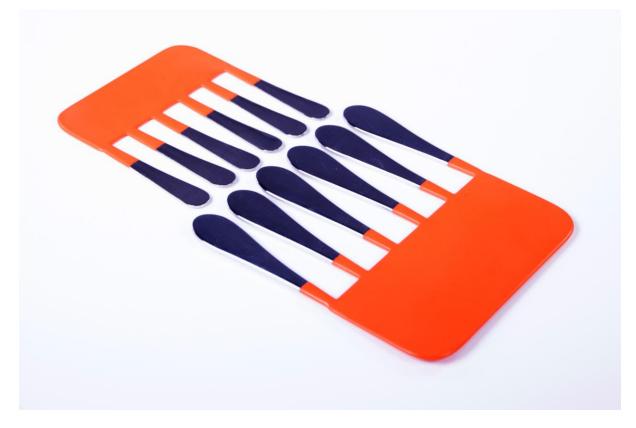

Cutlery Comb (orange II), 2019, powder-coated steel and re-purposed stainless steel cutlery, 18.8 x 10.8 x 1cm

Cutlery Comb (orange III), 2019, powder-coated steel, re-purposed stainless steel cutlery, 26.1 x 12.3 x 1.7cm

Cutlery Comb (orange IV), 2019, powder-coated steel and re-purposed stainless steel cutlery, 26.1 x 12 x 1.5cm

Cutlery Comb (orange V x2), 2019, powder-coated steel and re-purposed stainless steel cutlery, 16.2 x 8 x 0.8cm