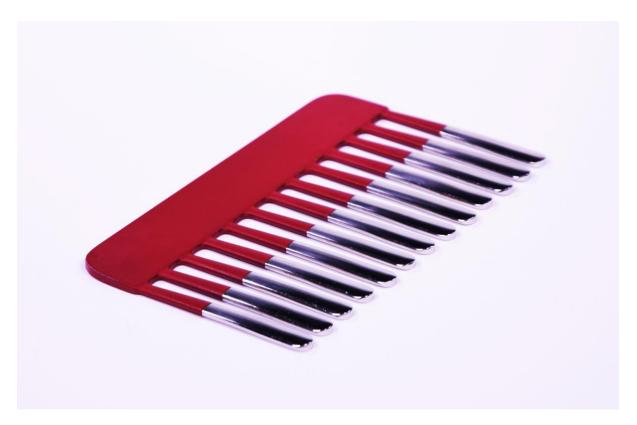

Cutlery Comb (maroon VI), 2019, powder-coated steel and re-purposed stainless steel cutlery, 32.6 x 9.2 x 1.7cm

Cutlery Comb (red I), 2019, powder-coated steel and re-purposed stainless steel cutlery, 26.1 x 12.5 x 1.5cm

Cutlery Comb (red II), 2019, powder-coated steel and re-purposed stainless steel cutlery, 18.4 x 14.1 x 1.5cm

Cutlery Comb (orange I), 2017, powder-coated steel and re-purposed stainless steel cutlery, 13.1 x 17 x 1cm