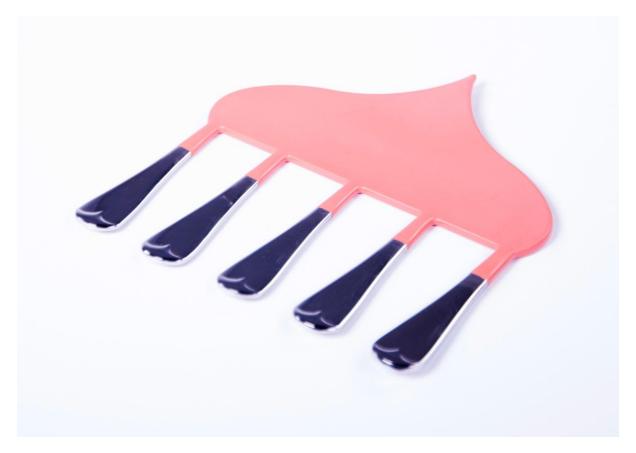

Cutlery Comb and For-K-andles, 2019 Power-coated steel frame and re-purposed stainless steel cutlery Photography: Kathryn Koschitski

Cutlery Comb (maroon I), 2019, powder-coated steel and re-purposed stainless steel cutlery 18.3 x 14.3 x 2cm