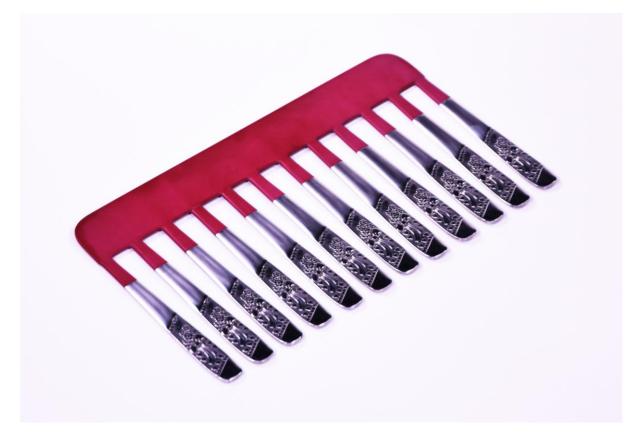

Cutlery Comb (pink I), 2017, powder-coated steel and re-purposed stainless steel cutlery, 13.1 x 16.8 x 1.5cm

Cutlery Comb (pink II), 2019, powder-coated steel and re-purposed stainless steel cutlery, 17 x 11.7 x 1.3cm

Cutlery Comb (pink III), 2019, powder-coated steel and re-purposed stainless steel cutlery, 26.3 x 12.5 x 1.5cm

Cutlery Comb (pink IV), 2019, powder-coated steel and re-purposed stainless steel cutlery, 18.8 x 9.1 x 1.3cm

Cutlery Comb (pink V), 2019, powder-coated steel and re-purposed stainless steel cutlery, 19 x 16 x 1.5cm

Cutlery Comb (pink VI), 2019, powder-coated steel and re-purposed stainless steel cutlery, 19 x 15.1 x 1.5cm

Cutlery Comb (pink VII x2), 2019, powder-coated steel and re-purposed stainless steel cutlery, 14.9 x 6.7 x 0.8cm

Cutlery Comb (pink VIII), 2019, powder-coated steel and re-purposed stainless steel cutlery, 43.3 x 11.6 x 1.5cm