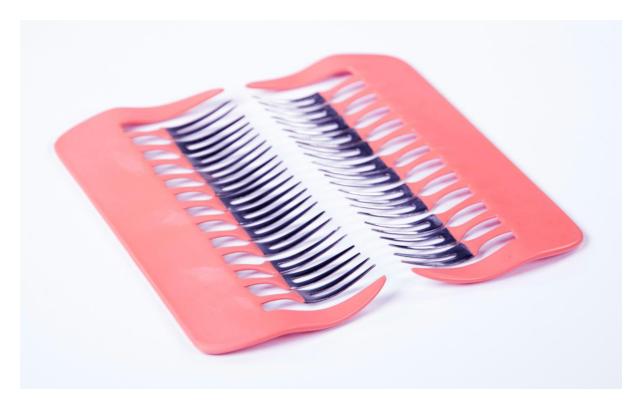

Cutlery Comb and For-K-andles, 2019 Power-coated steel frame and re-purposed stainless steel cutlery Photography: Kathryn Koschitski

Cutlery Comb (maroon I), 2019, powder-coated steel and re-purposed stainless steel cutlery 18.3 x 14.3 x 2cm