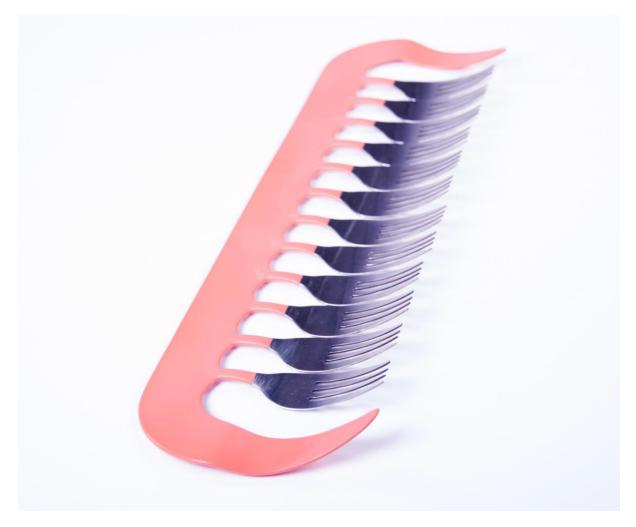

Cutlery Comb (maroon VI), 2019, powder-coated steel and re-purposed stainless steel cutlery, 32.6 x 9.2 x 1.7cm

Cutlery Comb (red I), 2019, powder-coated steel and re-purposed stainless steel cutlery, 26.1 x 12.5 x 1.5cm