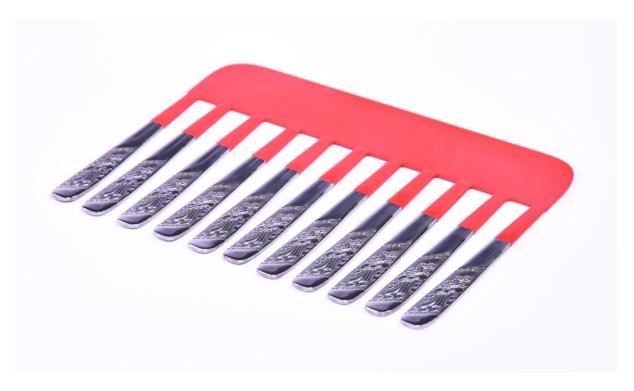

Cutlery Comb (pink I), 2017, powder-coated steel and re-purposed stainless steel cutlery, 13.1 x 16.8 x 1.5cm

Cutlery Comb (pink II), 2019, powder-coated steel and re-purposed stainless steel cutlery, 17 x 11.7 x 1.3cm

Cutlery Comb (pink III), 2019, powder-coated steel and re-purposed stainless steel cutlery, 26.3 x 12.5 x 1.5cm

Cutlery Comb (pink IV), 2019, powder-coated steel and re-purposed stainless steel cutlery, 18.8 x 9.1 x 1.3cm

Cutlery Comb (pink V), 2019, powder-coated steel and re-purposed stainless steel cutlery, 19 x 16 x 1.5cm

Cutlery Comb (pink VI), 2019, powder-coated steel and re-purposed stainless steel cutlery, 19 x 15.1 x 1.5cm

Cutlery Comb (pink VII x2), 2019, powder-coated steel and re-purposed stainless steel cutlery, 14.9 x 6.7 x 0.8cm

Cutlery Comb (pink VIII), 2019, powder-coated steel and re-purposed stainless steel cutlery, 43.3 x 11.6 x 1.5cm