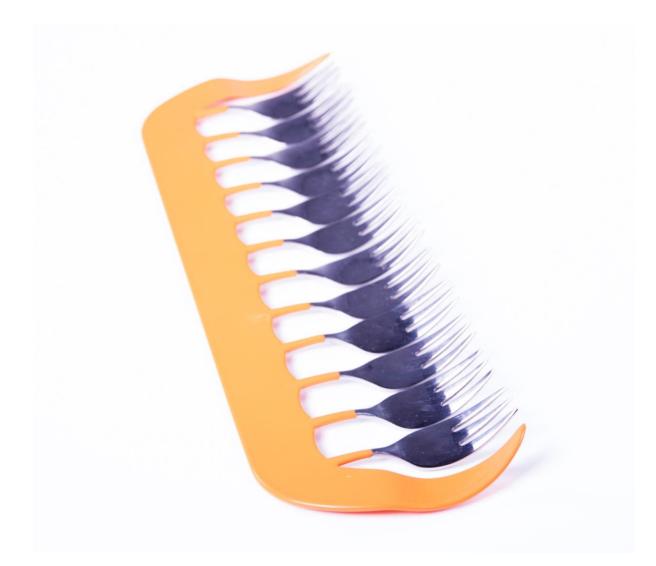

Cutlery Comb (red II), 2019, powder-coated steel and re-purposed stainless steel cutlery, 18.4 x 14.1 x 1.5cm

Cutlery Comb (orange I), 2017, powder-coated steel and re-purposed stainless steel cutlery, 13.1 x 17 x 1cm

Cutlery Comb (orange II), 2019, powder-coated steel and re-purposed stainless steel cutlery, 18.8 x 10.8 x 1cm

Cutlery Comb (orange III), 2019, powder-coated steel, re-purposed stainless steel cutlery, 26.1 x 12.3 x 1.7cm