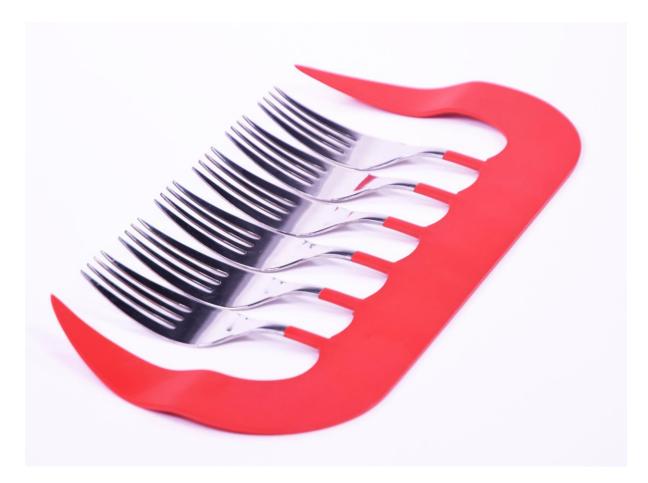

Cutlery Comb (maroon VI), 2019, powder-coated steel and re-purposed stainless steel cutlery, 32.6 x 9.2 x 1.7cm

Cutlery Comb (red I), 2019, powder-coated steel and re-purposed stainless steel cutlery, 26.1 x 12.5 x 1.5cm

Cutlery Comb (red II), 2019, powder-coated steel and re-purposed stainless steel cutlery, 18.4 x 14.1 x 1.5cm

Cutlery Comb (orange I), 2017, powder-coated steel and re-purposed stainless steel cutlery, 13.1 x 17 x 1cm