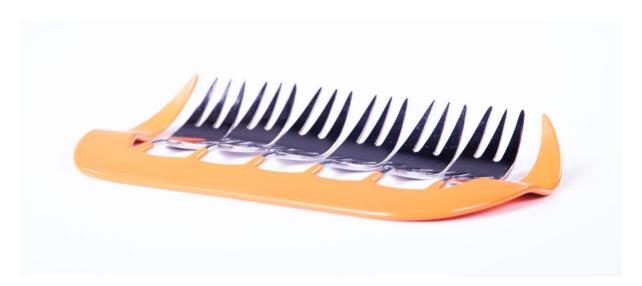

Cutlery Comb and For-K-andles, 2019 Power-coated steel frame and re-purposed stainless steel cutlery Photography: Kathryn Koschitski

Cutlery Comb (maroon I), 2019, powder-coated steel and re-purposed stainless steel cutlery 18.3 x 14.3 x 2cm