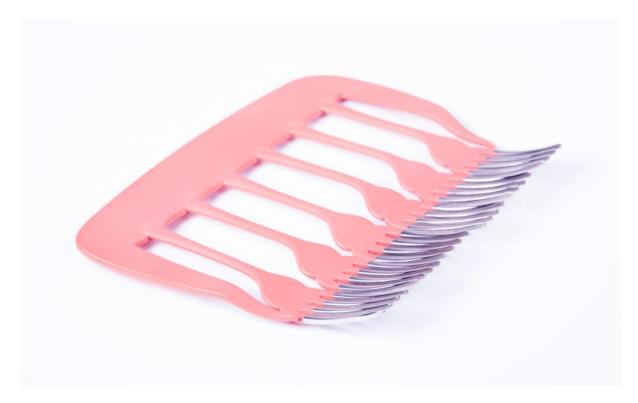

Cutlery Comb and For-K-andles, 2019 Power-coated steel frame and re-purposed stainless steel cutlery Photography: Kathryn Koschitski

Cutlery Comb (maroon I), 2019, powder-coated steel and re-purposed stainless steel cutlery 18.3 x 14.3 x 2cm