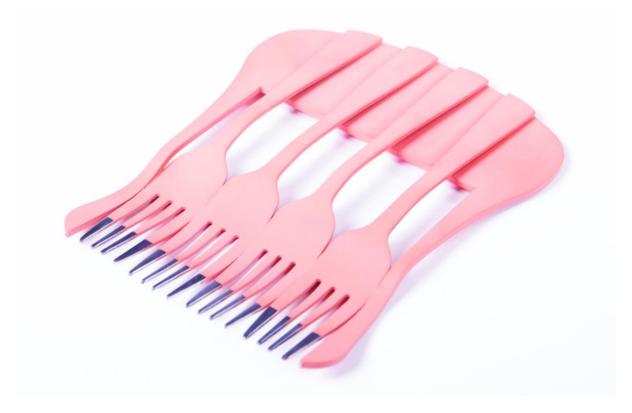

Cutlery Comb (pink I), 2017, powder-coated steel and re-purposed stainless steel cutlery, 13.1 x 16.8 x 1.5cm

Cutlery Comb (pink II), 2019, powder-coated steel and re-purposed stainless steel cutlery, 17 x 11.7 x 1.3cm

Cutlery Comb (pink III), 2019, powder-coated steel and re-purposed stainless steel cutlery, 26.3 x 12.5 x 1.5cm

Cutlery Comb (pink IV), 2019, powder-coated steel and re-purposed stainless steel cutlery, 18.8 x 9.1 x 1.3cm