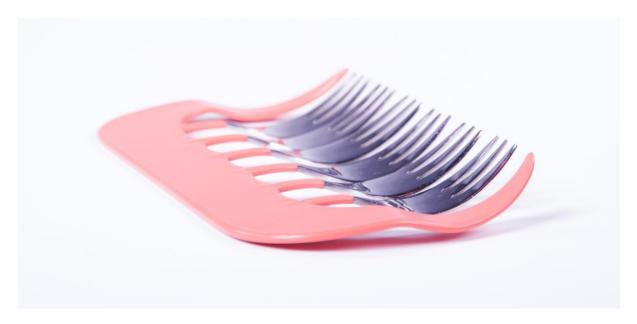

Cutlery Comb and For-K-andles, 2019 Power-coated steel frame and re-purposed stainless steel cutlery Photography: Kathryn Koschitski

Cutlery Comb (maroon I), 2019, powder-coated steel and re-purposed stainless steel cutlery 18.3 x 14.3 x 2cm