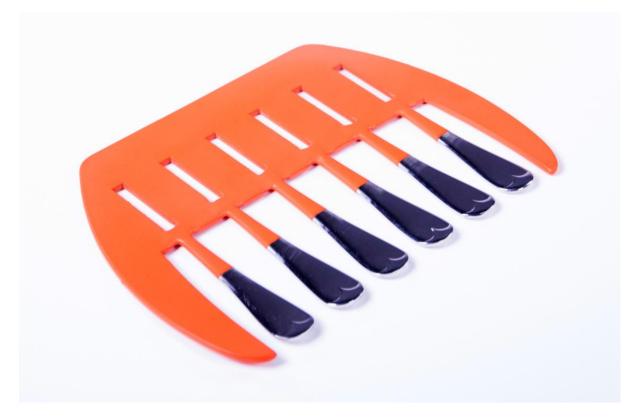

Cutlery Comb (orange II), 2019, powder-coated steel and re-purposed stainless steel cutlery, 18.8 x 10.8 x 1cm

Cutlery Comb (orange III), 2019, powder-coated steel, re-purposed stainless steel cutlery, 26.1 x 12.3 x 1.7cm

Cutlery Comb (orange IV), 2019, powder-coated steel and re-purposed stainless steel cutlery, 26.1 x 12 x 1.5cm

Cutlery Comb (orange V x2), 2019, powder-coated steel and re-purposed stainless steel cutlery, 16.2 x 8 x 0.8cm