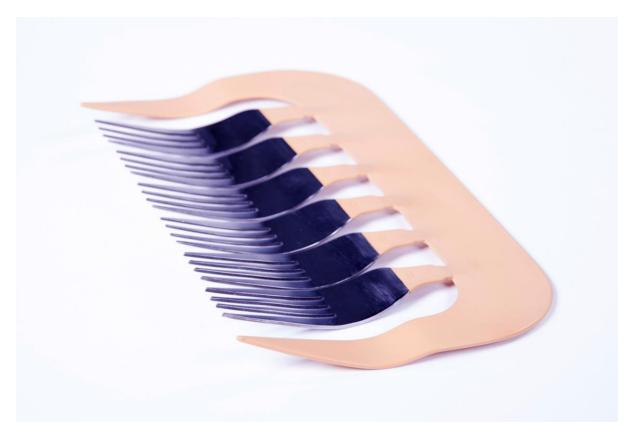

Cutlery Comb and For-K-andles, 2019 Power-coated steel frame and re-purposed stainless steel cutlery Photography: Kathryn Koschitski

Cutlery Comb (maroon I), 2019, powder-coated steel and re-purposed stainless steel cutlery 18.3 x 14.3 x 2cm