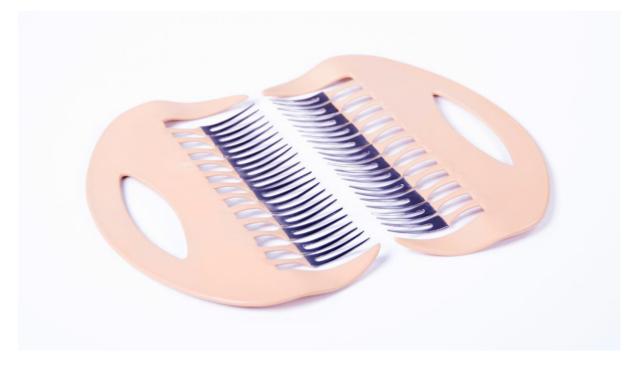

Cutlery Comb (pink I), 2017, powder-coated steel and re-purposed stainless steel cutlery, 13.1 x 16.8 x 1.5cm

Cutlery Comb (pink II), 2019, powder-coated steel and re-purposed stainless steel cutlery, 17 x 11.7 x 1.3cm