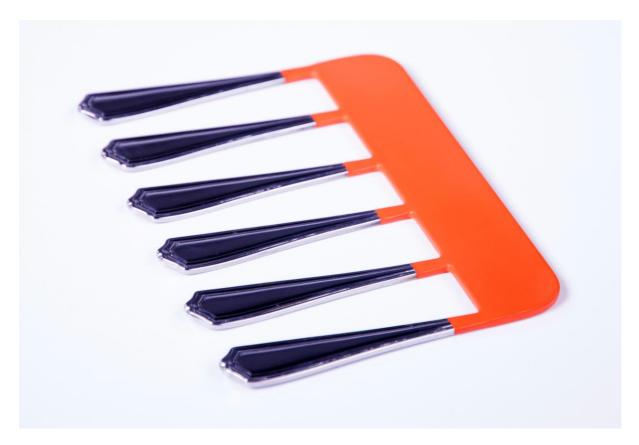

Cutlery Comb (maroon VI), 2019, powder-coated steel and re-purposed stainless steel cutlery, 32.6 x 9.2 x 1.7cm

Cutlery Comb (red I), 2019, powder-coated steel and re-purposed stainless steel cutlery, 26.1 x 12.5 x 1.5cm

Cutlery Comb (red II), 2019, powder-coated steel and re-purposed stainless steel cutlery, 18.4 x 14.1 x 1.5cm

Cutlery Comb (orange I), 2017, powder-coated steel and re-purposed stainless steel cutlery, 13.1 x 17 x 1cm