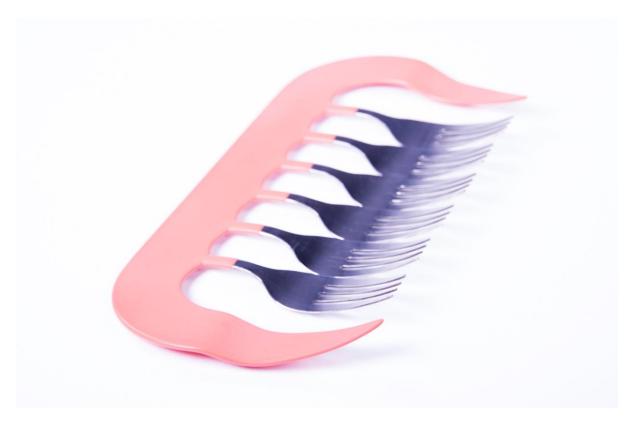

Cutlery Comb and For-K-andles, 2019 Power-coated steel frame and re-purposed stainless steel cutlery Photography: Kathryn Koschitski

Cutlery Comb (maroon I), 2019, powder-coated steel and re-purposed stainless steel cutlery 18.3 x 14.3 x 2cm