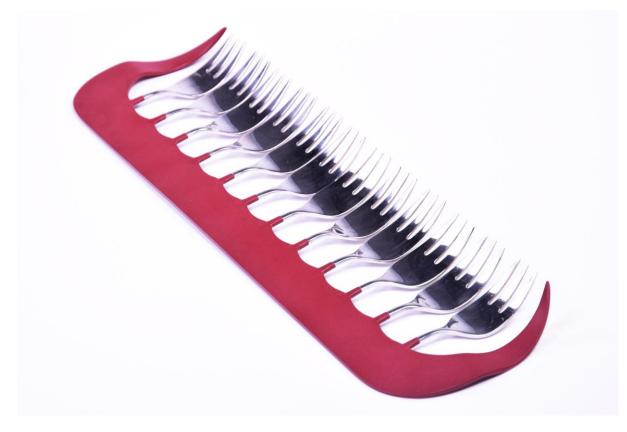

Cutlery Comb (maroon VI), 2019, powder-coated steel and re-purposed stainless steel cutlery, 32.6 x 9.2 x 1.7cm

Cutlery Comb (red I), 2019, powder-coated steel and re-purposed stainless steel cutlery, 26.1 x 12.5 x 1.5cm