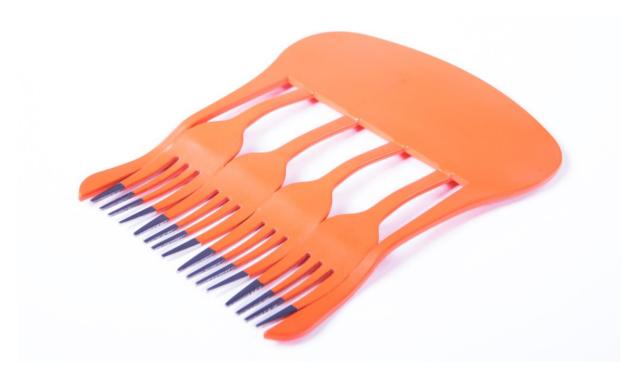

Cutlery Comb (red II), 2019, powder-coated steel and re-purposed stainless steel cutlery, 18.4 x 14.1 x 1.5cm

Cutlery Comb (orange I), 2017, powder-coated steel and re-purposed stainless steel cutlery, 13.1 x 17 x 1cm

Cutlery Comb (orange II), 2019, powder-coated steel and re-purposed stainless steel cutlery, 18.8 x 10.8 x 1cm

Cutlery Comb (orange III), 2019, powder-coated steel, re-purposed stainless steel cutlery, 26.1 x 12.3 x 1.7cm