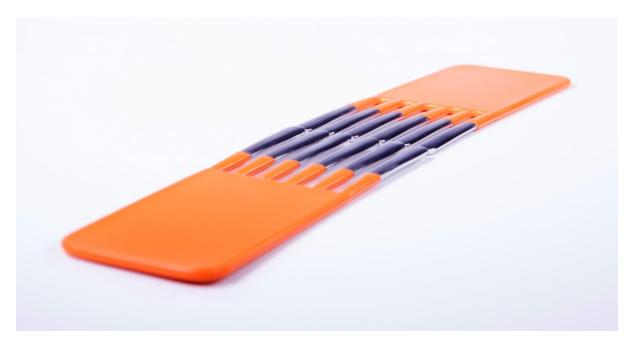

Cutlery Comb (orange II), 2019, powder-coated steel and re-purposed stainless steel cutlery, 18.8 x 10.8 x 1cm

Cutlery Comb (orange III), 2019, powder-coated steel, re-purposed stainless steel cutlery, 26.1 x 12.3 x 1.7cm

Cutlery Comb (orange IV), 2019, powder-coated steel and re-purposed stainless steel cutlery, 26.1 x 12 x 1.5cm

Cutlery Comb (orange V x2), 2019, powder-coated steel and re-purposed stainless steel cutlery, 16.2 x 8 x 0.8cm