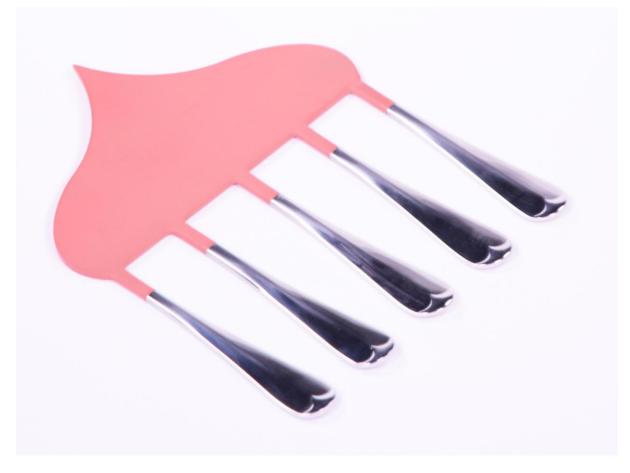

Cutlery Comb and For-K-andles, 2019 Power-coated steel frame and re-purposed stainless steel cutlery Photography: Kathryn Koschitski

Cutlery Comb (maroon I), 2019, powder-coated steel and re-purposed stainless steel cutlery 18.3 x 14.3 x 2cm