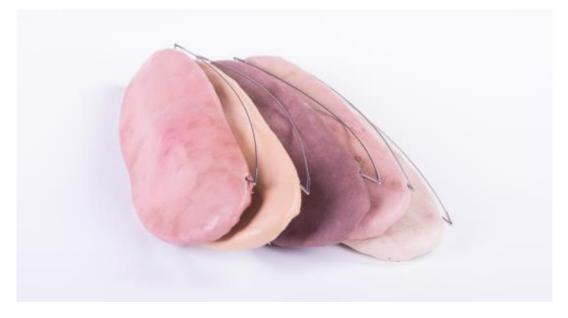

Tongue (brooch), 2019

Mango stone, beetroot dyed and moulded leather, hematite gemstone, stainless steel, bamboo

Approx. 9.4 x 6.2 x 3cm

Split-tongue (brooches), 2019

Mango stones, beetroot dyed and moulded leather, stainless steel, bamboo

Approx. 12 x 7 x 5.5cm

Split-tongue (brooch), 2019

Beetroot dyed mango stones, stainless steel, bamboo, approx. 10.5 x 6.6 x 5.2cm