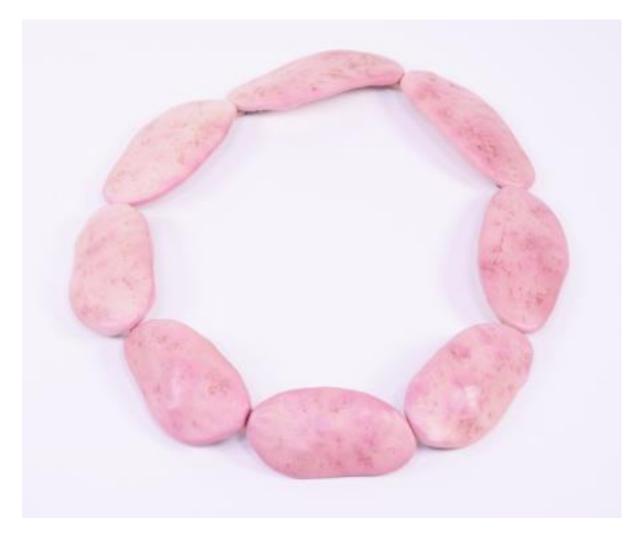

Tongues (neckpiece), 2018

Mango stones, beetroot dyed and moulded leather, stainless steel, iron, bamboo,  $27 \times 25.5 \times 3$  cm

Tongues (neckpiece), 2018

Mango stones, beetroot dyed and moulded leather, stainless steel, iron, 29 x 26 x 3.5cm

Tongues (brooches), 2019

Food dyed and moulded leather, stainless steel, 16.5 x 7 x 2cm

Tongues (neckpiece), 2018

Mango stones, beetroot dyed and moulded leather, stainless steel, iron, bamboo, 28 x 27 x 3.2cm