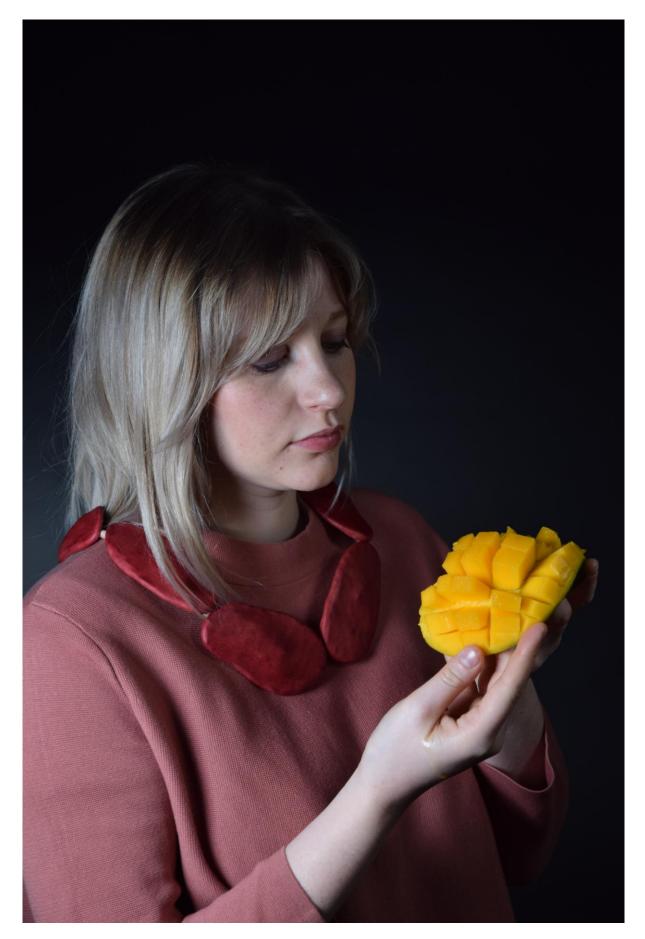

Tongues (neckpiece), 2018

Mango stones, beetroot dyed and moulded leather, stainless steel, iron, bamboo,  $27 \times 25.5 \times 3$  cm

Tongues (neckpiece), 2018

Mango stones, beetroot dyed and moulded leather, stainless steel, iron, 29 x 26 x 3.5cm

Tongues (brooches), 2018

Mango stones, food dyed and moulded leather, stainless steel, bamboo, approx. 9.5 x 6 x 2.5cm

Tongues (neckpiece), 2018

Mango stones, beetroot dyed and moulded leather, stainless steel, iron, bamboo, 31 x 28 x 2.8cm

Tongues (brooches), 2018

Mango stones, food dyed and moulded leather, stainless steel, bamboo

Approx. 9.6 x 6 x 2.5 and 8.7 x 5 x 2.5cm

Tongues (neckpiece), 2018

Mango stones, blackberry dyed and moulded leather, stainless steel, iron, bamboo, 35 x 30 x 3.2cm

Tongues (brooches), 2019

Food dyed and moulded leather, stainless steel, 16.5 x 7 x 2cm

Tongues (neckpiece), 2018

Mango stones, beetroot dyed and moulded leather, stainless steel, iron, bamboo, 28 x 27 x 3.2cm