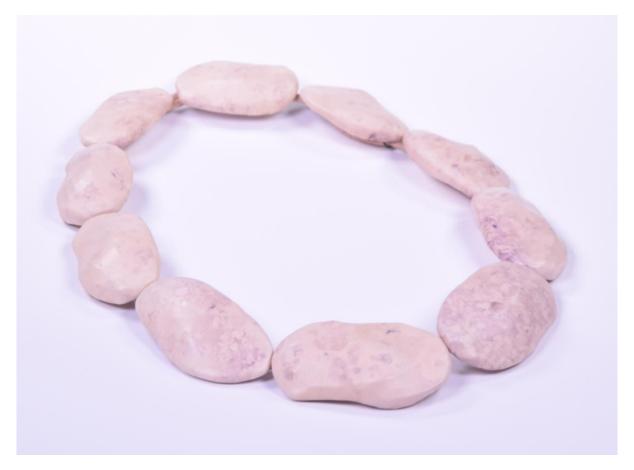

Tongues (neckpiece), 2018

Mango stones, beetroot dyed and moulded leather, stainless steel, iron, bamboo,  $27 \times 25.5 \times 3$  cm

Tongues (neckpiece), 2018

Mango stones, beetroot dyed and moulded leather, stainless steel, iron, 29 x 26 x 3.5cm

Tongues (brooches), 2019

Food dyed and moulded leather, stainless steel, 16.5 x 7 x 2cm

Tongues (neckpiece), 2018

Mango stones, beetroot dyed and moulded leather, stainless steel, iron, bamboo, 28 x 27 x 3.2cm