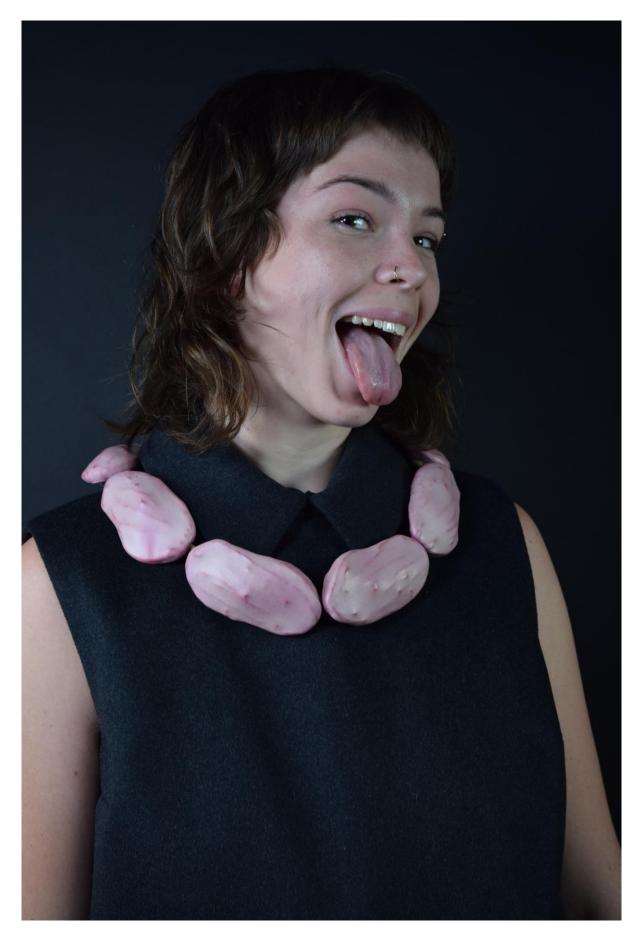

Tongues (neckpiece), 2018

Mango stones, beetroot dyed and moulded leather, stainless steel, iron, bamboo,  $27 \times 25.5 \times 3$  cm

Tongues (neckpiece), 2018

Mango stones, beetroot dyed and moulded leather, stainless steel, iron, 29 x 26 x 3.5cm

Tongues (brooches), 2018

Mango stones, food dyed and moulded leather, stainless steel, bamboo, approx. 9.5 x 6 x 2.5cm

Tongues (neckpiece), 2018

Mango stones, beetroot dyed and moulded leather, stainless steel, iron, bamboo, 31 x 28 x 2.8cm

Tongues (brooches), 2018

Mango stones, food dyed and moulded leather, stainless steel, bamboo

Approx. 9.6 x 6 x 2.5 and 8.7 x 5 x 2.5cm

Tongues (neckpiece), 2018

Mango stones, blackberry dyed and moulded leather, stainless steel, iron, bamboo, 35 x 30 x 3.2cm

Tongues (brooches), 2019

Food dyed and moulded leather, stainless steel, 16.5 x 7 x 2cm

Tongues (neckpiece), 2018

Mango stones, beetroot dyed and moulded leather, stainless steel, iron, bamboo, 28 x 27 x 3.2cm