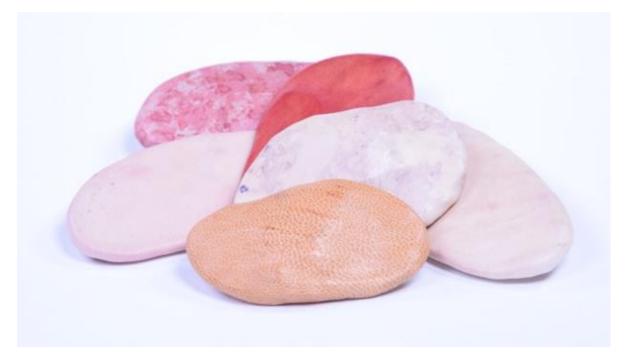

Tongues (brooches), 2018

Mango stones, food dyed and moulded leather, stainless steel, bamboo, approx. 9.5 x 6 x 2.5cm

Tongues (neckpiece), 2018

Mango stones, beetroot dyed and moulded leather, stainless steel, iron, bamboo, 31 x 28 x 2.8cm

Tongues (brooches), 2018

Mango stones, food dyed and moulded leather, stainless steel, bamboo

Approx. 9.6 x 6 x 2.5 and 8.7 x 5 x 2.5cm

Tongues (neckpiece), 2018

Mango stones, blackberry dyed and moulded leather, stainless steel, iron, bamboo, 35 x 30 x 3.2cm