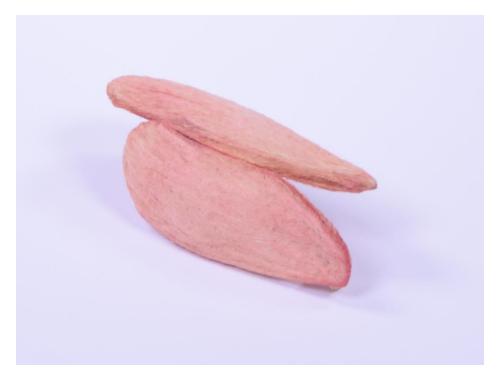

Tongue (brooch), 2019

Mango stone, beetroot dyed and moulded leather, hematite gemstone, stainless steel, bamboo

Approx. 9.4 x 6.2 x 3cm

Split-tongue (brooches), 2019

Mango stones, beetroot dyed and moulded leather, stainless steel, bamboo

Approx. 12 x 7 x 5.5cm

Split-tongue (brooch), 2019

Beetroot dyed mango stones, stainless steel, bamboo, approx. 10.5 x 6.6 x 5.2cm