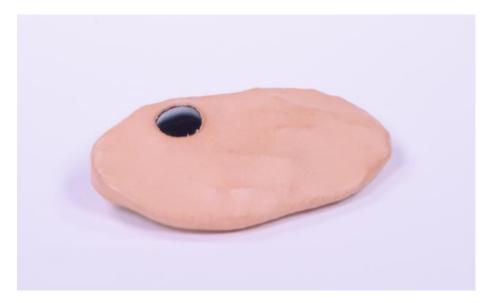

Tongue (brooch), 2019

Mango stone, beetroot dyed and moulded leather, hematite gemstone, stainless steel, bamboo

Approx. 9.4 x 6.2 x 3cm

Split-tongue (brooches), 2019

Mango stones, beetroot dyed and moulded leather, stainless steel, bamboo