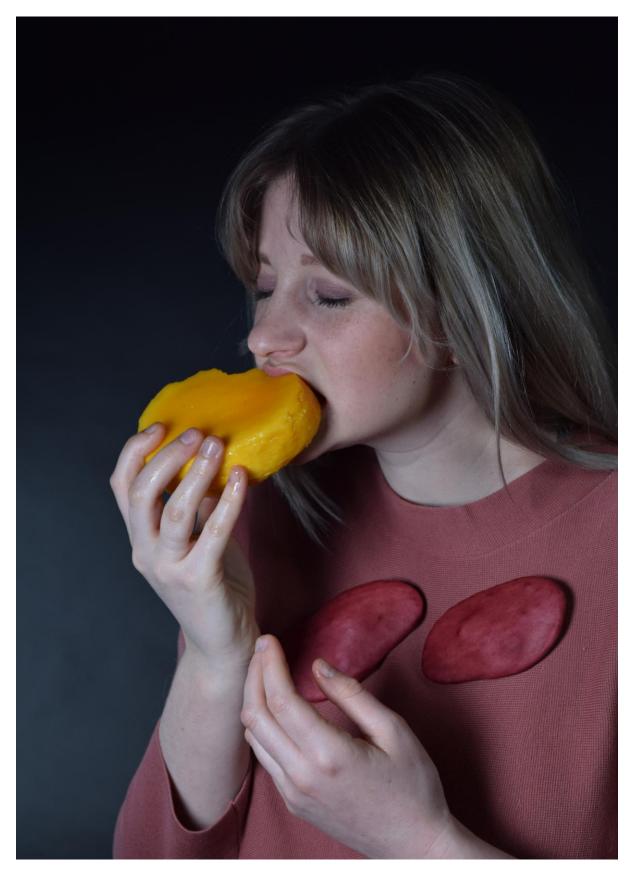

Tongues (neckpiece), 2018

Mango stones, beetroot dyed and moulded leather, stainless steel, iron, bamboo,  $27 \times 25.5 \times 3$  cm

Tongues (neckpiece), 2018

Mango stones, beetroot dyed and moulded leather, stainless steel, iron, 29 x 26 x 3.5cm

Tongues (brooches), 2018

Mango stones, food dyed and moulded leather, stainless steel, bamboo, approx. 9.5 x 6 x 2.5cm

Tongues (neckpiece), 2018

Mango stones, beetroot dyed and moulded leather, stainless steel, iron, bamboo, 31 x 28 x 2.8cm

Tongues (brooches), 2018

Mango stones, food dyed and moulded leather, stainless steel, bamboo

Approx. 9.6 x 6 x 2.5 and 8.7 x 5 x 2.5cm

Tongues (neckpiece), 2018

Mango stones, blackberry dyed and moulded leather, stainless steel, iron, bamboo, 35 x 30 x 3.2cm

Tongues (brooches), 2019

Food dyed and moulded leather, stainless steel, 16.5 x 7 x 2cm

Tongues (neckpiece), 2018

Mango stones, beetroot dyed and moulded leather, stainless steel, iron, bamboo, 28 x 27 x 3.2cm