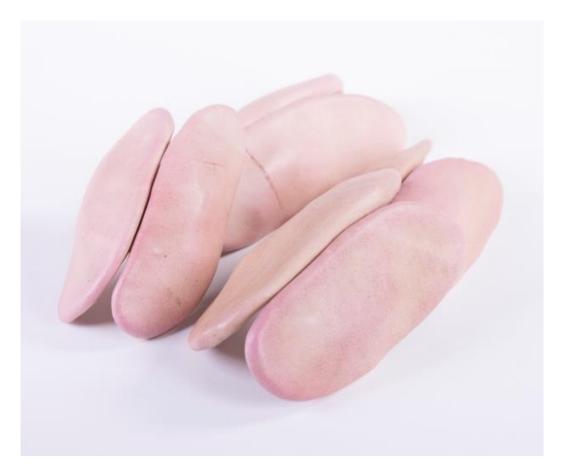

Tongues (brooches), 2018

Mango stones, food dyed and moulded leather, stainless steel, bamboo, approx. 9.5 x 6 x 2.5cm

Tongues (neckpiece), 2018

Mango stones, beetroot dyed and moulded leather, stainless steel, iron, bamboo, 31 x 28 x 2.8cm

Tongues (brooches), 2018

Mango stones, food dyed and moulded leather, stainless steel, bamboo

Approx. 9.6 x 6 x 2.5 and 8.7 x 5 x 2.5cm

Tongues (neckpiece), 2018

Mango stones, blackberry dyed and moulded leather, stainless steel, iron, bamboo, 35 x 30 x 3.2cm