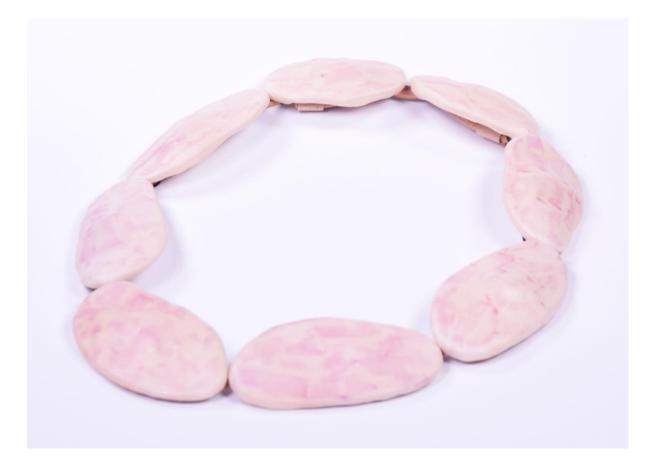

Tongues (neckpiece), 2018

Mango stones, beetroot dyed and moulded leather, stainless steel, iron, bamboo,  $27 \times 25.5 \times 3$  cm

Tongues (neckpiece), 2018

Mango stones, beetroot dyed and moulded leather, stainless steel, iron, 29 x 26 x 3.5cm

Tongues (brooches), 2018

Mango stones, food dyed and moulded leather, stainless steel, bamboo, approx. 9.5 x 6 x 2.5cm

Tongues (neckpiece), 2018

Mango stones, beetroot dyed and moulded leather, stainless steel, iron, bamboo, 31 x 28 x 2.8cm

Tongues (brooches), 2018

Mango stones, food dyed and moulded leather, stainless steel, bamboo

Approx. 9.6 x 6 x 2.5 and 8.7 x 5 x 2.5cm

Tongues (neckpiece), 2018

Mango stones, blackberry dyed and moulded leather, stainless steel, iron, bamboo, 35 x 30 x 3.2cm

Tongues (brooches), 2019

Food dyed and moulded leather, stainless steel, 16.5 x 7 x 2cm

Tongues (neckpiece), 2018

Mango stones, beetroot dyed and moulded leather, stainless steel, iron, bamboo, 28 x 27 x 3.2cm