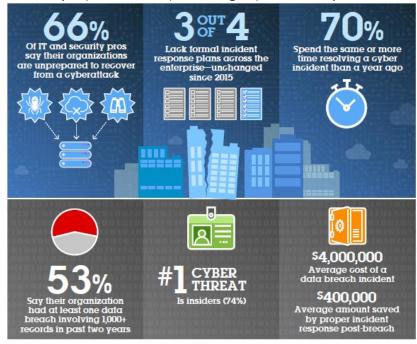

## The hook - why are we talking about it?

Global cost of Cyber crime > \$600 bn/year (2018)

(> £30 bn/year in the UK)

https://www.hiscox.co.uk/cyber-readiness-report

0.8% of global GDP

Comparable to the GDP of