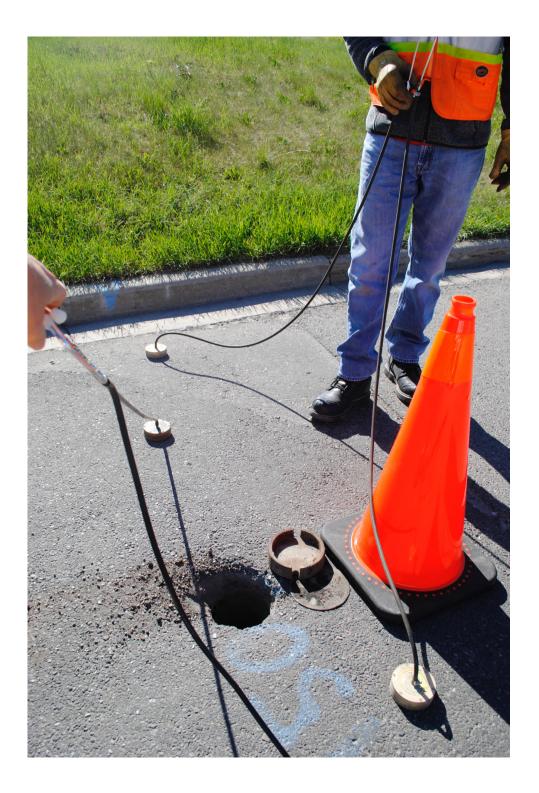

# **Pollard Geophone Leak Detector**

## The most reliable leak detector available!