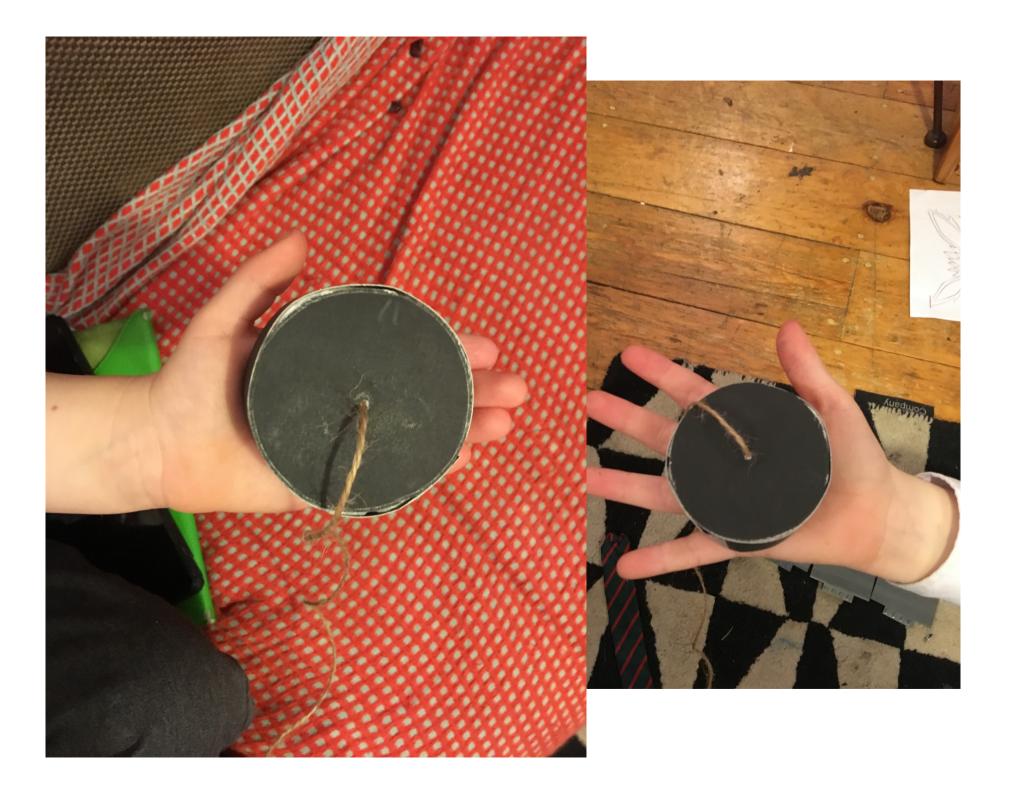

olicy

See http://shura.shu.ac.uk/information.html

























#### Calvin Harris and Disciplines How Deep is your Love

I want you to breathe me Let me be your air Let me roam your body freely No inhibition, no fear

How deep is your love? Is it like the ocean? What devotion? Are you? How deep is your love? Is it like nirvana? Hit me harder, again How deep is your love? How deep is your love? How deep is your love? Is it like the ocean? Pull me closer, again How deep is your love? How deep is your love?

Open up my eyes and Tell me who I am Let me in on all your secrets No inhibition, no sin





















What's New

W-9 Form

Quotes

Contact Us

## Get Help

CH

# **Pollard Geophone Leak Detector**

## The most reliable leak detector available!