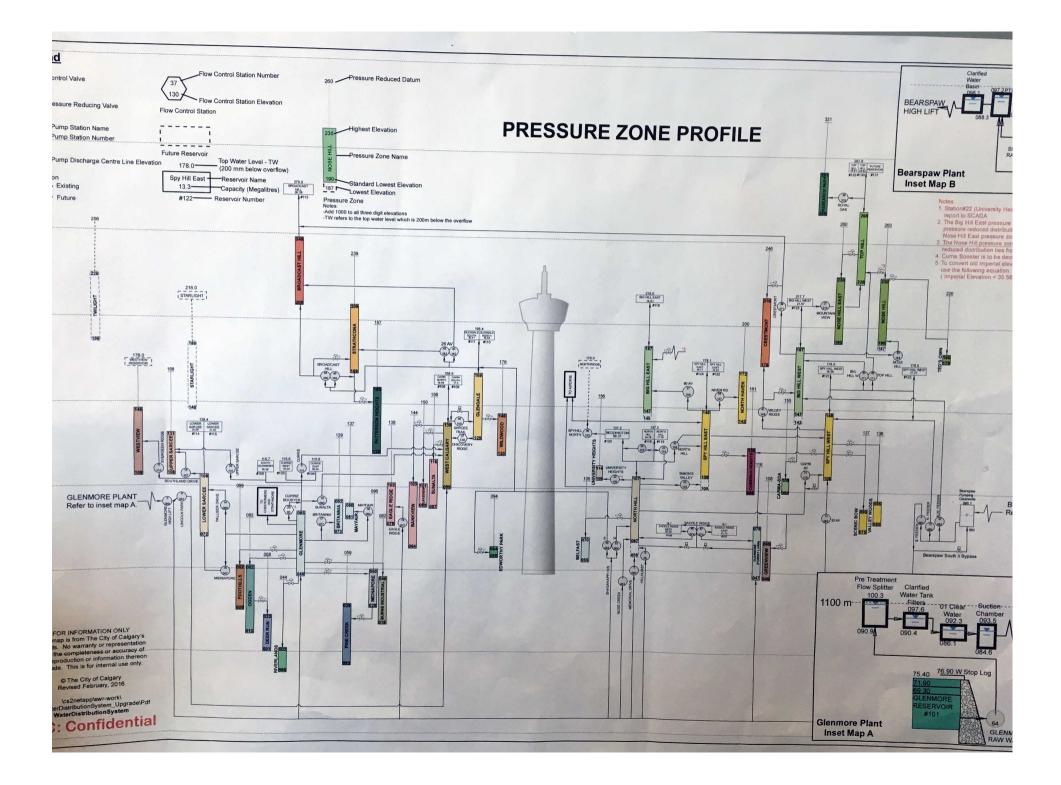

neath the City Streets, Sheffield Hallam University, March 21st (moved from earlier date due to bad weather). (Unpublished) [Conference or Workshop Item]

#### Copyright and re-use policy

See http://shura.shu.ac.uk/information.html

























#### Calvin Harris and Disciplines How Deep is your Love

I want you to breathe me Let me be your air Let me roam your body freely No inhibition, no fear

How deep is your love? Is it like the ocean? What devotion? Are you? How deep is your love? Is it like nirvana? Hit me harder, again How deep is your love? How deep is your love? How deep is your love? Is it like the ocean? Pull me closer, again How deep is your love? How deep is your love?

Open up my eyes and Tell me who I am Let me in on all your secrets No inhibition, no sin





















What's New

W-9 Form

Quotes

Contact Us

## Get Help

CH

# **Pollard Geophone Leak Detector**

## The most reliable leak detector available!