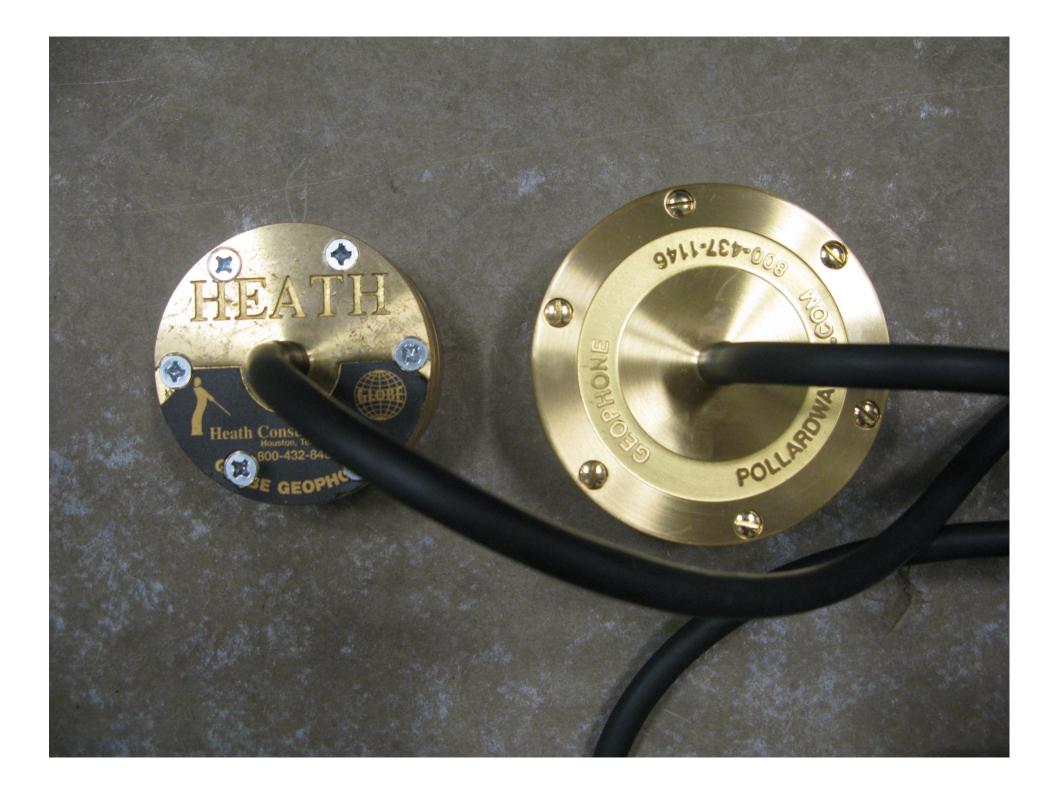

# **Pollard Geophone Leak Detector**

## The most reliable leak detector available!