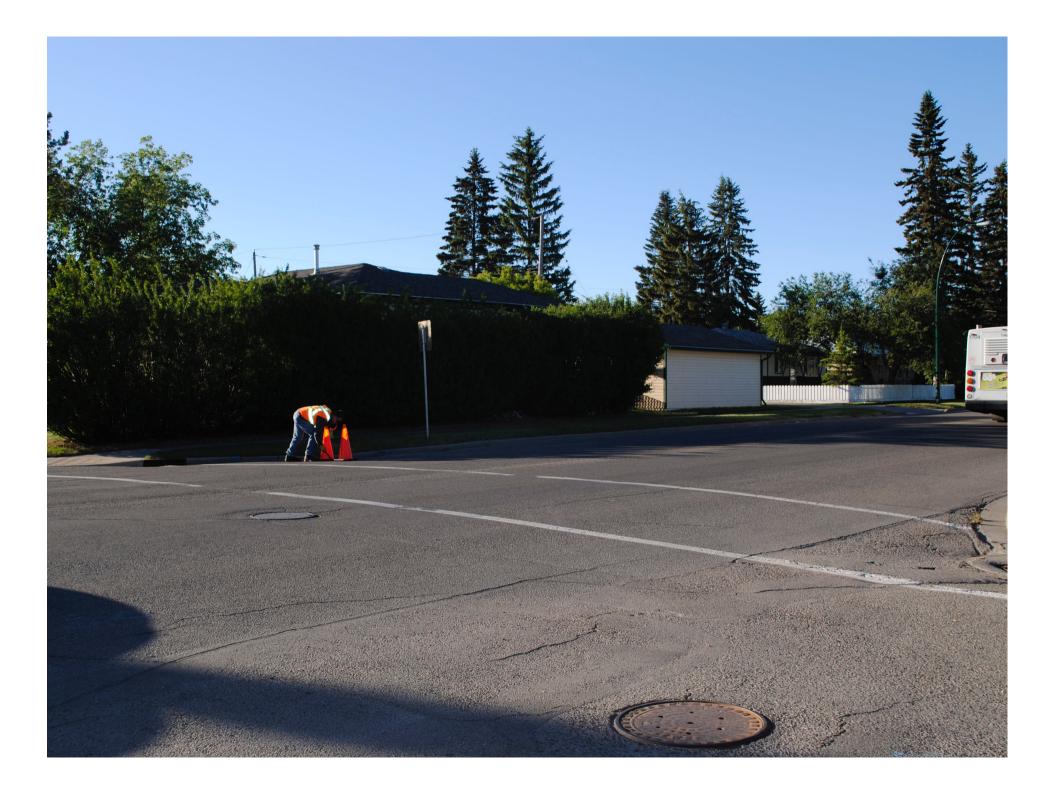

# **Pollard Geophone Leak Detector**

## The most reliable leak detector available!