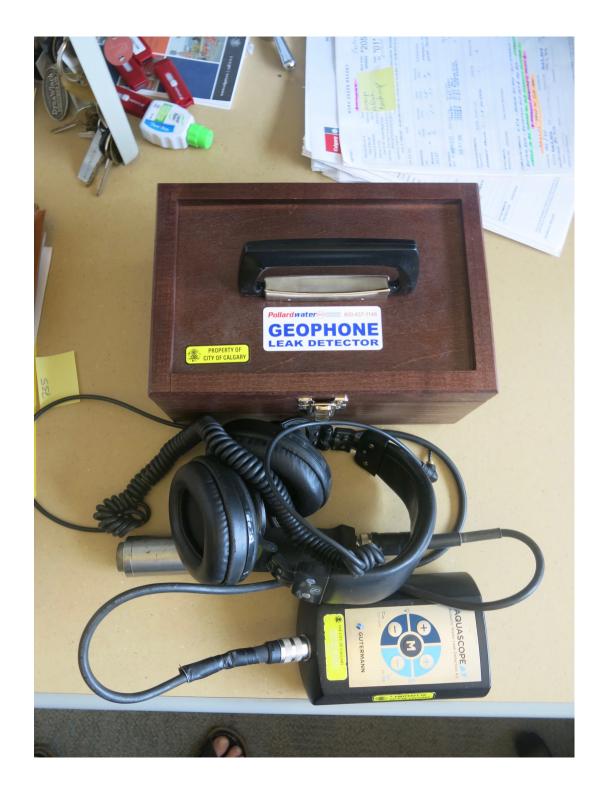

# **Pollard Geophone Leak Detector**

## The most reliable leak detector available!