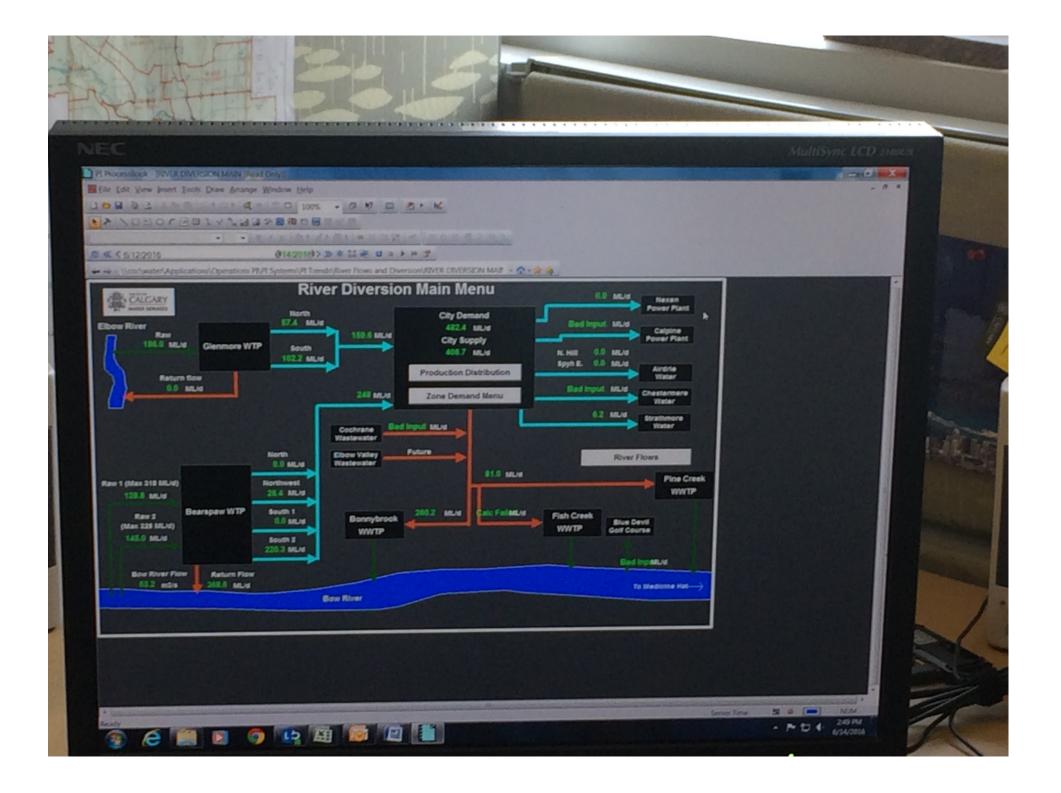

#### Calvin Harris and Disciplines How Deep is your Love

I want you to breathe me Let me be your air Let me roam your body freely No inhibition, no fear

How deep is your love? Is it like the ocean? What devotion? Are you? How deep is your love? Is it like nirvana? Hit me harder, again How deep is your love? How deep is your love? How deep is your love? Is it like the ocean? Pull me closer, again How deep is your love? How deep is your love?