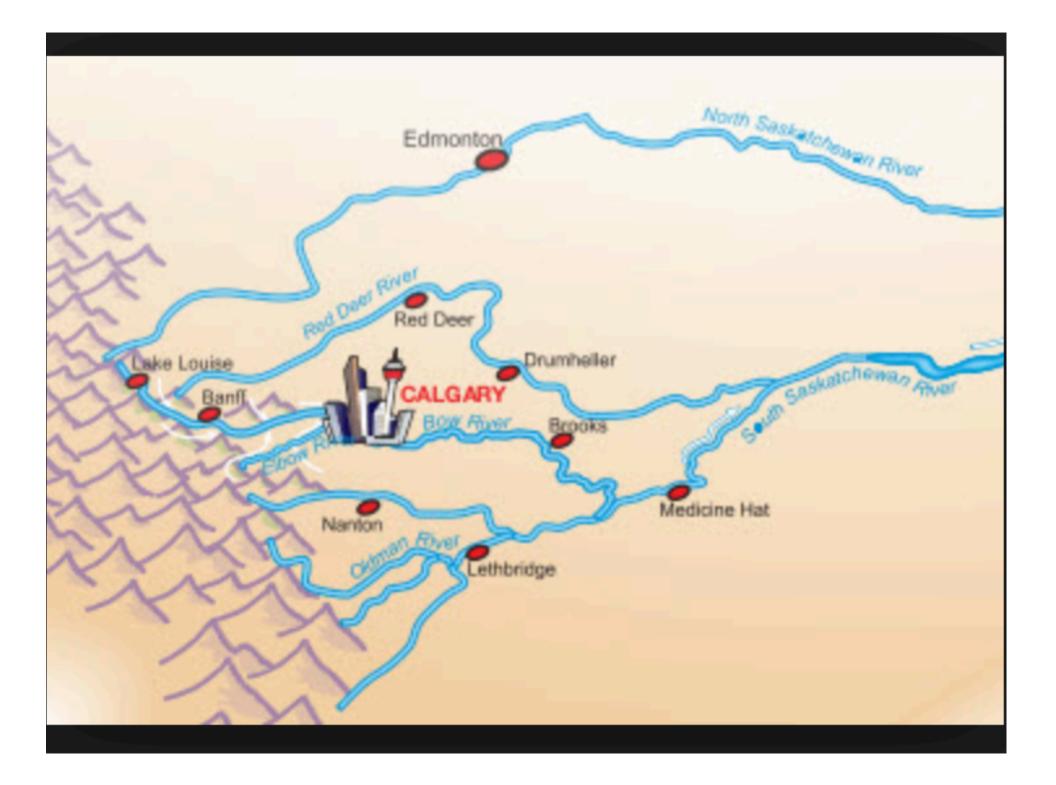

## Sheffield Hallam University

### How deep is your love? : emotional infrastructure

SHAW, Becky <http://orcid.org/0000-0001-6835-6044>

Available from Sheffield Hallam University Research Archive (SHURA) at:

https://shura.shu.ac.uk/21000/

This document is the Presentation

#### Citation:

SHAW, Becky (2018). How deep is your love? : emotional infrastructure. In: Beneath the City Streets, Sheffield Hallam University, March 21st (moved from earlier date due to bad weather). (Unpublished) [Conference or Workshop Item]

#### Copyright and re-use policy

See http://shura.shu.ac.uk/information.html

























#### Calvin Harris and Disciplines How Deep is your Love

I want you to breathe me Let me be your air Let me roam your body freely No inhibition, no fear

How deep is your love? Is it like the ocean? What devotion? Are you? How deep is your love? Is it like nirvana? Hit me harder, again How deep is your love? How deep is your love? How deep is your love? Is it like the ocean? Pull me closer, again How deep is your love? How deep is your love?

Open up my eyes and Tell me who I am Let me in on all your secrets No inhibition, no sin





















What's New

W-9 Form

Quotes

Contact Us

## Get Help

CH

# **Pollard Geophone Leak Detector**

## The most reliable leak detector available!