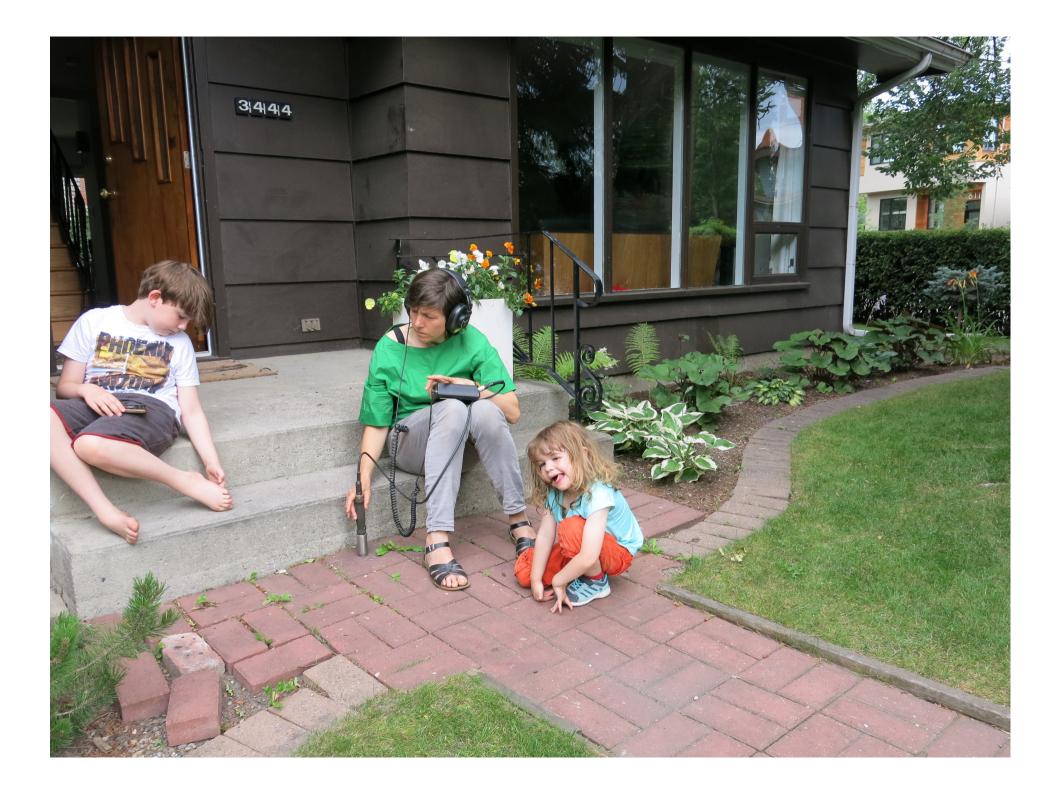

# **Pollard Geophone Leak Detector**

## The most reliable leak detector available!