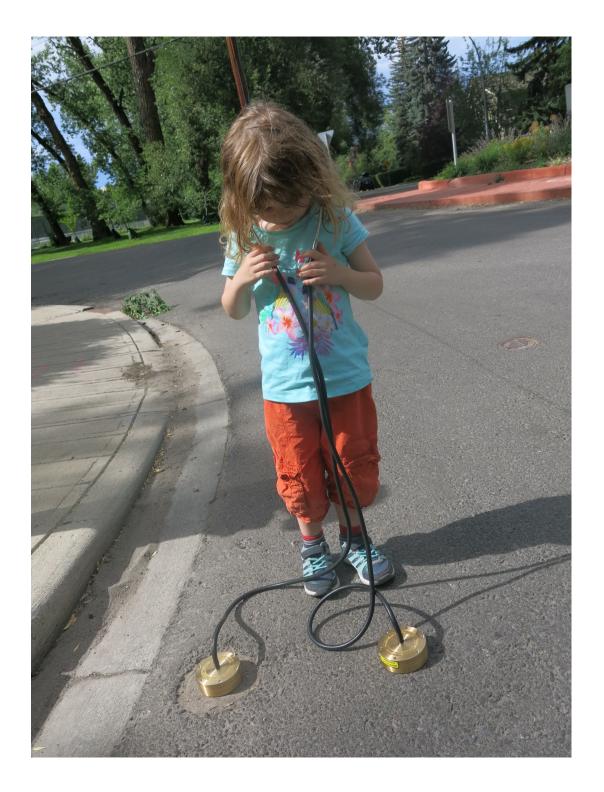

# **Pollard Geophone Leak Detector**

## The most reliable leak detector available!