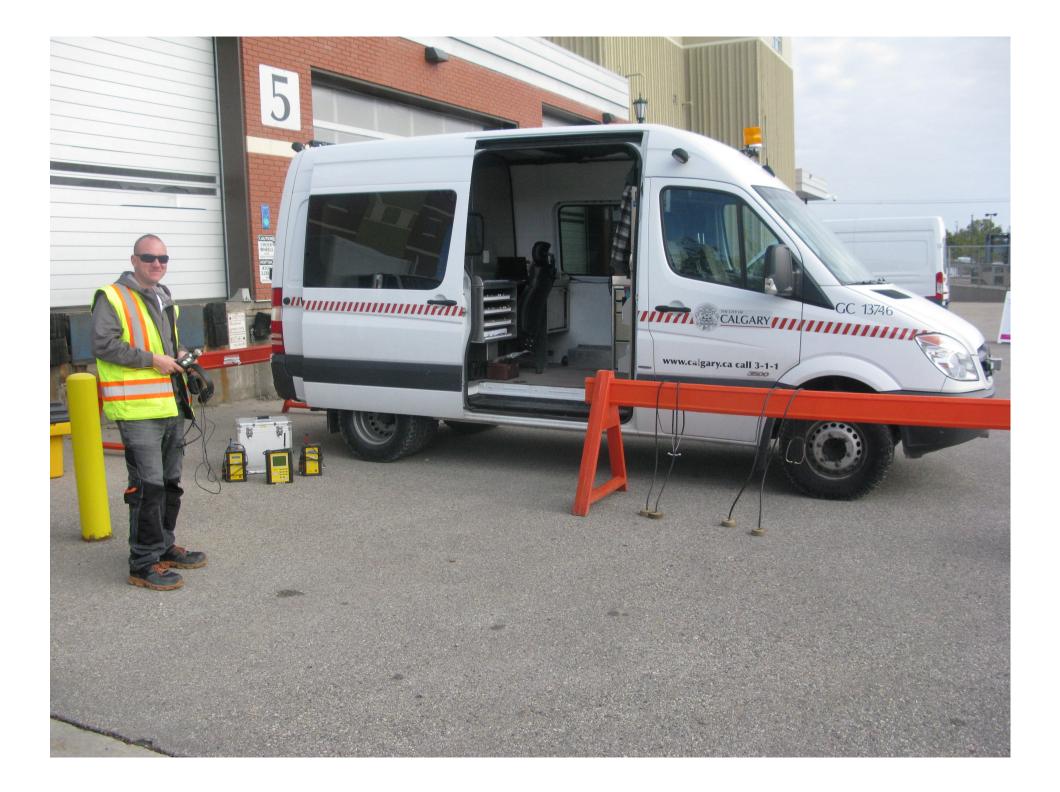

# **Pollard Geophone Leak Detector**

## The most reliable leak detector available!