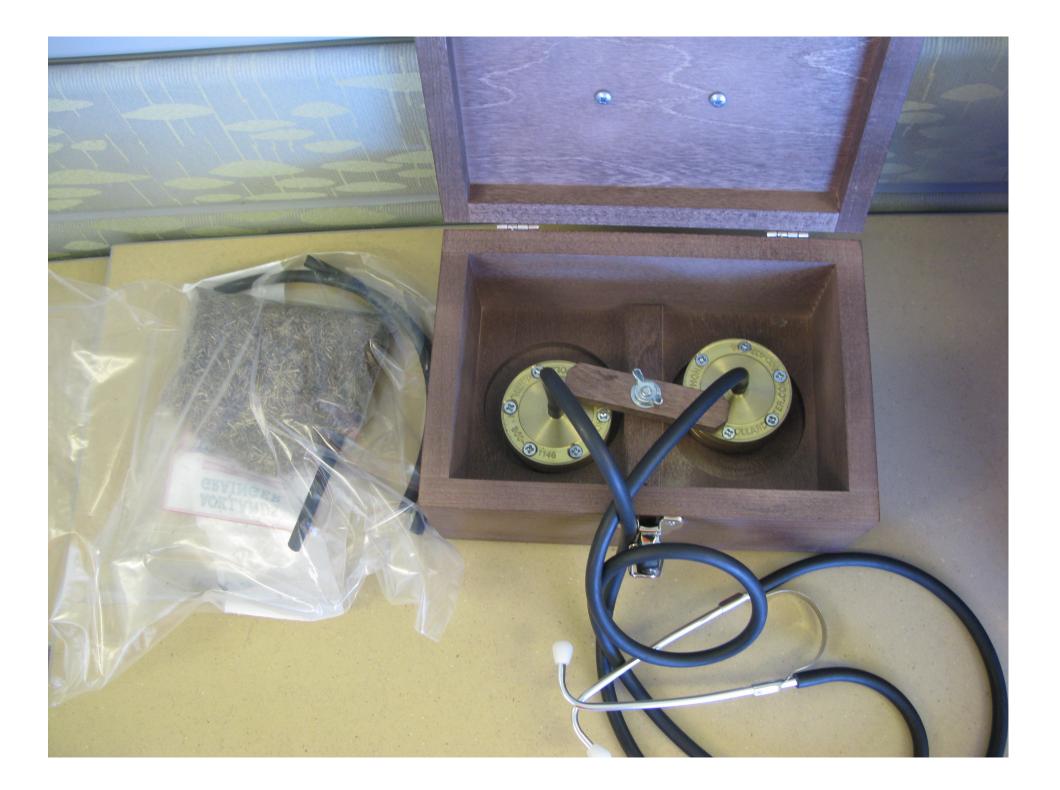

# **Pollard Geophone Leak Detector**

## The most reliable leak detector available!