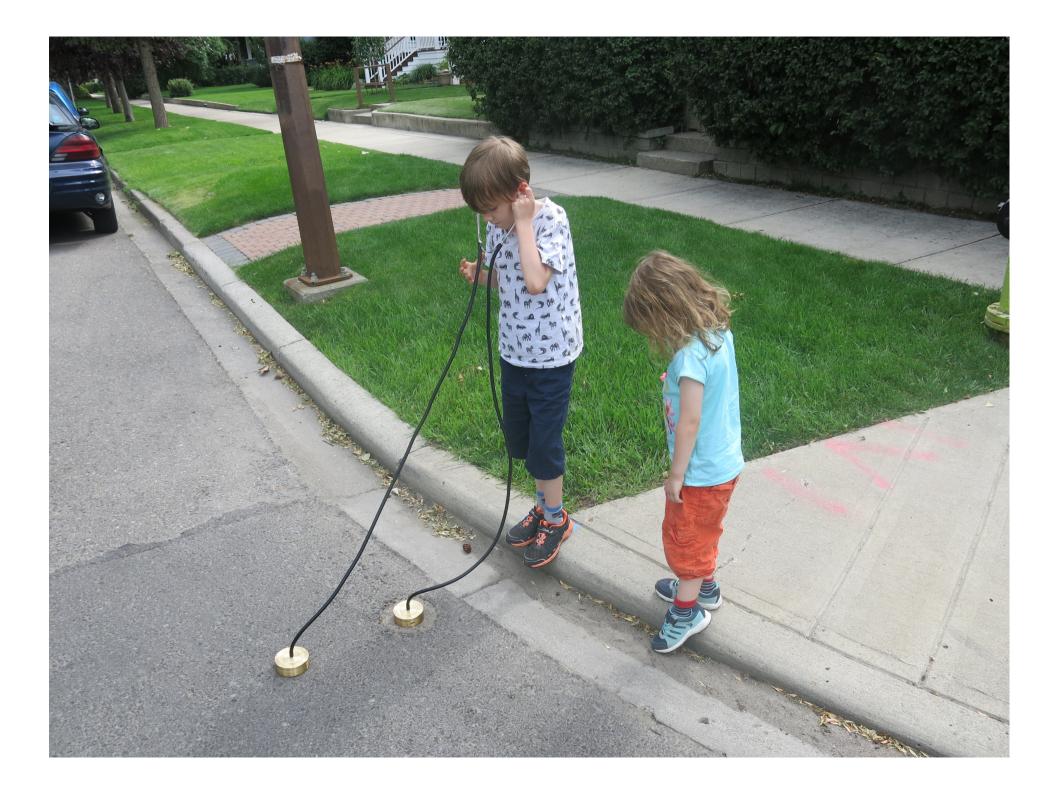

# **Pollard Geophone Leak Detector**

## The most reliable leak detector available!