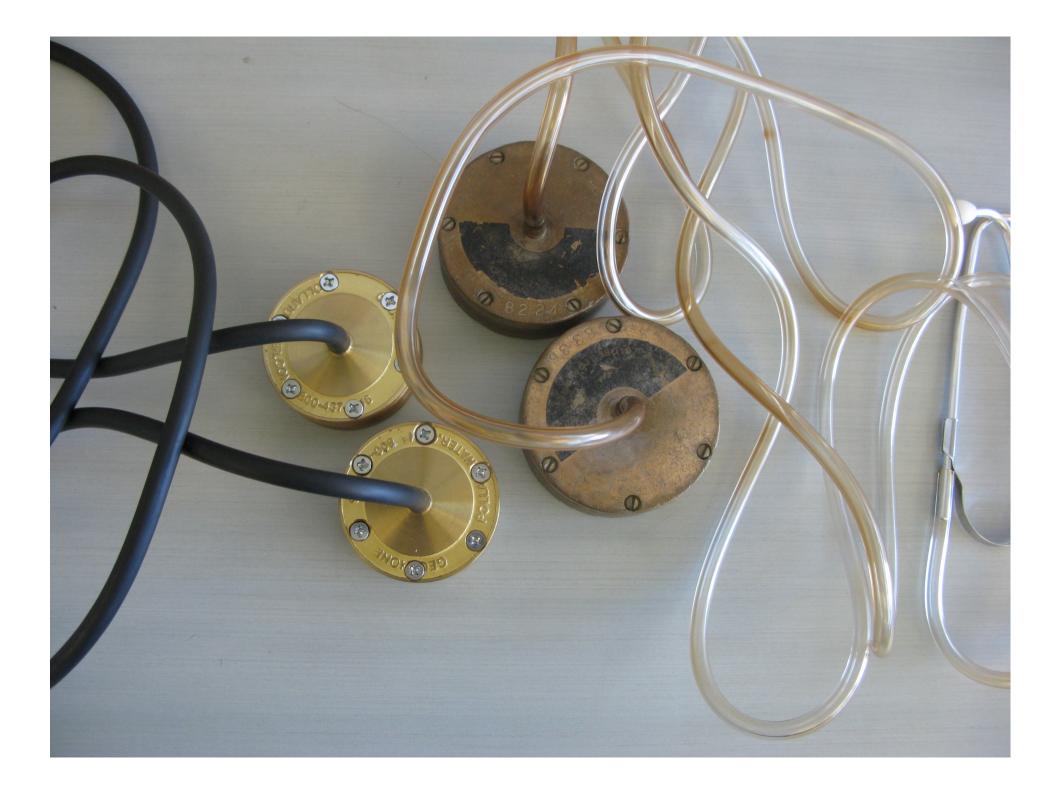

# **Pollard Geophone Leak Detector**

## The most reliable leak detector available!