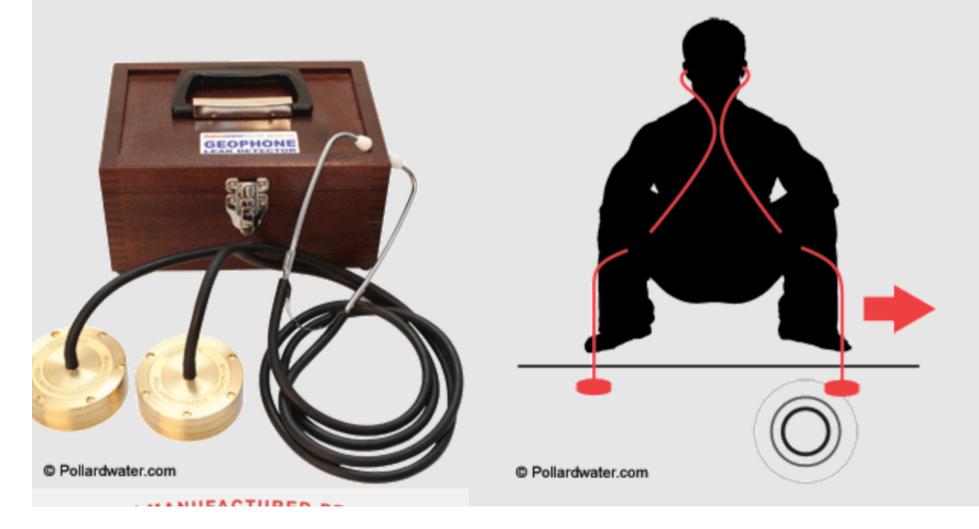

# **Pollard Geophone Leak Detector**

## The most reliable leak detector available!