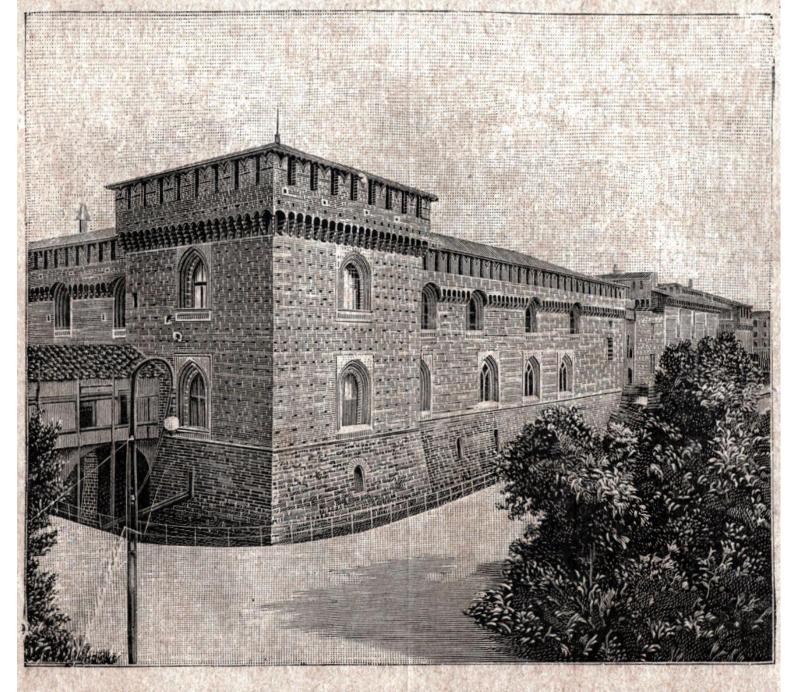

## Sala delle Asse

La torre quadrata del palazzo, ove si trova la sala delle Assi.

Sala delle Asse, Castello Sforzesco, Milan, painted by Leonardo, c.1498

Sala delle Asse, Castello Sforzesco, under restoration, 2013