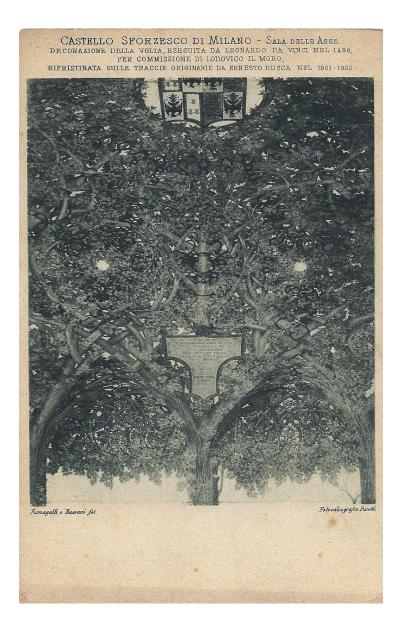

## Sala delle Asse

La torre quadrata del palazzo, ove si trova la sala delle Assi.

Sala delle Asse, Castello Sforzesco, Milan, painted by Leonardo, c.1498

Sala delle Asse, Castello Sforzesco, under restoration, 2013