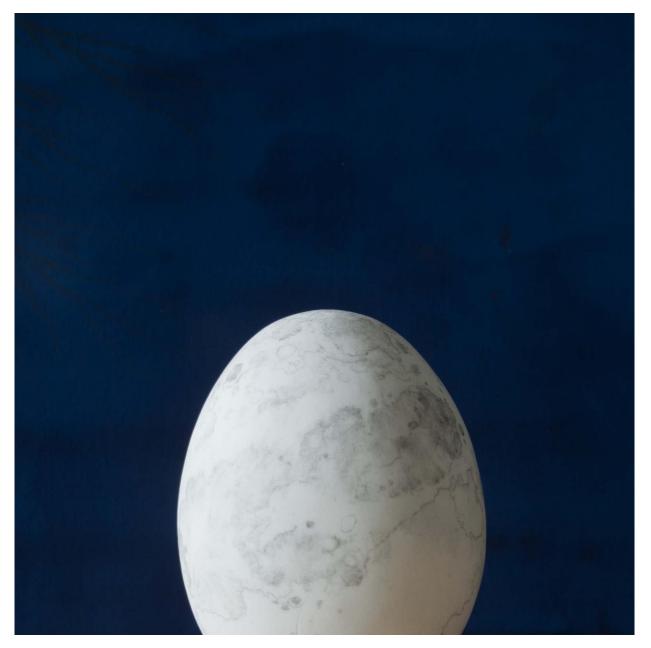

A lithograph of the hoax's 'ruby amphitheater', as printed the New York Sun

Moon, graphite, hand-blown egg, 2017

### Moon, graphite, hand-blown egg, 2017