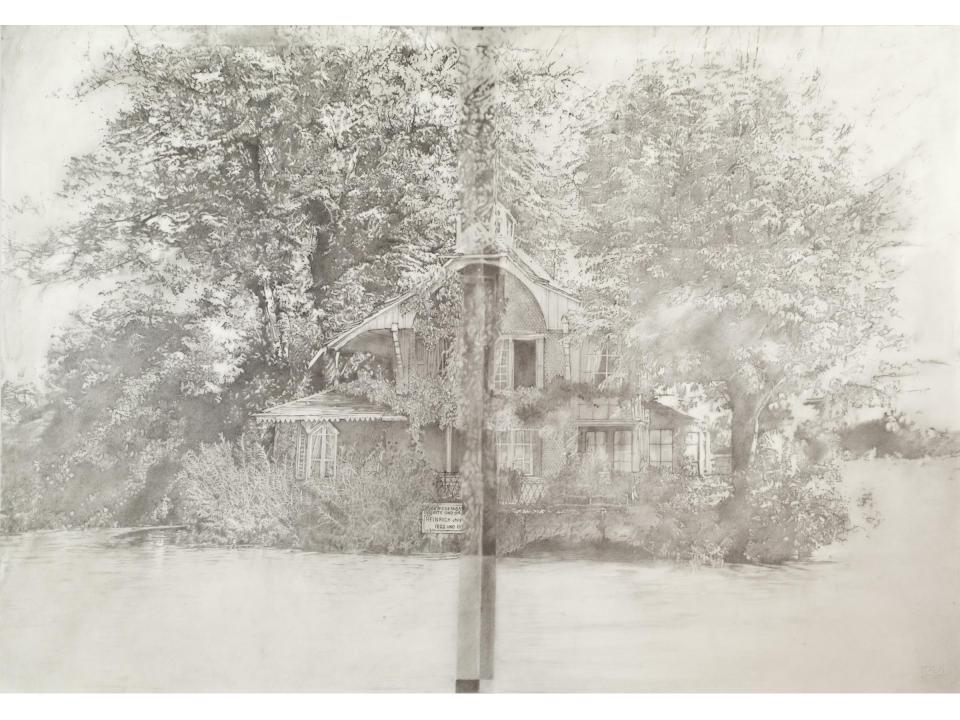

A lithograph of the hoax's 'ruby amphitheater', as printed the New York Sun

Moon, graphite, hand-blown egg, 2017

### Moon, graphite, hand-blown egg, 2017