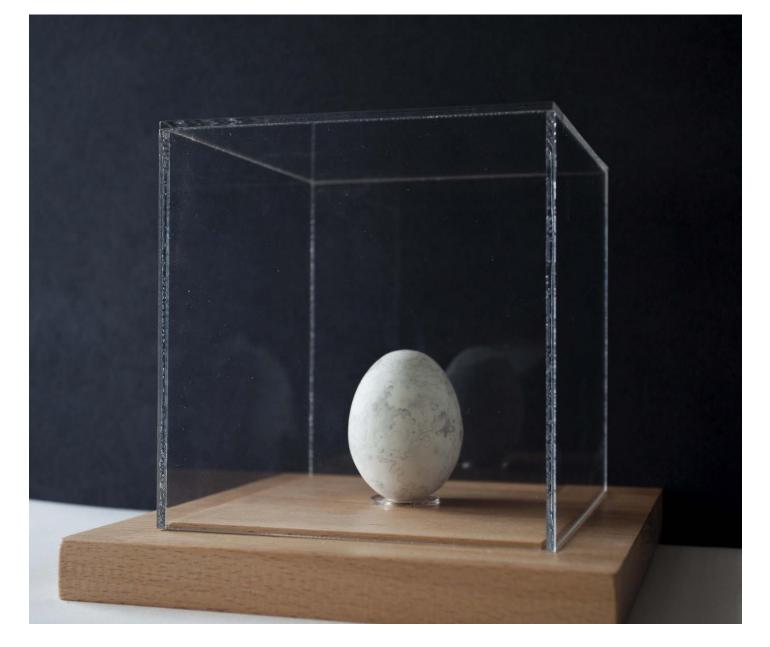

A lithograph of the hoax's 'ruby amphitheater', as printed the New York Sun

Moon, graphite, hand-blown egg, 2017

### Moon, graphite, hand-blown egg, 2017