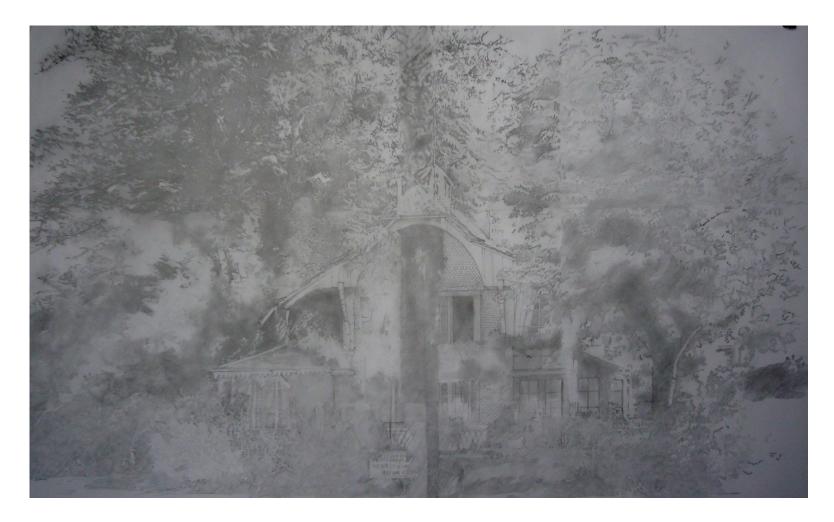

A lithograph of the hoax's 'ruby amphitheater', as printed the New York Sun

Moon, graphite, hand-blown egg, 2017

### Moon, graphite, hand-blown egg, 2017