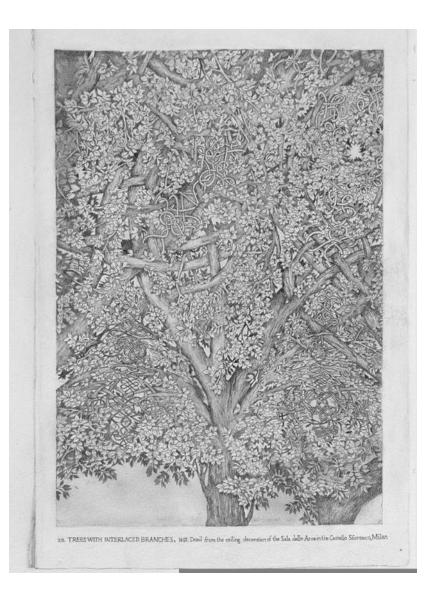

## Sala delle Asse

La torre quadrata del palazzo, ove si trova la sala delle Assi.

Sala delle Asse, Castello Sforzesco, Milan, painted by Leonardo, c.1498

Sala delle Asse, Castello Sforzesco, under restoration, 2013