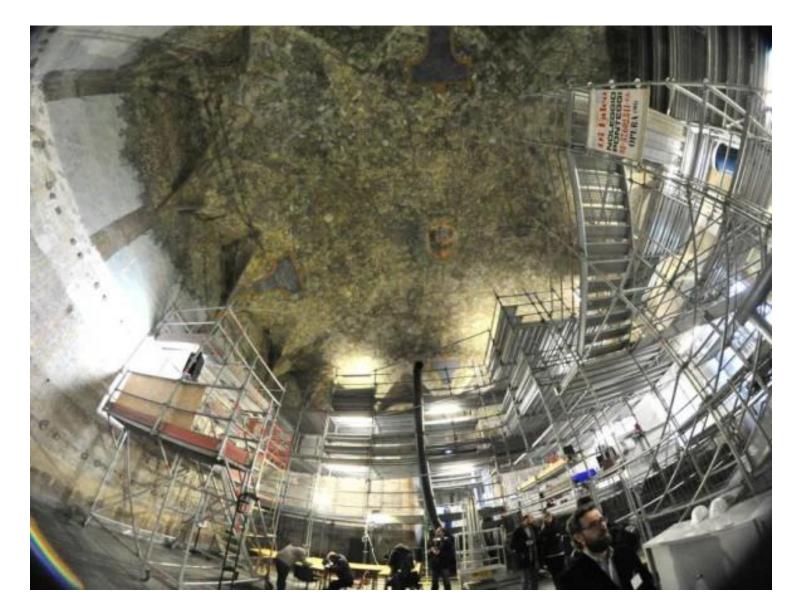

## Sala delle Asse

La torre quadrata del palazzo, ove si trova la sala delle Assi.

Sala delle Asse, Castello Sforzesco, Milan, painted by Leonardo, c.1498

Sala delle Asse, Castello Sforzesco, under restoration, 2013

Sala delle Asse, Castello Sforzesco, under restoration

16th Ach. 16) Prof. Atopin Howking in the Reith lichner discussed the puture i which om: A lost y to read: manics but his In light, A of some benign force but a sorial black how. These are place are comminal memory systems that store By he social desch demension that threatens our untrung. As a tecnarger I suffered typical questions my parin, my death? I throught books would give me the answer but unionsy the only contain quemous. The My part particular - often scientific - interests have not aways fit easily into an ast practice - I don't actually enjoy abstract ascussions - I like to make things, I like action a - maybe surprisingly - I've found I'm interested in answert that are not in pooks. The Art making is a very to seen knowledge that that does not come with serentific certamity but is the existensial authority that cach person must find on her orn.