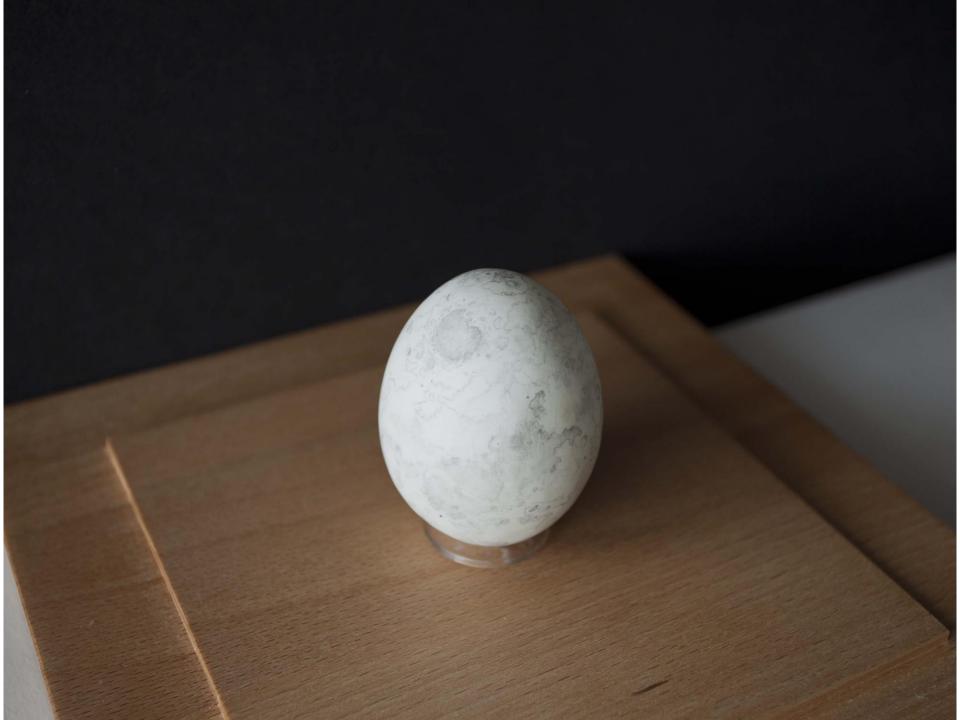

A lithograph of the hoax's 'ruby amphitheater', as printed the New York Sun

Moon, graphite, hand-blown egg, 2017

### Moon, graphite, hand-blown egg, 2017