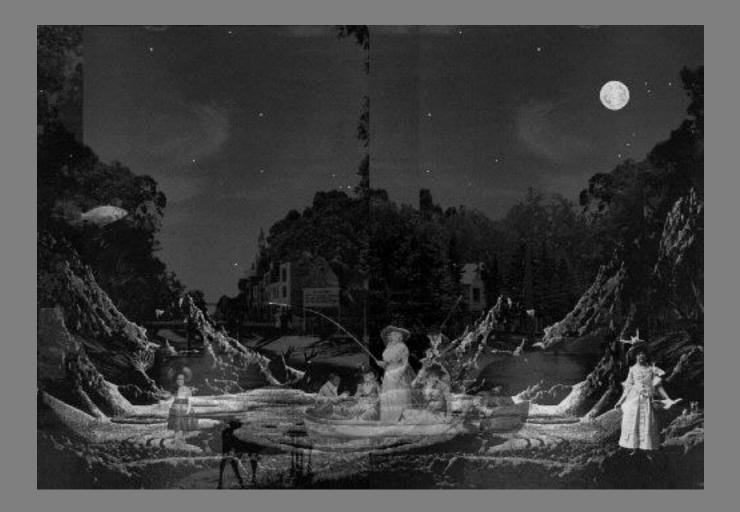

A lithograph of the hoax's 'ruby amphitheater', as printed the New York Sun

Moon, graphite, hand-blown egg, 2017

### Moon, graphite, hand-blown egg, 2017