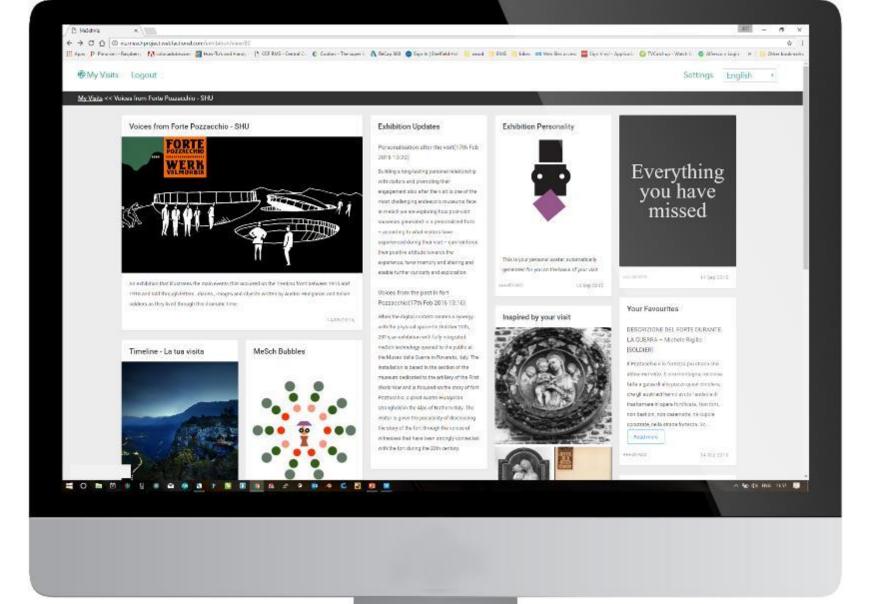

## "VOCI DAL FORTE DI POZZACCHIO"

"Sezione Artiglierie della Grande Guerra Museo Storico Italiano della Guerra"

NFC tag

HE MAGGIO 1916

28-29 GIUGNO 1916 Adelino Ballarini caporale italiano

28-29 GIUGNO 1916 Magnus Hager cappellano austro-ungarico

28-29 GIUGNO 1916

Gustav Linert
ufficiale austro-ungarico

Uso dell'oggetto attivante: il "pebble"

Using an activating object: the "pebble"