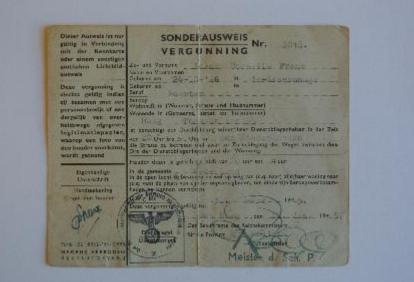

- 4 This booklet helped German soldiers communicate with the Dutch population.
- 5 The German occupation authorities had imposed a curfew. If you had professional reasons for being out on the streets after eight o'clock in the evening, you needed a special pass (Sonderausweis).
- 6 Genuine sugar was in short supply; this was a substitute sweetener.