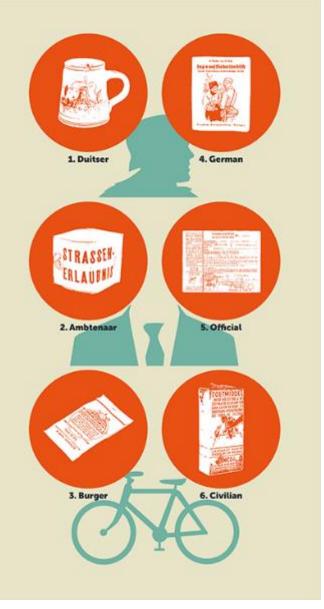

#### **Overall concept**

- Choice between three different perspectives
  - Dutch citizen
  - Civil servant
  - German soldier
- Started by means of a replica
- Sound clips supported by images from archives
- Based on historical resources
   Archives, newspapers, oral history
- Choice of language

#### **Kies je verhaal** Choose your story

Wat betekende de Atlantikwall voor het dagelijks leven in Den Haag? Voor de ambtenaren die de evacuaties, de sloop en - na de bevrijding - de wederopbouw van de stad moesten regelen? En voor de Duitse soldaten, die hier gelegerd waren?

What impact did the Atlantic Wall have on everyday life in The Hague? On the officials who had to organise the evacuations, the demolitions and – after the liberation – the reconstruction of the city? And on the German soldiers who were based here?