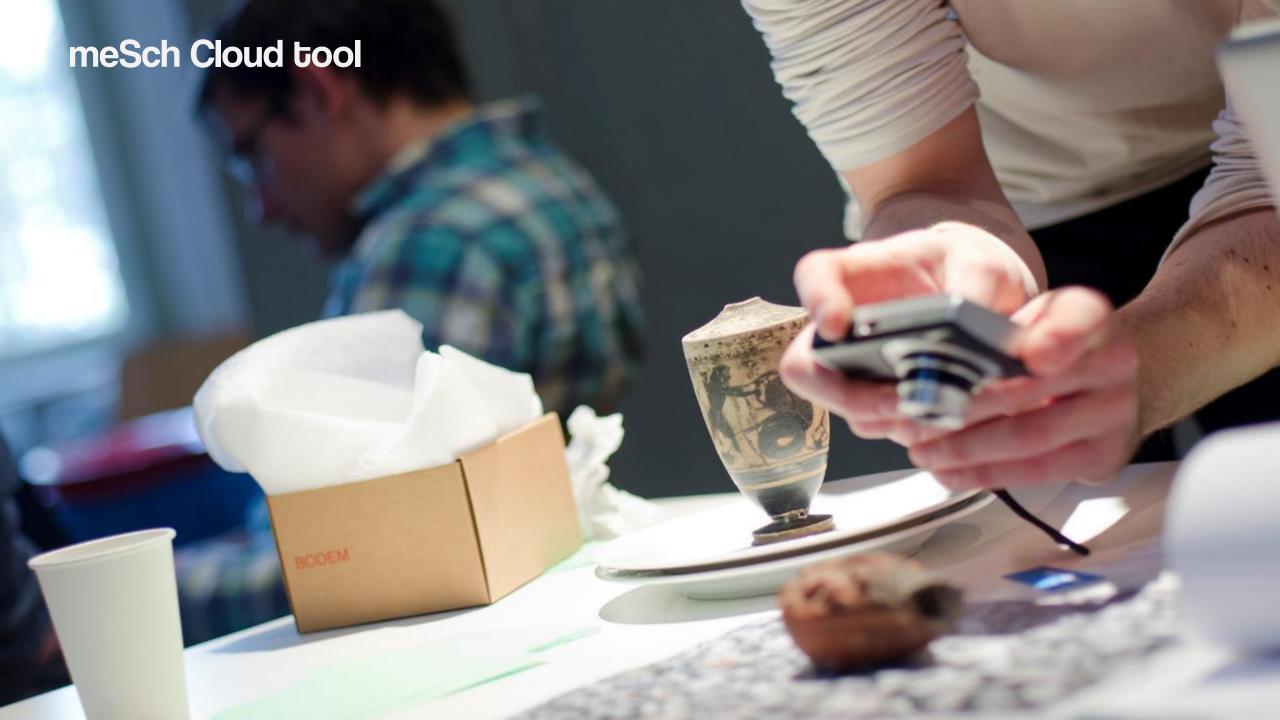

atie       | 7.8 |
| Atlantikwall   | 7.8 |
| Plantastic     | 8.0 |
| LL             | 8.1 |
| Dino Jaws      | 8.3 |
| Moordzaken     | 8.4 |
| High Tech Rom. | 8.4 |
| Wildlife 2007  | 8.4 |
|                |     |

Use of replicas appreciation: 8.0









# Inspiration















## **Concept brainstorming & exploration**



















## In-situ testing

















## "VOCI DAL FORTE DI POZZACCHIO"

"Sezione Artiglierie della Grande Guerra Museo Storico Italiano della Guerra"





NFC tag





HE MAGGIO 1916



28-29 GIUGNO 1916 Adelino Ballarini caporale italiano



28-29 GIUGNO 1916 Magnus Hager cappellano austro-ungarico



28-29 GIUGNO 1916

Gustav Linert
ufficiale austro-ungarico

Uso dell'oggetto attivante: il "pebble"

Using an activating object: the "pebble"



















## meSch Kit









































www.mesch-project.eu

@meschproject | #meschfp7