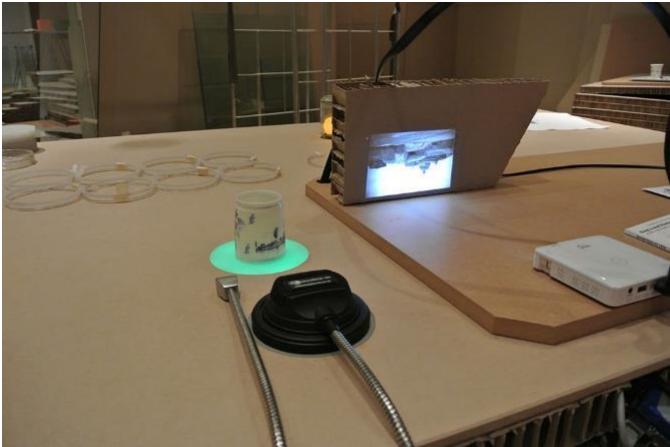

#### **Kies je verhaal** Choose your story

Wat betekende de Atlantikwall voor het dagelijks leven in Den Haag? Voor de ambtenaren die de evacuaties, de sloop en - na de bevrijding - de wederopbouw van de stad moesten regelen? En voor de Duitse soldaten, die hier gelegerd waren?

Verdiep je bezoek aan de tentoonstelling. Kies een replica, leg hem op de oranje cirkels naast de vitrines en luister naar de geluidsfragmenten die zijn samengesteld op basis van interviews, historische kranten en archiefstukken.

What impact did the Atlantic Wall have on everyday life in The Hague? On the officials who had to organise the evacuations, the demolitions and – after the liberation – the reconstruction of the city? And on the German soldiers who were based here?

Get the most out of your visit by choosing a replica and placing it on the orange circles next to the display cases to listen to sound collages drawn from interviews, period newspapers and archive material.