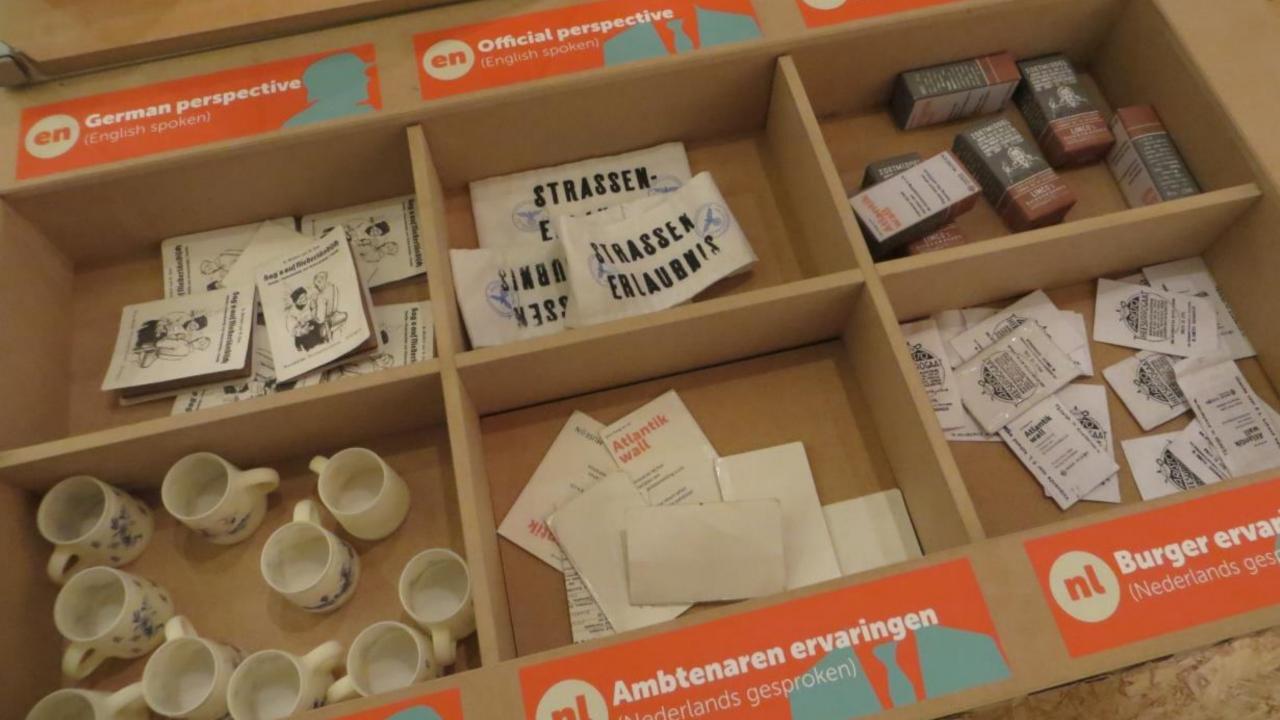

- Deze bierpul kregen Duitse soldaten tijdens Kerstmis 1943 als herinnering aan de legering langs de Atlantikwall.
- 2 De Duitse bezetter had een avondklok ingesteld. Als je na acht uur 's avonds beroepshalve op straat moest zijn, droeg je deze armband.
- 3 Thee was niet meer verkrijgbaar, maar met ingrediënten als eikels, witlof, appel en krokus viet iets te maken wat op thee leek.

- 4 This booklet helped German soldiers communicate with the Dutch population.
- 5 The German occupation authorities had imposed a curfew. If you had professional reasons for being out on the streets after eight o'clock in the evening, you needed a special pass (Sonderausweis).
- 6 Genuine sugar was in short supply; this was a substitute sweetener.