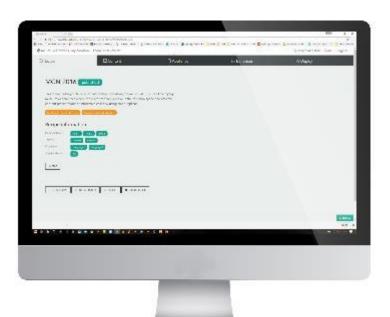

## "VOCI DAL FORTE DI POZZACCHIO"

"Sezione Artiglierie della Grande Guerra Museo Storico Italiano della Guerra"

NFC tag

HE MAGGIO 1916

28-29 GIUGNO 1916 Adelino Ballarini caporale italiano

28-29 GIUGNO 1916 Magnus Hager cappellano austro-ungarico

28-29 GIUGNO 1916

Gustav Linert
ufficiale austro-ungarico

Uso dell'oggetto attivante: il "pebble"

Using an activating object: the "pebble"