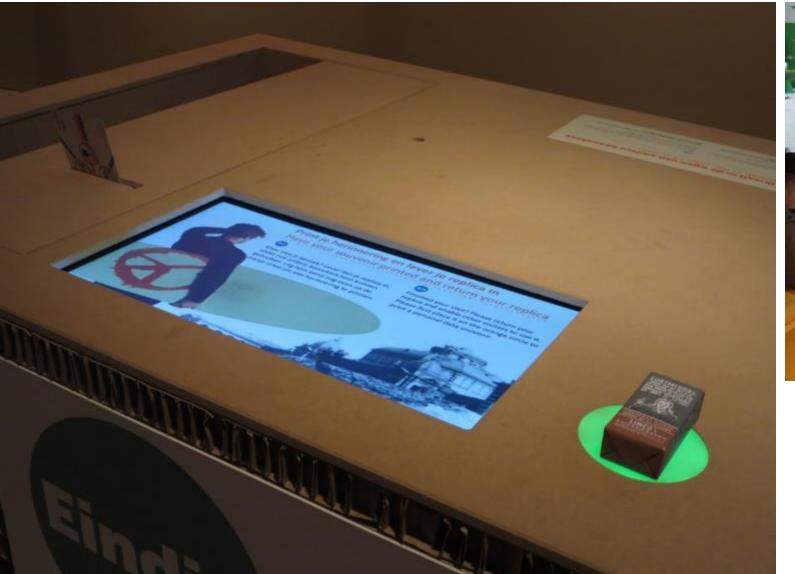

Verdiep je bezoek aan de tentoonstelling. Kies een replica, leg hem op de oranje cirkels naast de vitrines en luister naar de geluidsfragmenten die zijn samengesteld op basis van interviews, historische kranten en archiefstukken.

Get the most out of your visit by choosing a replica and placing it on the orange circles next to the display cases to listen to sound collages drawn from interviews, period newspapers and archive material.