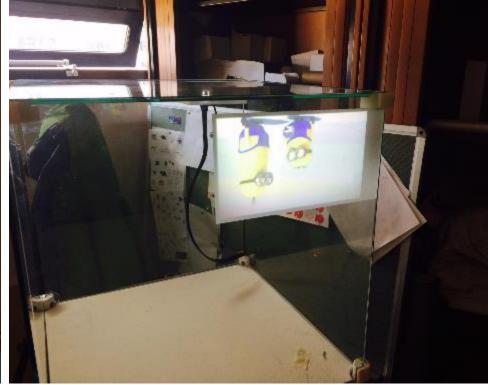

# **Smart replica**

Deze vergunning is Geboren by dergelijk van over- Hand Thempillag St wordt getoond

> Equitarily: CHESTALANA

Handseekening van den houder

NADRUE VERSOREN

### VERGUNNING Nr.

Zu- and Vorceme - Brans Carrella France Name of Voorsames 24-16-24 \* Westershage Geboren am BERRISE all ceasmen met een Beroep Wohnhalt in (Walnort, letter me Personne persoonsbewijs of een Wounds in Comments, the to beauty

legitimatiepapler, and 20 Uhr by to Uhr m. Les Siciles Lates de Zes.

waxrop een foto van
des Scrutte to herrites and two to Savanages on the Zes.

Oct des Countries and the Marian de Ma

motor dex r a proceed to us liver m. has

to the parties of the parties of the sale of the sale

VERVANGT SUIKER ZONDER BIJ OF NASHAK

SUIKERWERKEN ANSTERDAM WITE BOILS