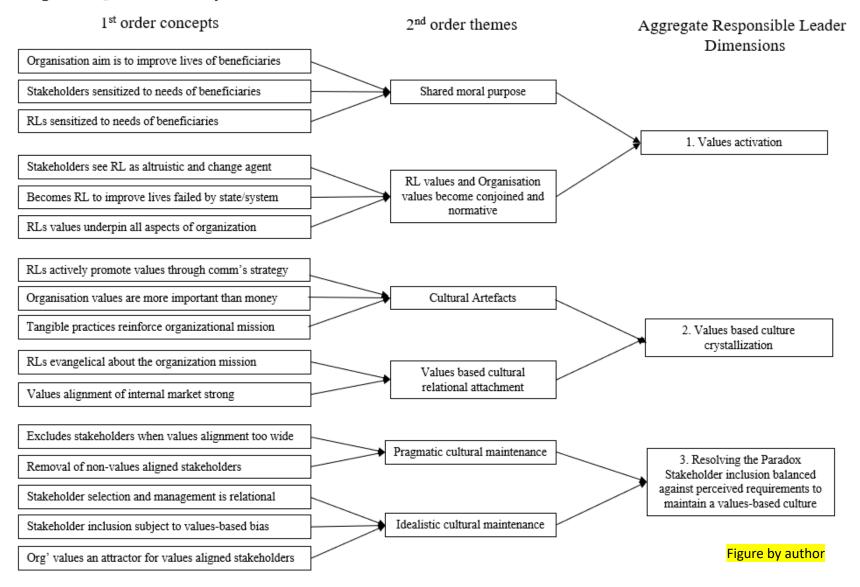

to the application of responsible leader values in stakeholder inclusion and exclusion

ELLIS, Mark <http://orcid.org/0000-0002-5546-7658> and DEAN, Dianne

Available from Sheffield Hallam University Research Archive (SHURA) at:

http://shura.shu.ac.uk/33519/

This document is the author deposited version. You are advised to consult the publisher's version if you wish to cite from it.

## Published version

ELLIS, Mark and DEAN, Dianne (2024). Stakeholder exclusion practices of responsible leaders: an investigation into the application of responsible leader values in stakeholder inclusion and exclusion. Equality, Diversity and Inclusion: An International Journal.

## Copyright and re-use policy

See http://shura.shu.ac.uk/information.html

## Figure 1: Qualitative Analysis - Gioia Method