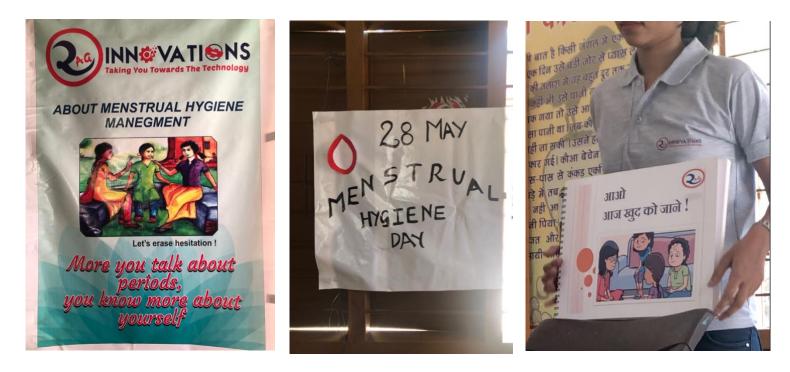

#### Observation of Gauravi – Sakhi's Menstrual Hygiene Management Workshop

Each year, May 28th is celebrated as Menstrual Hygiene Day, which aims to highlight the importance of good menstrual hygiene management. While on this research trip, I was able to observe a menstrual hygiene management workshop conducted by Rag Innovations<sup>3</sup> in collaboration with Gauravi-Sakhi. The workshop was held in a local primary school, which falls under Bhim Nagar Slum in Bhopal. The workshop was attended by women and girls from the slum between the ages of six and fifty. Four women volunteers conducted the workshop, which involved a power-point presentation as well as other demonstrations. This was followed by a question-answer session.

Finally, free sanitary pads were distributed along with flyers of Gauravi-Sakhi one stop crisis centre. Figure 3 below presents visuals from the menstrual hygiene management workshop.

Figure 3. Visuals from the Menstrual Hygiene Management Workshop