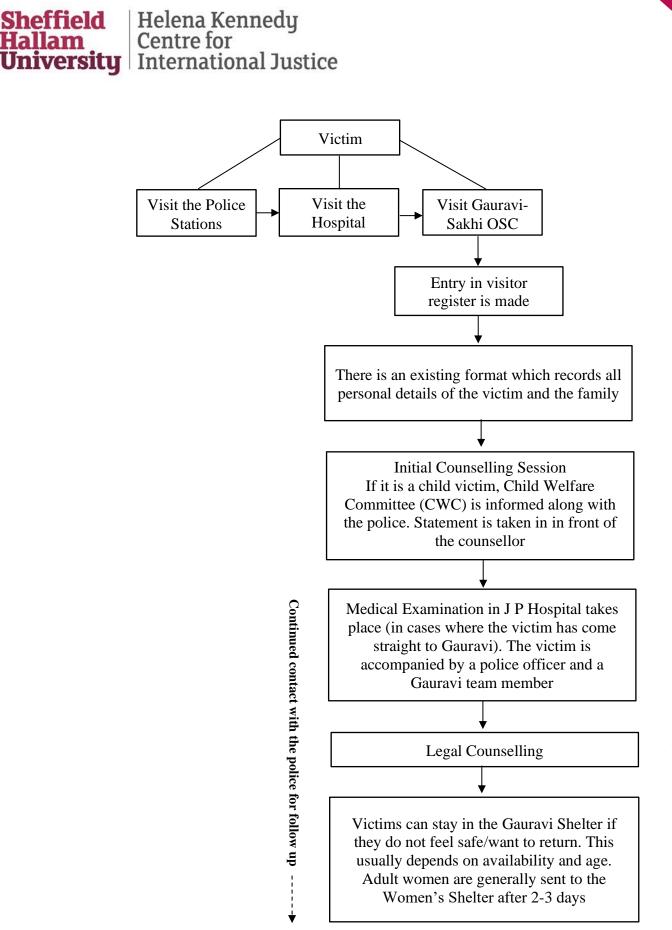

#### **Observation of Gauravi – Sakhi's Support Process**

Based on the observation and interviews with staff members, Figure 4 elucidates the support process for survivors in the form of a flowchart.

<sup>&</sup>lt;sup>3</sup> Rag Innovations is an organization that deals in products like sanitary napkin pads manufacturing machines setup, trading of sanitary napkin pads and sanitary napkin making materials. For more information visit - <u>https://www.raginnovations.com/#ourproject</u>

Figure 4. The support process for survivors in Gauravi-Sakhi

**niversity** International Justice