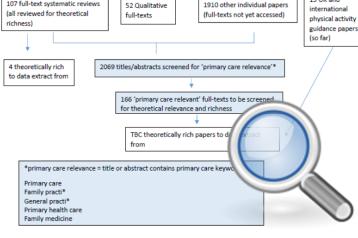

ist synthesis with co-design. In: PRIME Centre Wales Annual Meeting 2019, Cardiff, UK, 27 Nov 2019. (Unpublished)

### Copyright and re-use policy

See http://shura.shu.ac.uk/information.html









## 'Function First' – Be Active, Stay Independent

The role of primary care in reducing the decline in physical function and physical activity in people with long-term conditions; what works, for whom and in what circumstances? A realist synthesis of evidence.

Study team: Dr Becki Law and Prof Nefyn Williams (co-Cls), Prof Christopher Burton, Dr Beth Hall, Dr Julia Hiscock, Dr Joseph Langley, Prof Andrew Lemmey, Ms Candida Lovell-Smith (PPI), Prof Valerie Morrison, Dr Rebecca Partridge, Dr Lynne Williams, Mr John Gallanders (PPI)



**Literature** searching

13 UK and

**Theory-building** 



FUNDED BY



## **Emerging theory-areas**



# Co-design workshops