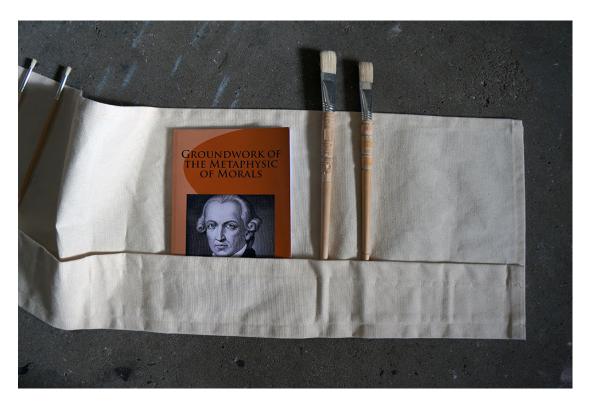

Diagram on behalf of Artist Substance II (detail)

Artist Substance, canvas, carved brushes & books

Artist Substance (detail)

Diagram on behalf of Artist Substance IV (live art action)

The Art-fullness of the Good - Go forth and meddle!