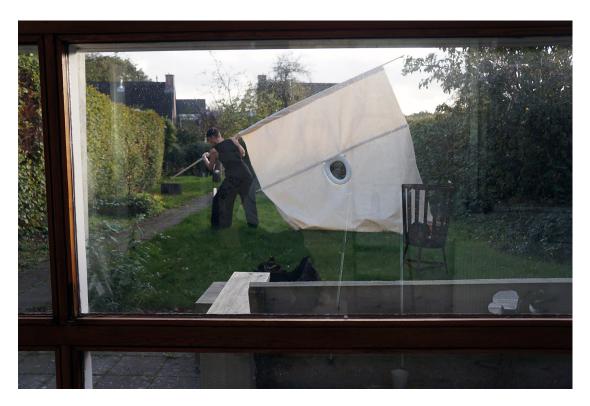

Diagram on behalf of Artist Substance II (detail)

Artist Substance, canvas, carved brushes & books

Artist Substance (detail)

Diagram on behalf of Artist Substance IV (live art action)

The Art-fullness of the Good - Go forth and meddle!