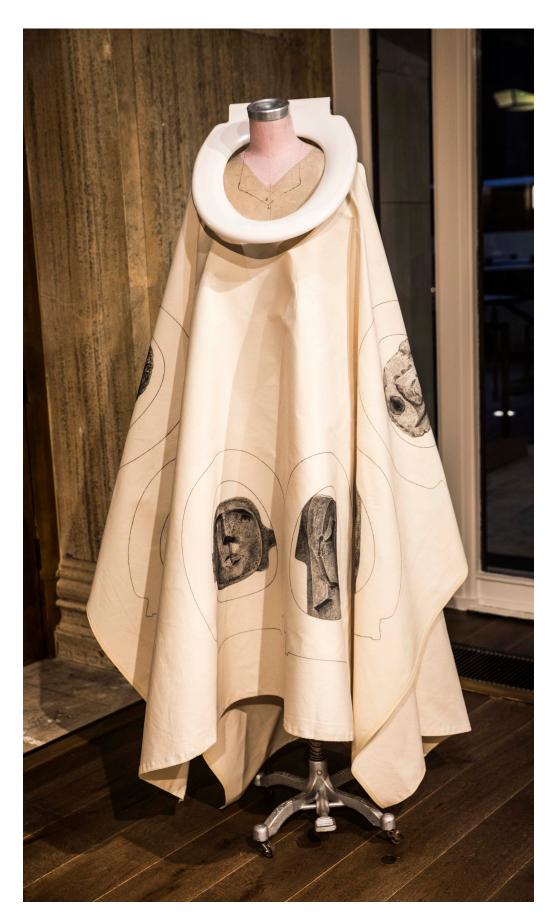

Robe of the Guardians (photo: Elaine Emmott)

Robe of the Guardians - Hester Reeve with John Callanan at London exhibition opening (photo: Elaine Emmott)

Will Stick I