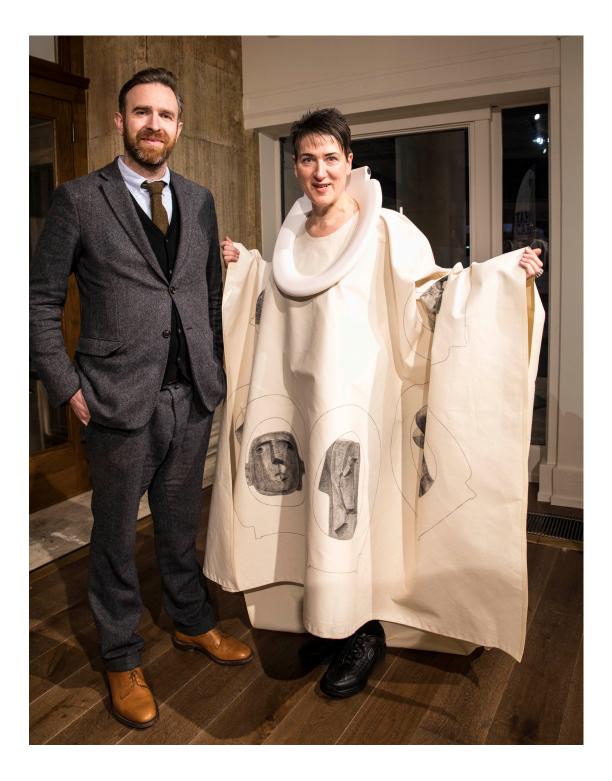

Robe of the Guardians (photo: Elaine Emmott)

Robe of the Guardians - Hester Reeve with John Callanan at London exhibition opening (photo: Elaine Emmott)

Will Stick I