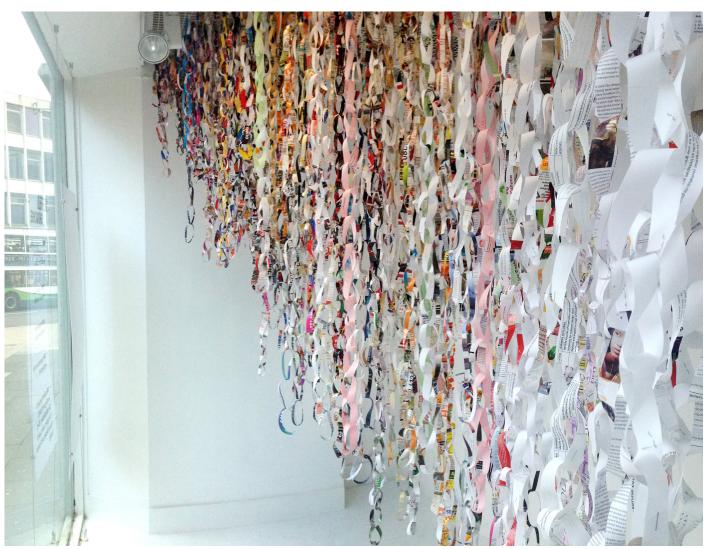

Precious Paper installation on Cambridge Street, Sheffield (Vallance 2016)

Highlighting the subtle gradient change from office waste to junk mail (Vallance 2016).

View from the window showing the synopsis for the viewer (Vallance 2016)