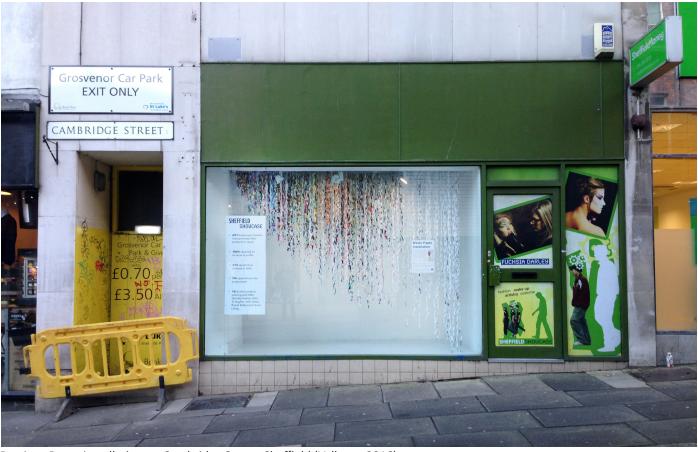

Precious Paper installation on Cambridge Street, Sheffield (Vallance 2016)

Highlighting the subtle gradient change from office waste to junk mail (Vallance 2016).

View from the window showing the synopsis for the viewer (Vallance 2016)