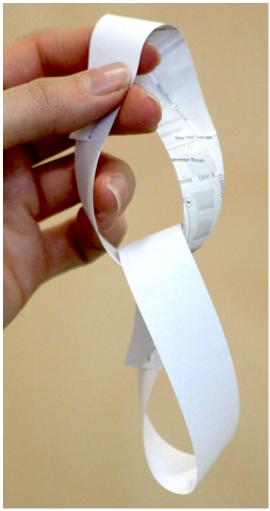

Close up of the paper chains highlighting the origin of the junk mail (Vallance 2016)

Paper mobius strip (Shankar 2016).

Making workshop (Shankar 2016).

Installation Prototype (Shankar 2016).

Making Workshop (Shankar 2016).