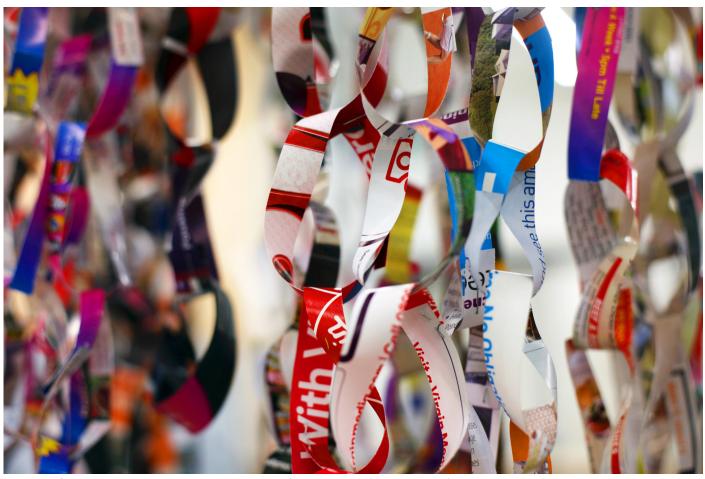

Close up of the paper chains highlighting the origin of the junk mail (Vallance 2016)

Paper mobius strip (Shankar 2016).

Making workshop (Shankar 2016).

Installation Prototype (Shankar 2016).

Making Workshop (Shankar 2016).