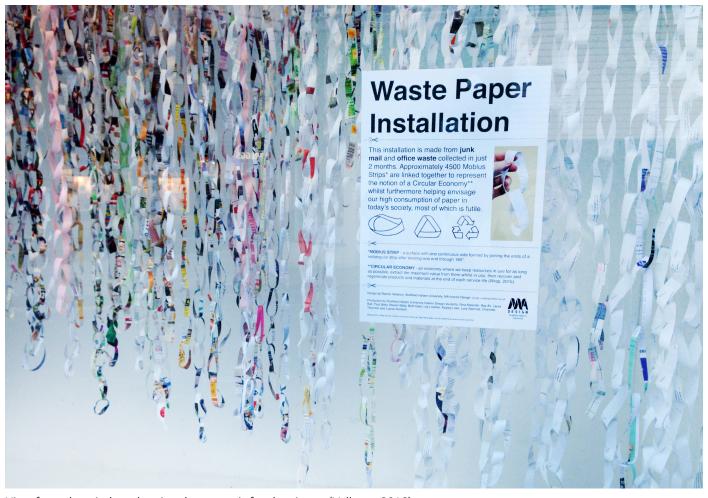

Precious Paper installation on Cambridge Street, Sheffield (Vallance 2016)

Highlighting the subtle gradient change from office waste to junk mail (Vallance 2016).

View from the window showing the synopsis for the viewer (Vallance 2016)