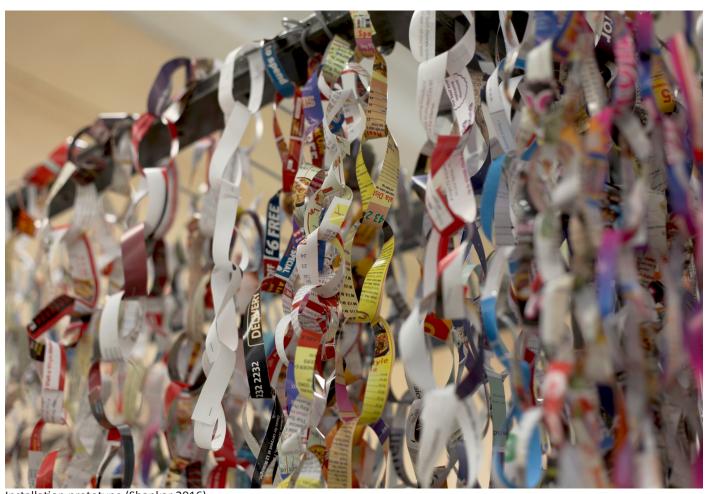

Close up of the paper chains highlighting the origin of the junk mail (Vallance 2016)

Paper mobius strip (Shankar 2016).

Making workshop (Shankar 2016).

Installation Prototype (Shankar 2016).

Making Workshop (Shankar 2016).

Installation prototype assembly (Shankar 2016).

Installation prototype (Shankar 2016).

Clerkenwell Design Week, Platform venue (Vallance 2016).

Close up of waste paper mobius strip (Vallance 2016).

Paper installation at Platform Clerkenwell (Vallance 2016).