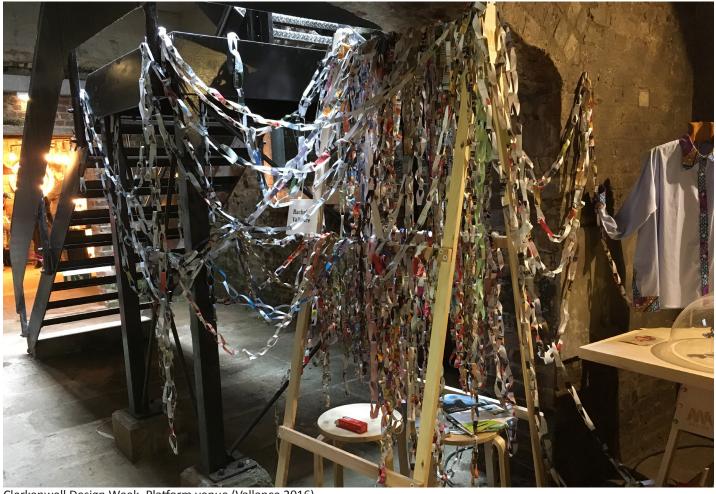

Installation prototype assembly (Shankar 2016).

Installation prototype (Shankar 2016).

Clerkenwell Design Week, Platform venue (Vallance 2016).

Close up of waste paper mobius strip (Vallance 2016).

Paper installation at Platform Clerkenwell (Vallance 2016).