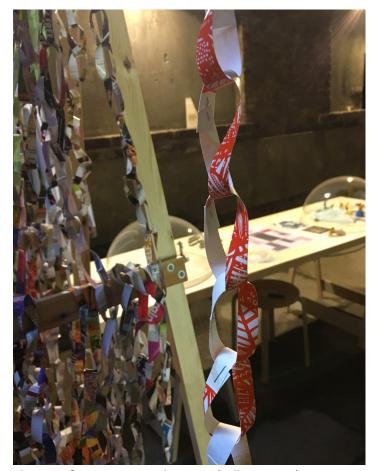

Installation prototype assembly (Shankar 2016).

Installation prototype (Shankar 2016).

Clerkenwell Design Week, Platform venue (Vallance 2016).

Close up of waste paper mobius strip (Vallance 2016).

Paper installation at Platform Clerkenwell (Vallance 2016).