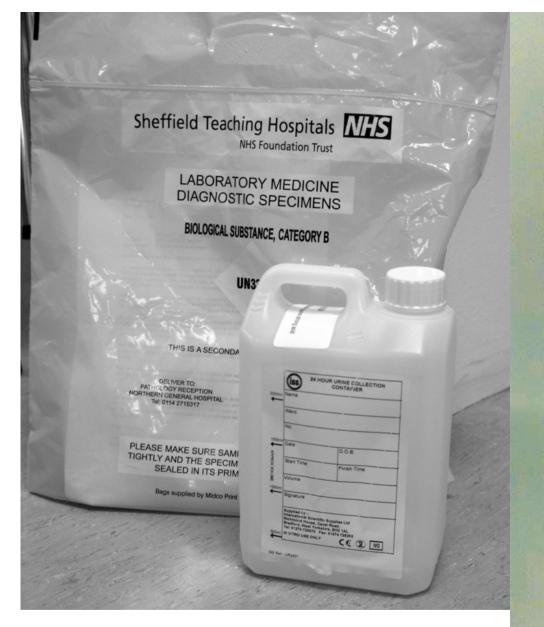

#### Work Up

In the bag you will find a large bottle for a 24 hour urine collection and a smaller bottle for a second collection.

Please start the 24 hour collection the day before your appointment and complete both collections on the morning of your visit.

Instructions for 24 hour urine collection

The bottle contains a small amount of white powder. Do not throw this away, as it is an acid and acts as a preservative.

Day 1 – (Day before your appointment) pass urine into the toilet as usual, when you get up in the morning, to start your day. Immediately write your name, time and date on the large bottle provided. (This is the start time of the collection)