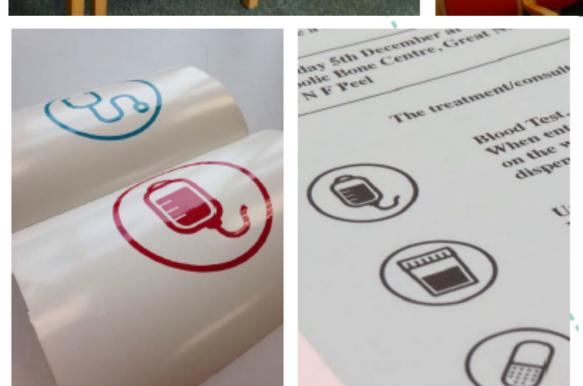

#### Bala identitis he paints from the local sectors and the sectors of the sectors and the sectors and the sectors are set of the sectors and the sectors are set of the sectors are set of

Your doctor has recommended a atmont that needs to be given travenue, sits tinto the yourd. he insatment will be given by a qualified curve in the bootment score at the Metabolic Bone Centre. in this brocklet use aim to arrange some of the questions you may have about

#### Do I need to bring anything with g thirk you may have life have TV, and morganizes but you may with to bring. personal music system in to pass the time Will I need to have any tests? armed all a Yes, for most treatments you nell need to have a bitted lest. If you dit, then see E (a); ing mone Labiletti will not begin your treatment before we have results of the test back. This may ing your take about an hour. If you would rather not add this waiting time to your only and late appointment you can arrange to some in the slay before your invaliment for Marca 1 the bland tests. Alternatively, if they are happy to do so you could ask your GP to do them. If you ask your GP to do the blood texts about the make they we clinate have them done 2 work into day cheet and give you the opport sefore your appointment. Otherwise and in preliment. see may not have the results back in time for your treatment appointment Your name will then check to make ture you have no other health problems that would prevent you having your treatment. If your nurse has any