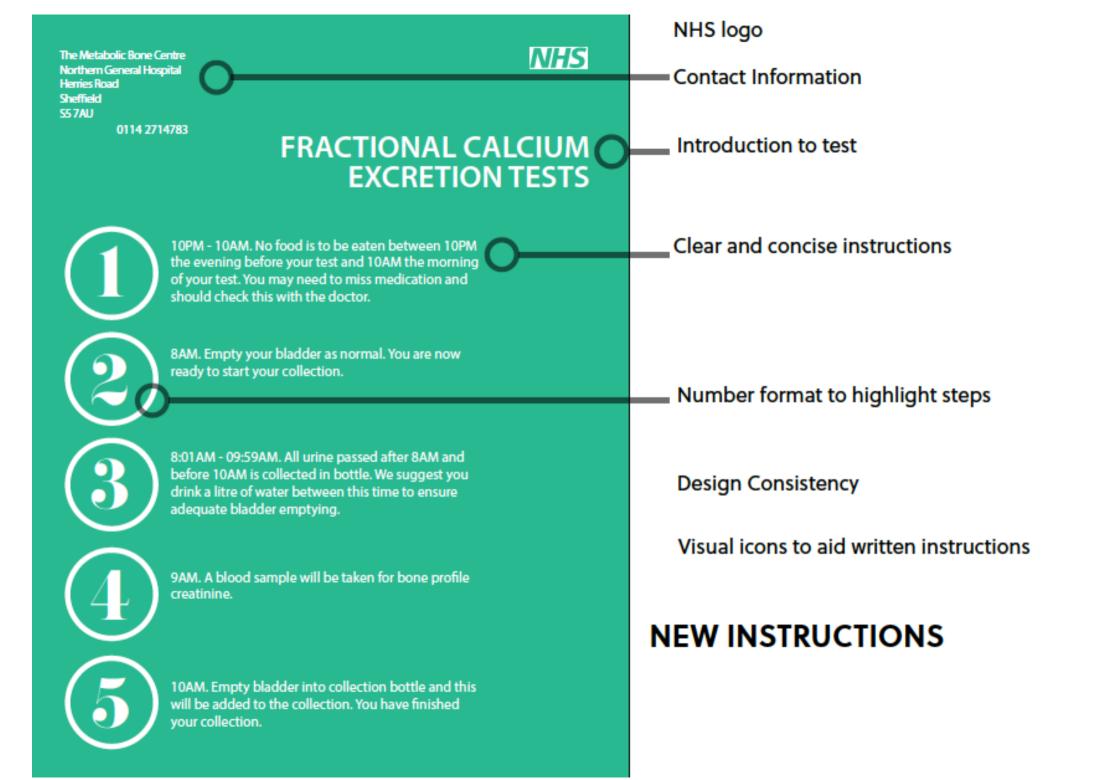

#### Work Up

In the bag you will find a large bottle for a 24 hour urine collection and a smaller bottle for a second collection.

Please start the 24 hour collection the day before your appointment and complete both collections on the morning of your visit.

Instructions for 24 hour urine collection

The bottle contains a small amount of white powder. Do not throw this away, as it is an acid and acts as a preservative.

Day 1 – (Day before your appointment) pass urine into the toilet as usual, when you get up in the morning, to start your day. Immediately write your name, time and date on the large bottle provided. (This is the start time of the collection)

From this time all the urine you pass for the next 24 hours, including any passed in the night, should be collected into the large bottle.

Day 2 – (Day of your appointment) when you get up empty your bladder again and put this sample into the battle. This should be approximately 24 hours from the start of your collection.

Write the finish time in the section provided.

Your 24 hour urine collection is now complete, thank you for your co-operation.

Instructions for second urine collection -

After completing the 24 hour collection please collect a further sample between 9am and 11am and fill the small bottle Please write your name and record the time of this collection here