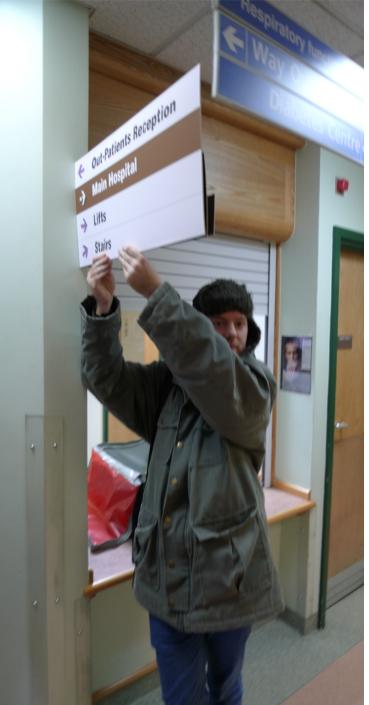

## EYE TRACKING RESEARCH

1011-0014

Concession of the local division of the loca

and because some one second second have any sportions or concerns short over visity laws take tonic of status and a possible if you is not stored your appointment and do not inference in

drate sciell declarge partials is post tilt. loars incorty Apprintment Clark Makhtli, Iron Canto

Station ----

IN COLUMN carried in and advector on the advance on will dealing one hadden possible four decemb

appressor the Market law Cart

If you are arriving by the surgest or on lost please follow the signalise fastly using. Read secons is via Barneley Road entrance to the hospital. Limited disabled parking is available conside the centre where there is she a drop off point. The nearest public parking is to the left of the centre.