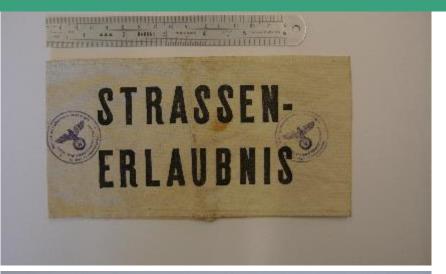

- Deze bierpul kregen Duitse soldaten tijdens Kerstmis 1943 als herinnering aan de legering langs de Atlantikwall.
- 2 De Duitse bezetter had een avondklok ingesteld. Als je na acht uur 's avonds beroepshalve op straat moest zijn, droeg je deze armband.
- 3 Thee was niet meer verkrijgbaar, maar met ingrediënten als eikels, witlof, appel en krokus viet iets te maken wat op thee leek.

- 4 This booklet helped German soldiers communicate with the Dutch population.
- 5 The German occupation authorities had imposed a curfew. If you had professional reasons for being out on the streets after eight o'clock in the evening, you needed a special pass (Sonderausweis).
- 6 Genuine sugar was in short supply; this was a substitute sweetener.