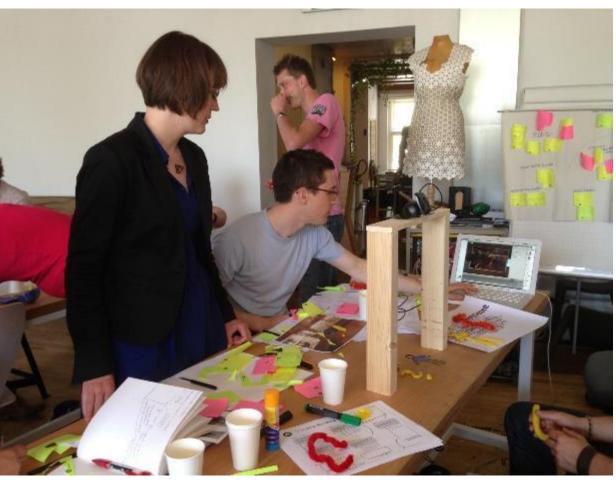

3-4103-3565">http://orcid.org/0000-0003-4103-3565</a>

Available from Sheffield Hallam University Research Archive (SHURA) at:

https://shura.shu.ac.uk/14565/

This document is the Submitted Version

#### Citation:

DULAKE, Nick and PETRELLI, Daniela (2016). Blending the tangible and digital to craft new co-designed interactions for museums. In: MCN 2016: The Human-Centered Museum, New Orleans, LA, November 1-4, 2016. (Unpublished) [Conference or Workshop Item]

#### Copyright and re-use policy

See <a href="http://shura.shu.ac.uk/information.html">http://shura.shu.ac.uk/information.html</a>



Blending the tangible and digital to craft new co-designed interactions for museums.

Nicholas Dulake Daniela Petrelli

Sheffield Hallam University

# meSch















# meSch design process









### meSch artefact focus







# Inspiration





# co-design







#### **Overall concept**

- Choice between three different perspectives
  - Dutch citizen
  - Civil servant
  - German soldier
- Started by means of a replica
- Sound clips supported by images from archives
- Based on historical resources
   Archives, newspapers, oral history
- Choice of language



## **Exhibition staring point**

- 400 m<sup>2</sup>
- Floor plan reflects The Hague city plan
- Connects past and present
- No fixed route





#### meSch requirments

- Fully integrated
- Possible to visit the exhibition without meSch technology
- meSch as an additional layer
   Personal, evocative. Not about facts
- Connected to real objects
   Take into account noisy environment
- Exhibition design by external compa