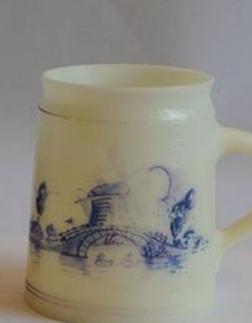

- Deze bierpul kregen Duitse soldaten tijdens Kerstmis 1943 als herinnering aan de legering langs de Atlantikwall.
- 2 De Duitse bezetter had een avondklok ingesteld. Als je na acht uur 's avonds beroepshalve op straat moest zijn, droeg je deze armband.
- 3 Thee was niet meer verkrijgbaar, maar met ingrediënten als eikels, witlof, appel en krokus viet iets te maken wat op thee leek.