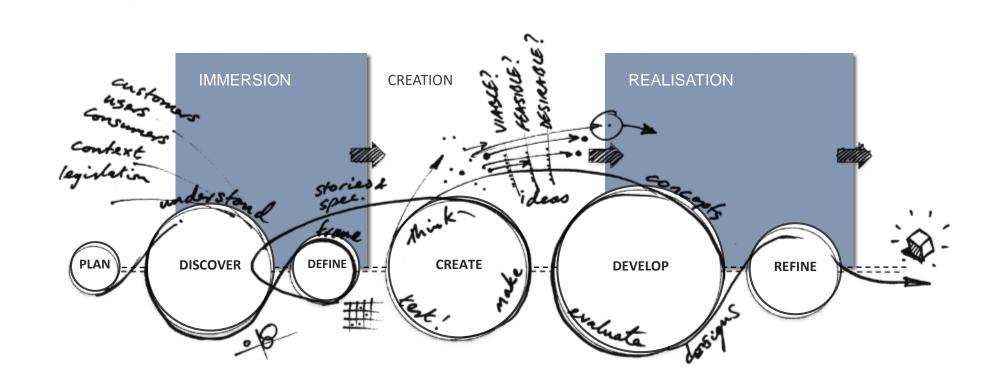

003-4103-3565">http://orcid.org/0000-0003-4103-3565</a>

Available from Sheffield Hallam University Research Archive (SHURA) at:

https://shura.shu.ac.uk/14565/

This document is the Submitted Version

#### Citation:

DULAKE, Nick and PETRELLI, Daniela (2016). Blending the tangible and digital to craft new co-designed interactions for museums. In: MCN 2016: The Human-Centered Museum, New Orleans, LA, November 1-4, 2016. (Unpublished) [Conference or Workshop Item]

#### Copyright and re-use policy

See <a href="http://shura.shu.ac.uk/information.html">http://shura.shu.ac.uk/information.html</a>



Blending the tangible and digital to craft new co-designed interactions for museums.

Nicholas Dulake Daniela Petrelli

Sheffield Hallam University

# meSch















# meSch design process









### meSch artefact focus







# Inspiration





# co-design







#### **Overall concept**

- Choice between three different perspectives
  - Dutch citizen
  - Civil servant
  - German soldier
- Started by means of a replica
- Sound clips supported by images from archives
- Based on historical resources
   Archives, newspapers, oral history
- Choice of language



## **Exhibition staring point**

- 400 m<sup>2</sup>
- Floor plan reflects The Hague city plan
- Connects past and present
- No fixed route





#### meSch requirments

- Fully integrated
- Possible to visit the exhibition without meSch technology
- meSch as an additional layer
   Personal, evocative. Not about facts
- Connected to real objects
   Take into account noisy environment
- Exhibition design by external com