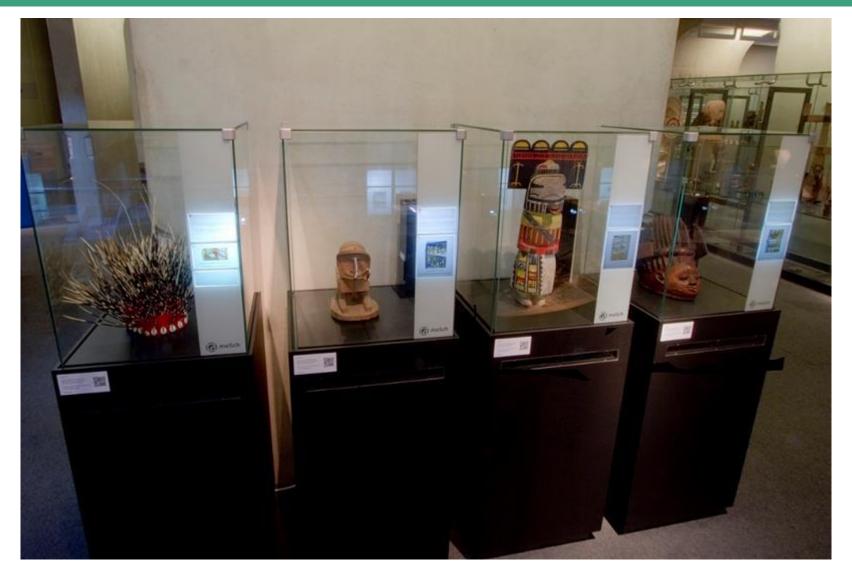

- Deze bierpul kregen Duitse soldaten tijdens Kerstmis 1943 als herinnering aan de legering langs de Atlantikwall.
- 2 De Duitse bezetter had een avondklok ingesteld. Als je na acht uur 's avonds beroepshalve op straat moest zijn, droeg je deze armband.
- 3 Thee was niet meer verkrijgbaar, maar met ingrediënten als eikels, witlof, appel en krokus viet iets te maken wat op thee leek.

- 4 This booklet helped German soldiers communicate with the Dutch population.
- 5 The German occupation authorities had imposed a curfew. If you had professional reasons for being out on the streets after eight o'clock in the evening, you needed a special pass (Sonderausweis).
- 6 Genuine sugar was in short supply; this was a substitute sweetener.