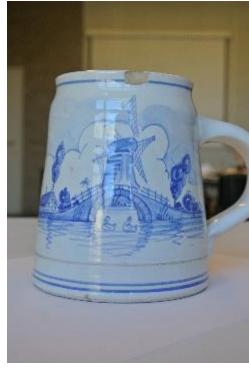

- Deze bierpul kregen Duitse soldaten tijdens Kerstmis 1943 als herinnering aan de legering langs de Atlantikwall.
- 2 De Duitse bezetter had een avondklok ingesteld. Als je na acht uur 's avonds beroepshalve op straat moest zijn, droeg je deze armband.
- 3 Thee was niet meer verkrijgbaar, maar met ingrediënten als eikels, witlof, appel en krokus viet iets te maken wat op thee leek.