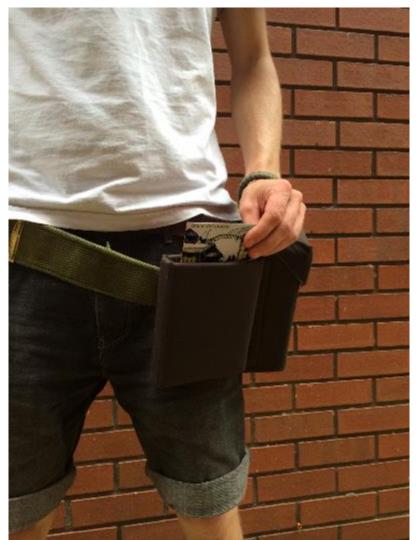

28-29 GIUGNO 1916

Gustav Linert
ufficiale austro-ungarico

Uso dell'oggetto attivante: il "pebble"

Using an activating object: the "pebble"