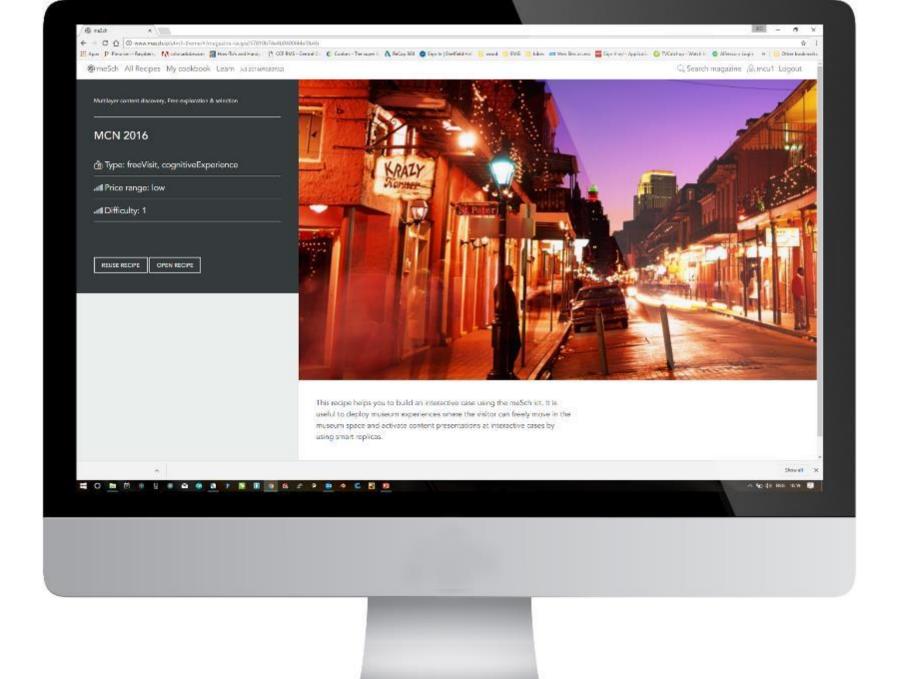

ie       | 7.8 |
| Atlantikwall   | 7.8 |
| Plantastic     | 8.0 |
| LL             | 8.1 |
| Dino Jaws      | 8.3 |
| Moordzaken     | 8.4 |
| High Tech Rom. | 8.4 |
| Wildlife 2007  | 8.4 |
|                |     |

Use of replicas appreciation: 8.0









# Inspiration















## **Concept brainstorming & exploration**



















## In-situ testing

















## "VOCI DAL FORTE DI POZZACCHIO"

"Sezione Artiglierie della Grande Guerra Museo Storico Italiano della Guerra"





NFC tag





HE MAGGIO 1916



28-29 GIUGNO 1916 Adelino Ballarini caporale italiano



28-29 GIUGNO 1916 Magnus Hager cappellano austro-ungarico



28-29 GIUGNO 1916

Gustav Linert
ufficiale austro-ungarico

Uso dell'oggetto attivante: il "pebble"

Using an activating object: the "pebble"



















## meSch Kit









































www.mesch-project.eu

@meschproject | #meschfp7