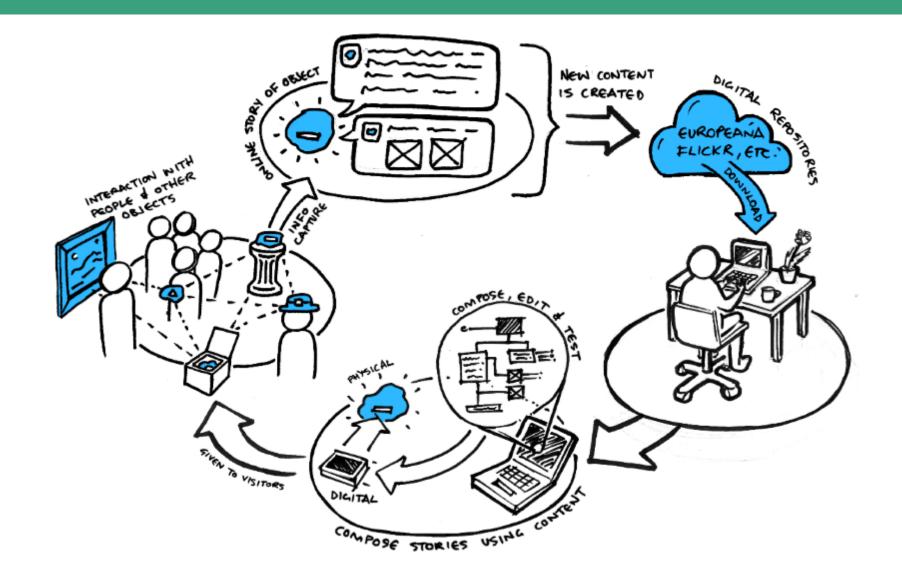

niela <a href="http://orcid.org/0000-0003-4103-3565">http://orcid.org/0000-0003-4103-3565</a>

Available from Sheffield Hallam University Research Archive (SHURA) at:

https://shura.shu.ac.uk/14565/

This document is the Submitted Version

#### Citation:

DULAKE, Nick and PETRELLI, Daniela (2016). Blending the tangible and digital to craft new co-designed interactions for museums. In: MCN 2016: The Human-Centered Museum, New Orleans, LA, November 1-4, 2016. (Unpublished) [Conference or Workshop Item]

#### Copyright and re-use policy

See <a href="http://shura.shu.ac.uk/information.html">http://shura.shu.ac.uk/information.html</a>



Blending the tangible and digital to craft new co-designed interactions for museums.

Nicholas Dulake Daniela Petrelli

Sheffield Hallam University

# meSch















# meSch design process









### meSch artefact focus







# Inspiration





# co-design







#### **Overall concept**

- Choice between three different perspectives
  - Dutch citizen
  - Civil servant
  - German soldier
- Started by means of a replica
- Sound clips supported by images from archives
- Based on historical resources
   Archives, newspapers, oral history
- Choice of language



## **Exhibition staring point**

- 400 m<sup>2</sup>
- Floor plan reflects The Hague city plan
- Connects past and present
- No fixed route





#### meSch requirments

- Fully integrated
- Possible to visit the exhibition without meSch technology
- meSch as an additional layer
   Personal, evocative. Not about facts
- Connected to real objects
   Take into account noisy environme