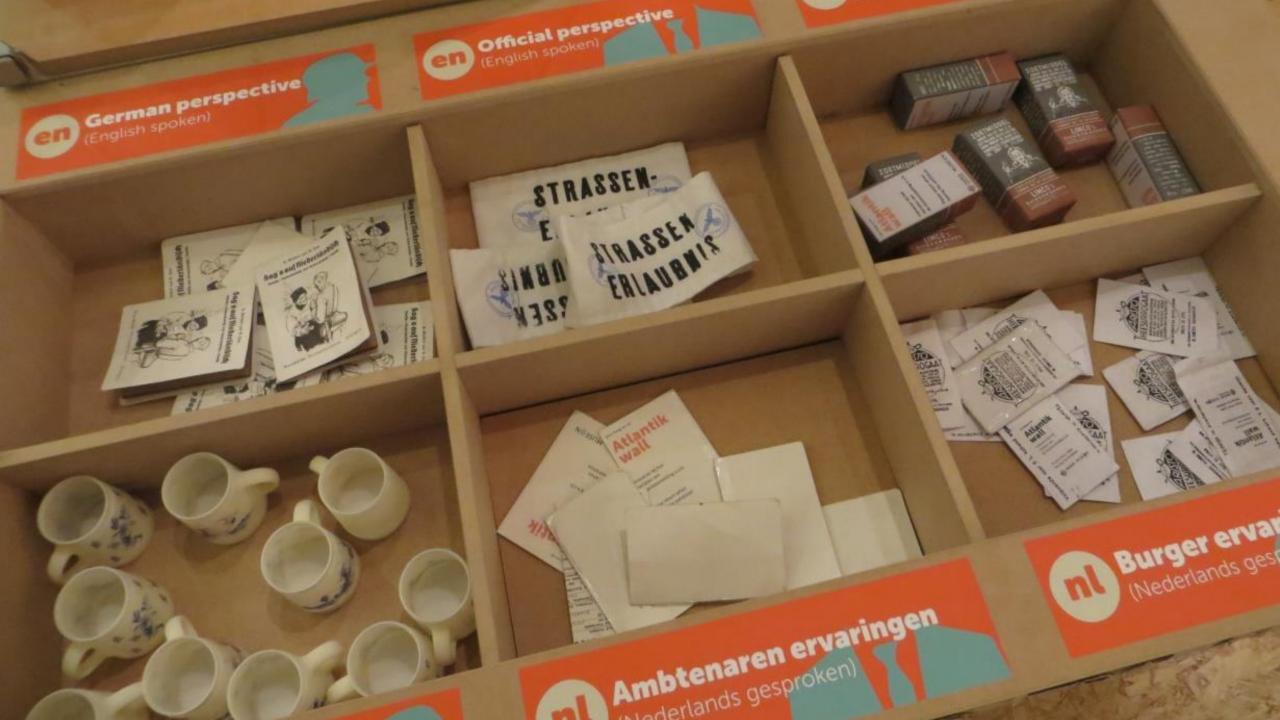

#### **Overall concept**

- Choice between three different perspectives
  - Dutch citizen
  - Civil servant
  - German soldier
- Started by means of a replica
- Sound clips supported by images from archives
- Based on historical resources
   Archives, newspapers, oral history
- Choice of language

Get the most out of your visit by choosing a replica and placing it on the orange circles next to the display cases to listen to sound collages drawn from interviews, period newspapers and archive material.