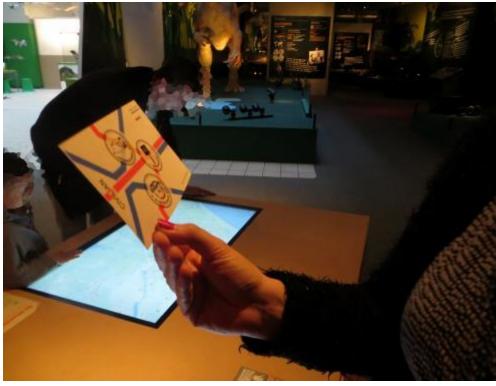

#### **Kies je verhaal** Choose your story

Wat betekende de Atlantikwall voor het dagelijks leven in Den Haag? Voor de ambtenaren die de evacuaties, de sloop en - na de bevrijding - de wederopbouw van de stad moesten regelen? En voor de Duitse soldaten, die hier gelegerd waren?

Verdiep je bezoek aan de tentoonstelling. Kies een replica, leg hem op de oranje cirkels naast de vitrines en luister naar de geluidsfragmenten die zijn samengesteld op basis van interviews, historische kranten en archiefstukken.

What impact did the Atlantic Wall have on everyday life in The Hague? On the officials who had to organise the evacuations, the demolitions and – after the liberation – the reconstruction of the city? And on the German soldiers who were based here?

Get the most out of your visit by choosing a replica and placing it on the orange circles next to the display cases to listen to sound collages drawn from interviews, period newspapers and archive material.