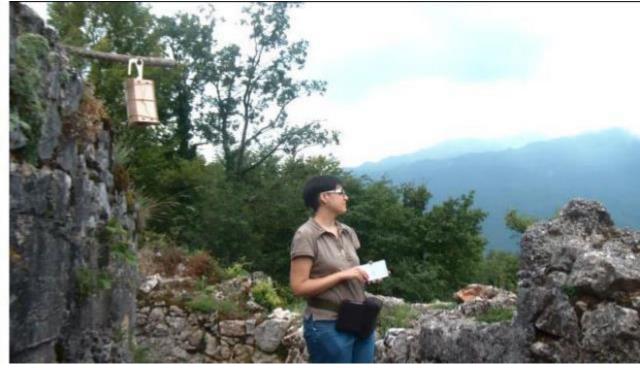

## In-situ testing

## "VOCI DAL FORTE DI POZZACCHIO"

"Sezione Artiglierie della Grande Guerra Museo Storico Italiano della Guerra"

NFC tag

HE MAGGIO 1916

28-29 GIUGNO 1916 Adelino Ballarini caporale italiano

28-29 GIUGNO 1916 Magnus Hager cappellano austro-ungarico

28-29 GIUGNO 1916

Gustav Linert
ufficiale austro-ungarico

Uso dell'oggetto attivante: il "pebble"

Using an activating object: the "pebble"