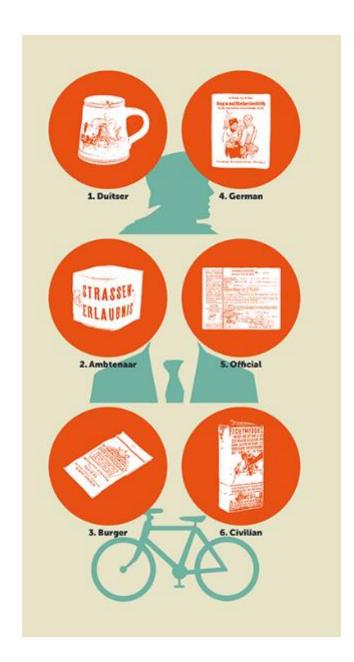

#### **Overall concept**

- Choice between three different perspectives
  - Dutch citizen
  - Civil servant
  - German soldier
- Started by means of a replica
- Sound clips supported by images from archives
- Based on historical resources
   Archives, newspapers, oral history
- Choice of language

#### **Kies je verhaal** Choose your story

Wat betekende de Atlantikwall voor het dagelijks leven in Den Haag? Voor de ambtenaren die de evacuaties, de sloop en - na de bevrijding - de wederopbouw van de stad moesten regelen? En voor de Duitse soldaten, die hier gelegerd waren?

What impact did the Atlantic Wall have on everyday life in The Hague? On the officials who had to organise the evacuations, the demolitions and – after the liberation – the reconstruction of the city? And on the German soldiers who were based here?

- Deze bierpul kregen Duitse soldaten tijdens Kerstmis 1943 als herinnering aan de legering langs de Atlantikwall.
- 2 De Duitse bezetter had een avondklok ingesteld. Als je na acht uur 's avonds beroepshalve op straat moest zijn, droeg je deze armband.
- 3 Thee was niet meer verkrijgbaar, maar met ingrediënten als eikels, witlof, appel en krokus viet iets te maken wat op thee leek.

- 4 This booklet helped German soldiers communicate with the Dutch population.
- 5 The German occupation authorities had imposed a curfew. If you had professional reasons for being out on the streets after eight o'clock in the evening, you needed a special pass (Sonderausweis).
- 6 Genuine sugar was in short supply; this was a substitute sweetener.