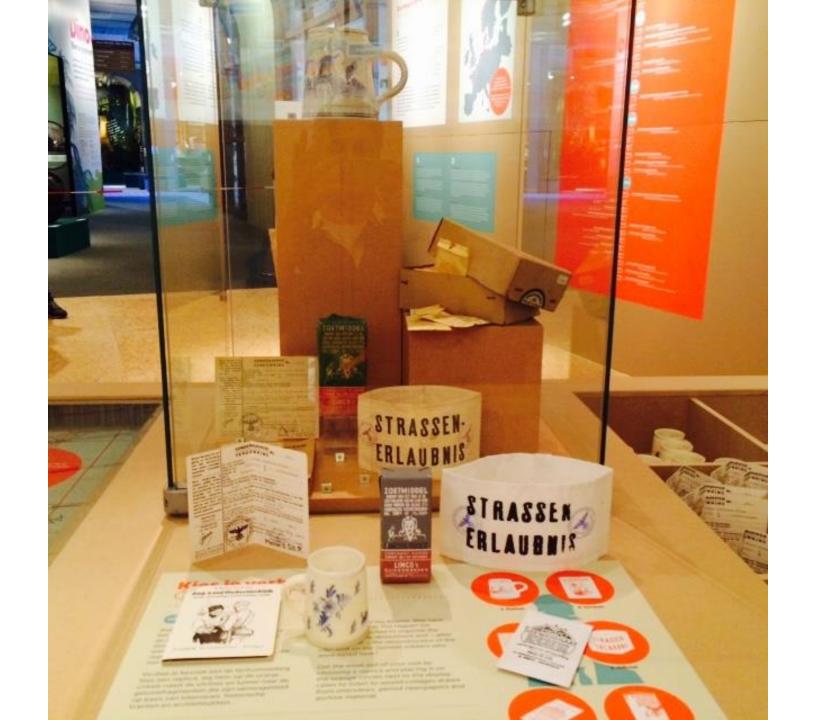

#### **Kies je verhaal** Choose your story

Wat betekende de Atlantikwall voor het dagelijks leven in Den Haag? Voor de ambtenaren die de evacuaties, de sloop en - na de bevrijding - de wederopbouw van de stad moesten regelen? En voor de Duitse soldaten, die hier gelegerd waren?

Verdiep je bezoek aan de tentoonstelling. Kies een replica, leg hem op de oranje cirkels naast de vitrines en luister naar de geluidsfragmenten die zijn samengesteld op basis van interviews, historische kranten en archiefstukken.

What impact did the Atlantic Wall have on everyday life in The Hague? On the officials who had to organise the evacuations, the demolitions and – after the liberation – the reconstruction of the city? And on the German soldiers who were based here?

Get the most out of your visit by choosing a replica and placing it on the orange circles next to the display cases to listen to sound collages drawn from interviews, period newspapers and archive material.

- Deze bierpul kregen Duitse soldaten tijdens Kerstmis 1943 als herinnering aan de legering langs de Atlantikwall.
- 2 De Duitse bezetter had een avondklok ingesteld. Als je na acht uur 's avonds beroepshalve op straat moest zijn, droeg je deze armband.
- 3 Thee was niet meer verkrijgbaar, maar met ingrediënten als eikels, witlof, appel en krokus viet iets te maken wat op thee leek.

- 4 This booklet helped German soldiers communicate with the Dutch population.
- 5 The German occupation authorities had imposed a curfew. If you had professional reasons for being out on the streets after eight o'clock in the evening, you needed a special pass (Sonderausweis).
- 6 Genuine sugar was in short supply; this was a substitute sweetener.