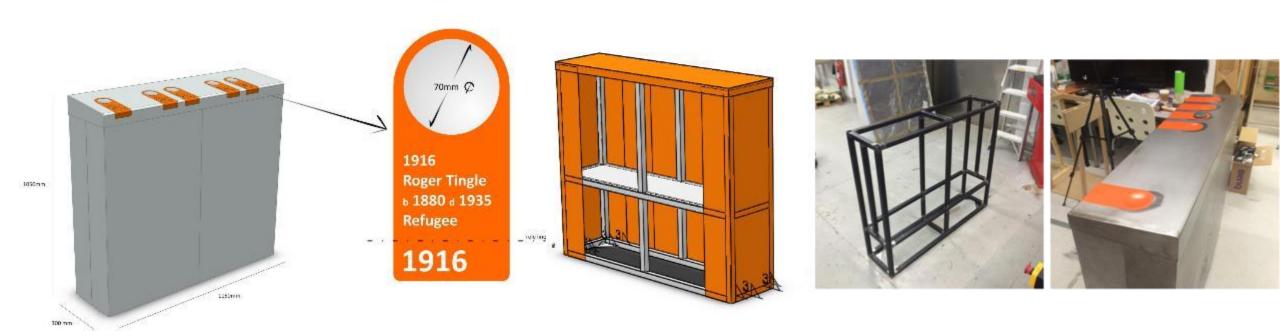

egular visitor study: duration of stay

|             | Atlantikwall | Ø   |
|-------------|--------------|-----|
| < 30 min    | 15%          | 10% |
| 30 – 60 min | 53%          | 41% |
| > 60 min    | 32%          | 49% |



# **Appreciation of replicas**

| Al-Arab        | 7.0 |
|----------------|-----|
| Heksen         | 7.4 |
| Speed          | 7.7 |
| Scheepvaart    | 7.8 |
| Wetenschap     | 7.8 |
| Imitatie       | 7.8 |
| Atlantikwall   | 7.8 |
| Plantastic     | 8.0 |
| LL             | 8.1 |
| Dino Jaws      | 8.3 |
| Moordzaken     | 8.4 |
| High Tech Rom. | 8.4 |
| Wildlife 2007  | 8.4 |
|                |     |

Use of replicas appreciation: 8.0









# Inspiration















## **Concept brainstorming & exploration**



















## In-situ testing

















## "VOCI DAL FORTE DI POZZACCHIO"

"Sezione Artiglierie della Grande Guerra Museo Storico Italiano della Guerra"





NFC tag





HE MAGGIO 1916



28-29 GIUGNO 1916 Adelino Ballarini caporale italiano



28-29 GIUGNO 1916 Magnus Hager cappellano austro-ungarico



28-29 GIUGNO 1916

Gustav Linert
ufficiale austro-ungarico

Uso dell'oggetto attivante: il "pebble"

Using an activating object: the "pebble"



















## meSch Kit









































www.mesch-project.eu

@meschproject | #meschfp7