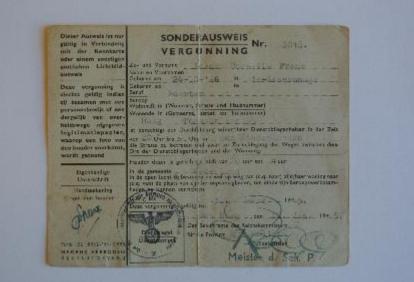

### VERGUNNING Nr.

Zu- and Vorceme - Brans Carrella France Name of Voorsames 24-16-24 \* Westershage Geboren am BERRISE all ceasmen met een Beroep Wohnhalt in (Walnort, letter me Personne persoonsbewijs of een Wounds in Comments, the to beauty

legitimatiepapler, and 20 Uhr by to Uhr m. Les Siciles Lates de Zes.

waxrop een foto van
des Scrutte to herrites and two to Savanages on the Zes.

Oct des Countries and the Marian de Ma

motor dex r a proceed to us liver m. has

- 4 This booklet helped German soldiers communicate with the Dutch population.
- 5 The German occupation authorities had imposed a curfew. If you had professional reasons for being out on the streets after eight o'clock in the evening, you needed a special pass (Sonderausweis).
- 6 Genuine sugar was in short supply; this was a substitute sweetener.