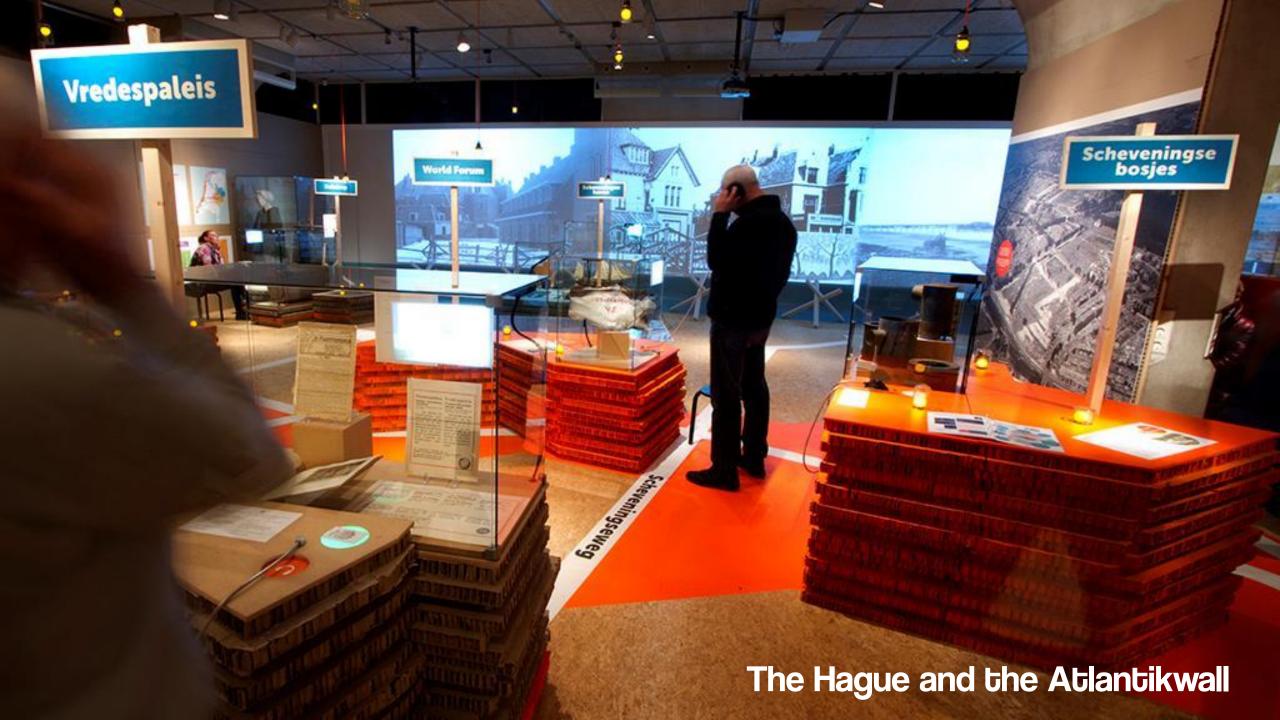

#### **Kies je verhaal** Choose your story

Wat betekende de Atlantikwall voor het dagelijks leven in Den Haag? Voor de ambtenaren die de evacuaties, de sloop en - na de bevrijding - de wederopbouw van de stad moesten regelen? En voor de Duitse soldaten, die hier gelegerd waren?

Verdiep je bezoek aan de tentoonstelling. Kies een replica, leg hem op de oranje cirkels naast de vitrines en luister naar de geluidsfragmenten die zijn samengesteld op basis van interviews, historische kranten en archiefstukken.

What impact did the Atlantic Wall have on everyday life in The Hague? On the officials who had to organise the evacuations, the demolitions and – after the liberation – the reconstruction of the city? And on the German soldiers who were based here?

Get the most out of your visit by choosing a replica and placing it on the orange circles next to the display cases to listen to sound collages drawn from interviews, period newspapers and archive material.