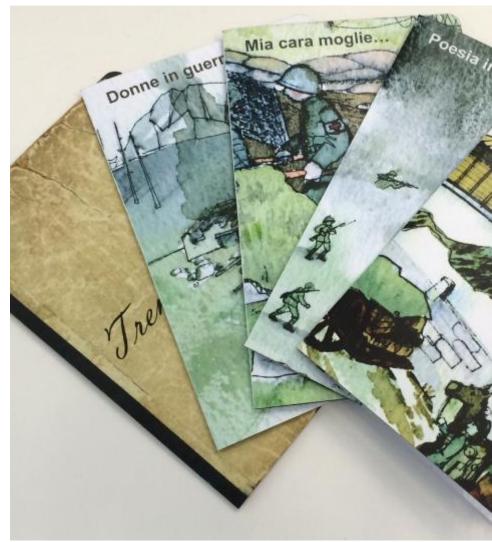

## "VOCI DAL FORTE DI POZZACCHIO"

"Sezione Artiglierie della Grande Guerra Museo Storico Italiano della Guerra"

NFC tag

HE MAGGIO 1916

28-29 GIUGNO 1916 Adelino Ballarini caporale italiano

28-29 GIUGNO 1916 Magnus Hager cappellano austro-ungarico

28-29 GIUGNO 1916

Gustav Linert
ufficiale austro-ungarico

Uso dell'oggetto attivante: il "pebble"

Using an activating object: the "pebble"