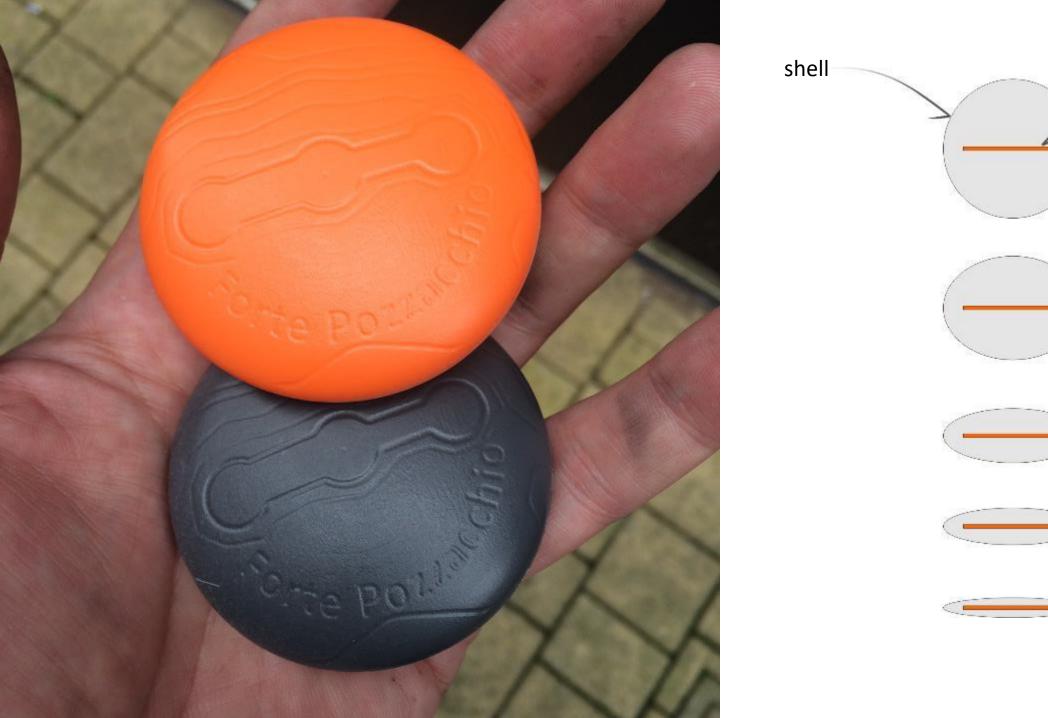

## "VOCI DAL FORTE DI POZZACCHIO"

"Sezione Artiglierie della Grande Guerra Museo Storico Italiano della Guerra"

NFC tag

HE MAGGIO 1916

28-29 GIUGNO 1916 Adelino Ballarini caporale italiano

28-29 GIUGNO 1916 Magnus Hager cappellano austro-ungarico

28-29 GIUGNO 1916

Gustav Linert
ufficiale austro-ungarico

Uso dell'oggetto attivante: il "pebble"

Using an activating object: the "pebble"