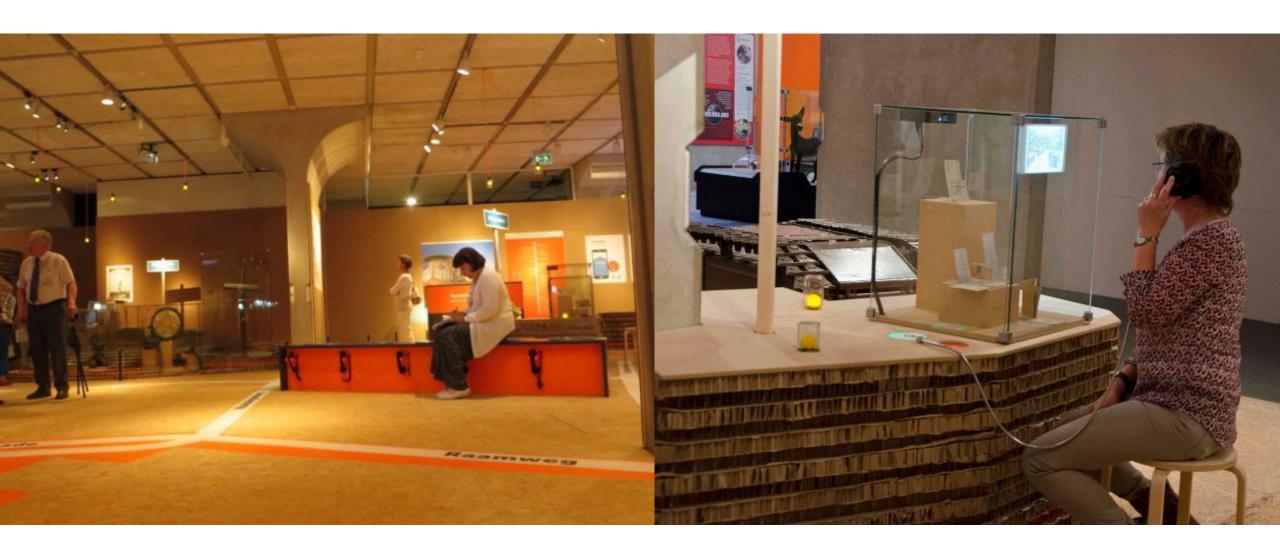

## **Exhibition staring point**

- 400 m<sup>2</sup>
- Floor plan reflects The Hague city plan
- Connects past and present
- No fixed route

#### meSch requirments

- Fully integrated
- Possible to visit the exhibition without meSch technology
- meSch as an additional layer
   Personal, evocative. Not about facts
- Connected to real objects
   Take into account noisy environment
- Exhibition design by external company

Verdiep je bezoek aan de tentoonstelling. Kies een replica, leg hem op de oranje cirkels naast de vitrines en luister naar de geluidsfragmenten die zijn samengesteld op basis van interviews, historische kranten en archiefstukken.

Get the most out of your visit by choosing a replica and placing it on the orange circles next to the display cases to listen to sound collages drawn from interviews, period newspapers and archive material.