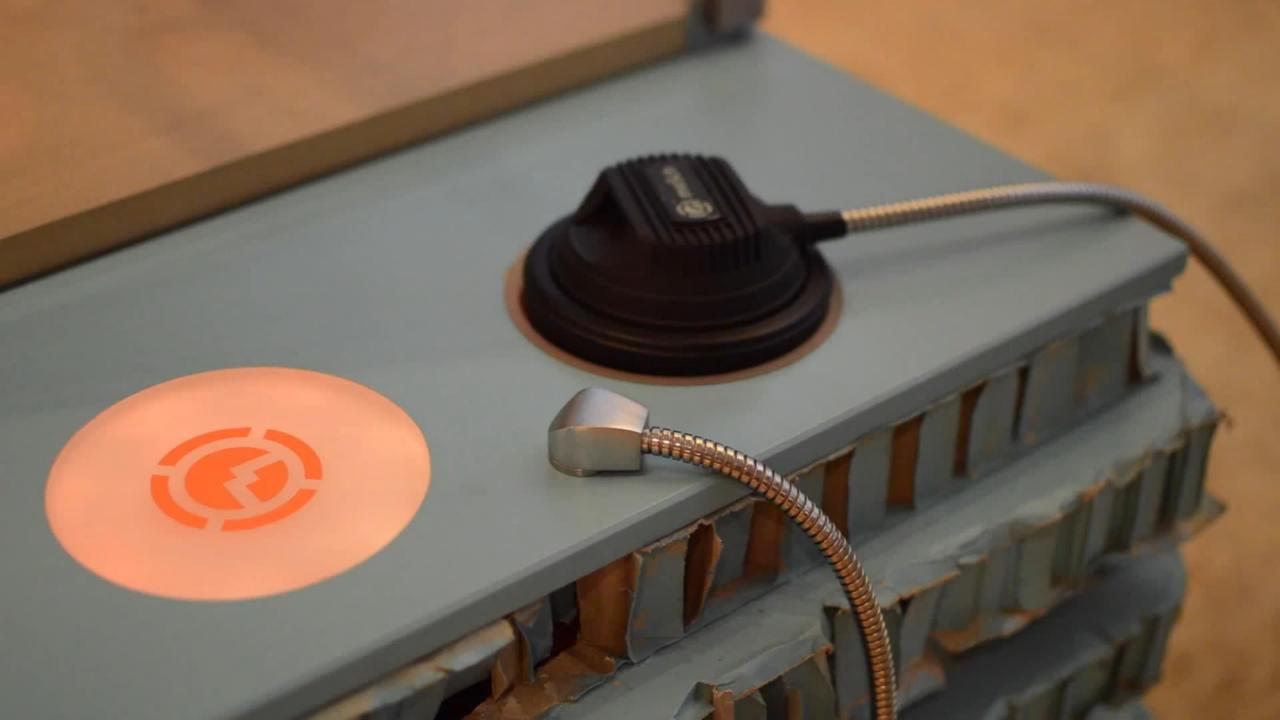

esteld. Als je na acht uur 's avonds beroepshalve op straat moest zijn, droeg je deze armband.
- 3 Thee was niet meer verkrijgbaar, maar met ingrediënten als eikels, witlof, appel en krokus viet iets te maken wat op thee leek.

- 4 This booklet helped German soldiers communicate with the Dutch population.
- 5 The German occupation authorities had imposed a curfew. If you had professional reasons for being out on the streets after eight o'clock in the evening, you needed a special pass (Sonderausweis).
- 6 Genuine sugar was in short supply; this was a substitute sweetener.







# **Checkout station**







#### Click on the map to add a new location



meSch receives funding from the European Community's 7FP ICT for access to cultural resources GA 600851. Copyright © meSch Project 2015



#### **Evaluation**



- 4 different cameras over 9 days
- 37 hours and 50 minutes of video captured
- Conversations at the smart replica station





#### logs

- Total visitor sessions: 14,853 [out of 20,000)
- Average sessions per day: 75
- Peak sessions per day: 187
- Average contents view per session: 48.5%

10 meSch points with 2 to 3 minutes of contents





| Perspective   | Dutch | English |      |
|---------------|-------|---------|------|
| Soldier       | 4768  | 936     | 5704 |
| Civilian      | 4484  | 1769    | 6253 |
| Civil Servant | 2352  | 544     | 2896 |



# Regular visitor study: duration of stay

|             | Atlantikwall | Ø   |
|-------------|--------------|-----|
| < 30 min    | 15%          | 10% |
| 30 – 60 min | 53%          | 41% |
| > 60 min    | 32%