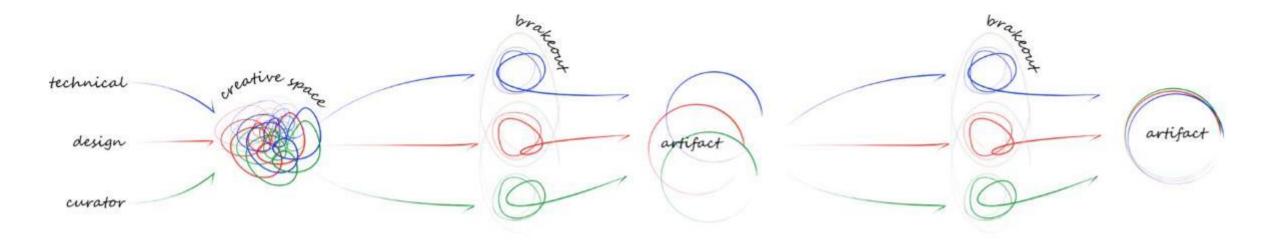

00-0003-4103-3565</a>

Available from Sheffield Hallam University Research Archive (SHURA) at:

https://shura.shu.ac.uk/14565/

This document is the Submitted Version

#### Citation:

DULAKE, Nick and PETRELLI, Daniela (2016). Blending the tangible and digital to craft new co-designed interactions for museums. In: MCN 2016: The Human-Centered Museum, New Orleans, LA, November 1-4, 2016. (Unpublished) [Conference or Workshop Item]

#### Copyright and re-use policy

See <a href="http://shura.shu.ac.uk/information.html">http://shura.shu.ac.uk/information.html</a>



Blending the tangible and digital to craft new co-designed interactions for museums.

Nicholas Dulake Daniela Petrelli

Sheffield Hallam University

# meSch















# meSch design process









### meSch artefact focus







# Inspiration





# co-design







#### **Overall concept**

- Choice between three different perspectives
  - Dutch citizen
  - Civil servant
  - German soldier
- Started by means of a replica
- Sound clips supported by images from archives
- Based on historical resources
   Archives, newspapers, oral history
- Choice of language



## **Exhibition staring point**

- 400 m<sup>2</sup>
- Floor plan reflects The Hague city plan
- Connects past and present
- No fixed route





#### meSch requirments

- Fully integrated
- Possible to visit the exhibition without meSch technology
- meSch as an additional layer
   Personal, evocative. Not about facts
- Connected to real objects
   Take into account noisy environment
- Exhibition design by external company



# **Activation hardware**