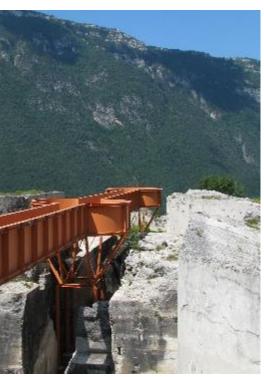

## "VOCI DAL FORTE DI POZZACCHIO"

"Sezione Artiglierie della Grande Guerra Museo Storico Italiano della Guerra"

NFC tag

HE MAGGIO 1916

28-29 GIUGNO 1916 Adelino Ballarini caporale italiano

28-29 GIUGNO 1916 Magnus Hager cappellano austro-ungarico

28-29 GIUGNO 1916

Gustav Linert
ufficiale austro-ungarico

Uso dell'oggetto attivante: il "pebble"

Using an activating object: the "pebble"