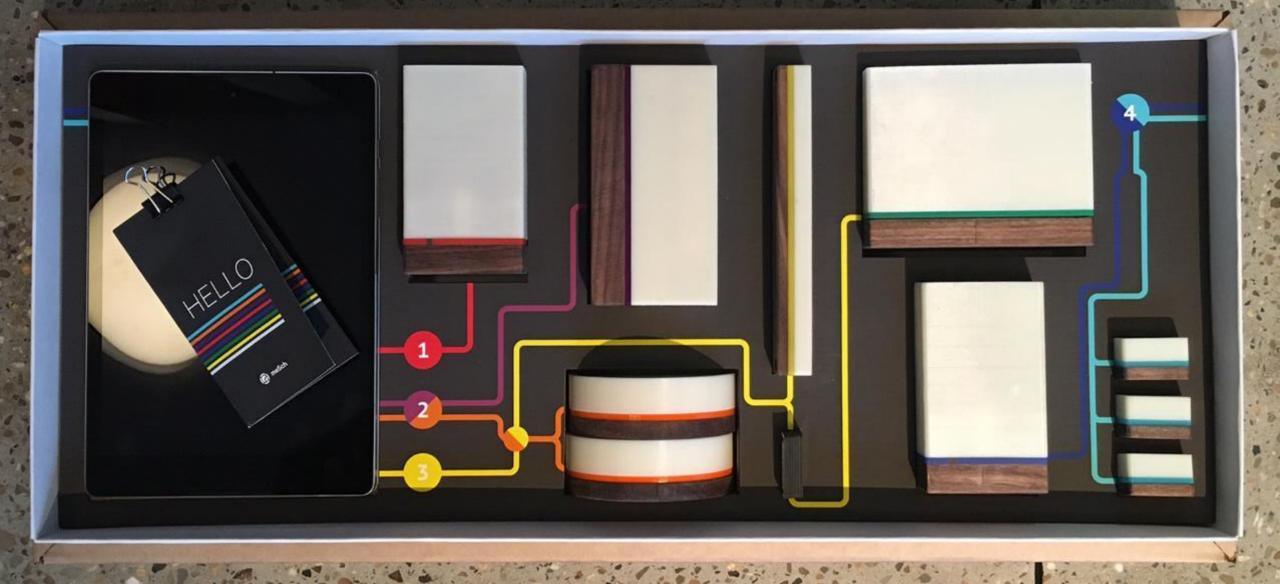

l   | 7.8 |
| Plantastic     | 8.0 |
| LL             | 8.1 |
| Dino Jaws      | 8.3 |
| Moordzaken     | 8.4 |
| High Tech Rom. | 8.4 |
| Wildlife 2007  | 8.4 |
|                |     |

Use of replicas appreciation: 8.0









# Inspiration















## **Concept brainstorming & exploration**



















## In-situ testing

















## "VOCI DAL FORTE DI POZZACCHIO"

"Sezione Artiglierie della Grande Guerra Museo Storico Italiano della Guerra"





NFC tag





HE MAGGIO 1916



28-29 GIUGNO 1916 Adelino Ballarini caporale italiano



28-29 GIUGNO 1916 Magnus Hager cappellano austro-ungarico



28-29 GIUGNO 1916

Gustav Linert
ufficiale austro-ungarico

Uso dell'oggetto attivante: il "pebble"

Using an activating object: the "pebble"



















## meSch Kit









































www.mesch-project.eu

@meschproject | #meschfp7