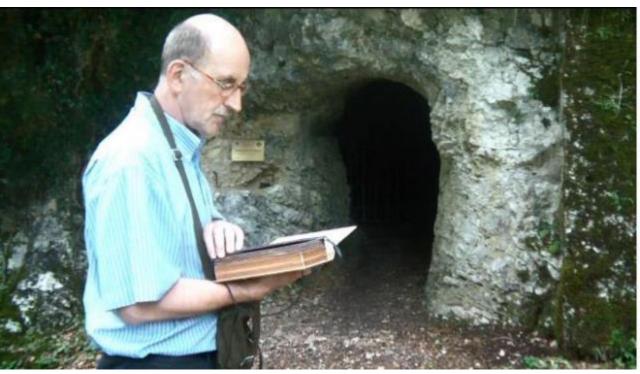

## In-situ testing

## "VOCI DAL FORTE DI POZZACCHIO"

"Sezione Artiglierie della Grande Guerra Museo Storico Italiano della Guerra"

NFC tag

HE MAGGIO 1916

28-29 GIUGNO 1916 Adelino Ballarini caporale italiano

28-29 GIUGNO 1916 Magnus Hager cappellano austro-ungarico

28-29 GIUGNO 1916

Gustav Linert
ufficiale austro-ungarico

Uso dell'oggetto attivante: il "pebble"

Using an activating object: the "pebble"