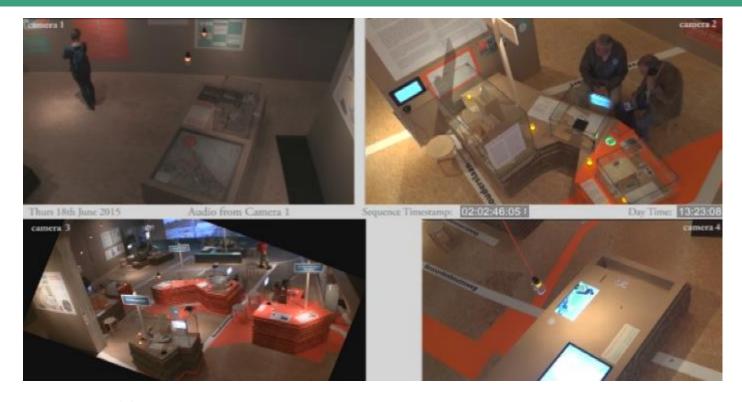

#### **Evaluation**

- 4 different cameras over 9 days
- 37 hours and 50 minutes of video captured
- Conversations at the smart replica station