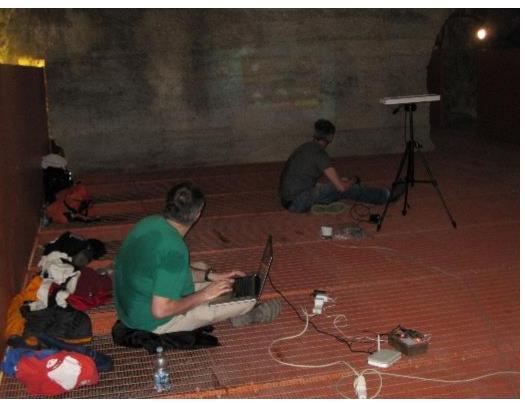

6 |



# Regular visitor study: duration of stay

|             | Atlantikwall | Ø   |
|-------------|--------------|-----|
| < 30 min    | 15%          | 10% |
| 30 – 60 min | 53%          | 41% |
| > 60 min    | 32%          | 49% |



# **Appreciation of replicas**

| Al-Arab        | 7.0 |
|----------------|-----|
| Heksen         | 7.4 |
| Speed          | 7.7 |
| Scheepvaart    | 7.8 |
| Wetenschap     | 7.8 |
| Imitatie       | 7.8 |
| Atlantikwall   | 7.8 |
| Plantastic     | 8.0 |
| LL             | 8.1 |
| Dino Jaws      | 8.3 |
| Moordzaken     | 8.4 |
| High Tech Rom. | 8.4 |
| Wildlife 2007  | 8.4 |
|                |     |

Use of replicas appreciation: 8.0









# Inspiration















## **Concept brainstorming & exploration**



















## In-situ testing

















## "VOCI DAL FORTE DI POZZACCHIO"

"Sezione Artiglierie della Grande Guerra Museo Storico Italiano della Guerra"





NFC tag





HE MAGGIO 1916



28-29 GIUGNO 1916 Adelino Ballarini caporale italiano



28-29 GIUGNO 1916 Magnus Hager cappellano austro-ungarico



28-29 GIUGNO 1916

Gustav Linert
ufficiale austro-ungarico

Uso dell'oggetto attivante: il "pebble"

Using an activating object: the "pebble"



















## meSch Kit









































www.mesch-project.eu

@meschproject | #meschfp7