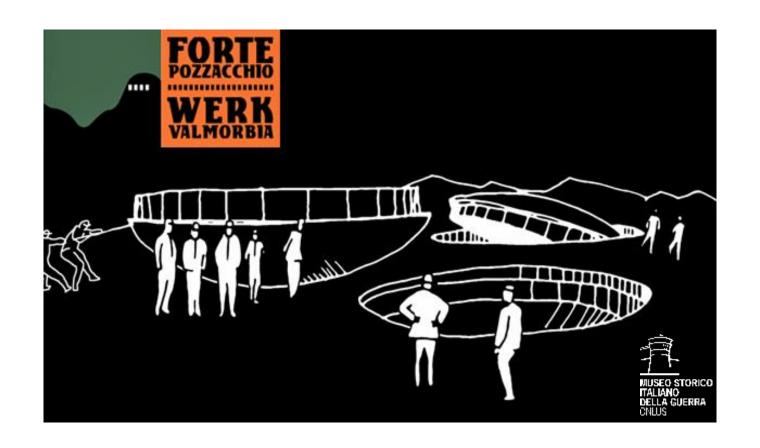

## "VOCI DAL FORTE DI POZZACCHIO"

"Sezione Artiglierie della Grande Guerra Museo Storico Italiano della Guerra"

NFC tag

HE MAGGIO 1916

28-29 GIUGNO 1916 Adelino Ballarini caporale italiano

28-29 GIUGNO 1916 Magnus Hager cappellano austro-ungarico

28-29 GIUGNO 1916

Gustav Linert
ufficiale austro-ungarico

Uso dell'oggetto attivante: il "pebble"

Using an activating object: the "pebble"