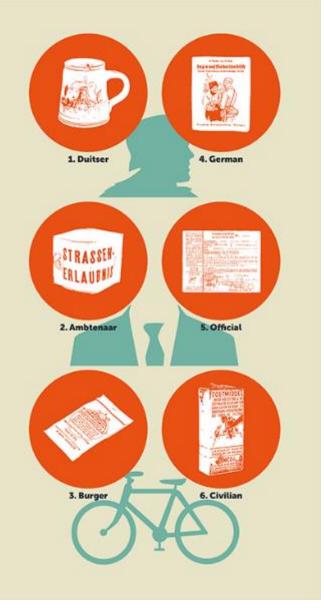

#### **Overall concept**

- Choice between three different perspectives
  - Dutch citizen
  - Civil servant
  - German soldier
- Started by means of a replica
- Sound clips supported by images from archives
- Based on historical resources
   Archives, newspapers, oral history
- Choice of language

#### **Kies je verhaal** Choose your story

Wat betekende de Atlantikwall voor het dagelijks leven in Den Haag? Voor de ambtenaren die de evacuaties, de sloop en - na de bevrijding - de wederopbouw van de stad moesten regelen? En voor de Duitse soldaten, die hier gelegerd waren?

What impact did the Atlantic Wall have on everyday life in The Hague? On the officials who had to organise the evacuations, the demolitions and – after the liberation – the reconstruction of the city? And on the German soldiers who were based here?

- Deze bierpul kregen Duitse soldaten tijdens Kerstmis 1943 als herinnering aan de legering langs de Atlantikwall.
- 2 De Duitse bezetter had een avondklok ingesteld. Als je na acht uur 's avonds beroepshalve op straat moest zijn, droeg je deze armband.
- 3 Thee was niet meer verkrijgbaar, maar met ingrediënten als eikels, witlof, appel en krokus viet iets te maken wat op thee leek.

- 4 This booklet helped German soldiers communicate with the Dutch population.
- 5 The German occupation authorities had imposed a curfew. If you had professional reasons for being out on the streets after eight o'clock in the evening, you needed a special pass (Sonderausweis).
- 6 Genuine sugar was in short supply; this was a substitute sweetener.