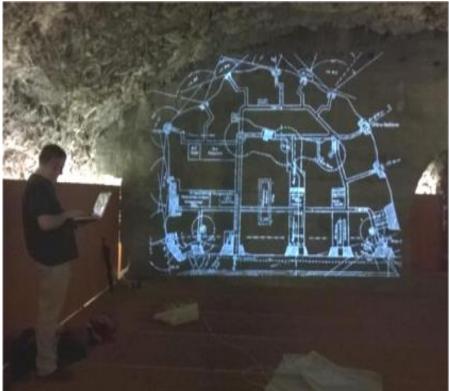

|



# Regular visitor study: duration of stay

|             | Atlantikwall | Ø   |
|-------------|--------------|-----|
| < 30 min    | 15%          | 10% |
| 30 – 60 min | 53%          | 41% |
| > 60 min    | 32%          | 49% |



# **Appreciation of replicas**

| Al-Arab        | 7.0 |
|----------------|-----|
| Heksen         | 7.4 |
| Speed          | 7.7 |
| Scheepvaart    | 7.8 |
| Wetenschap     | 7.8 |
| Imitatie       | 7.8 |
| Atlantikwall   | 7.8 |
| Plantastic     | 8.0 |
| LL             | 8.1 |
| Dino Jaws      | 8.3 |
| Moordzaken     | 8.4 |
| High Tech Rom. | 8.4 |
| Wildlife 2007  | 8.4 |
|                |     |

Use of replicas appreciation: 8.0









# Inspiration















## **Concept brainstorming & exploration**



















## In-situ testing

















## "VOCI DAL FORTE DI POZZACCHIO"

"Sezione Artiglierie della Grande Guerra Museo Storico Italiano della Guerra"





NFC tag





HE MAGGIO 1916



28-29 GIUGNO 1916 Adelino Ballarini caporale italiano



28-29 GIUGNO 1916 Magnus Hager cappellano austro-ungarico



28-29 GIUGNO 1916

Gustav Linert
ufficiale austro-ungarico

Uso dell'oggetto attivante: il "pebble"

Using an activating object: the "pebble"



















## meSch Kit









































www.mesch-project.eu

@meschproject | #meschfp7