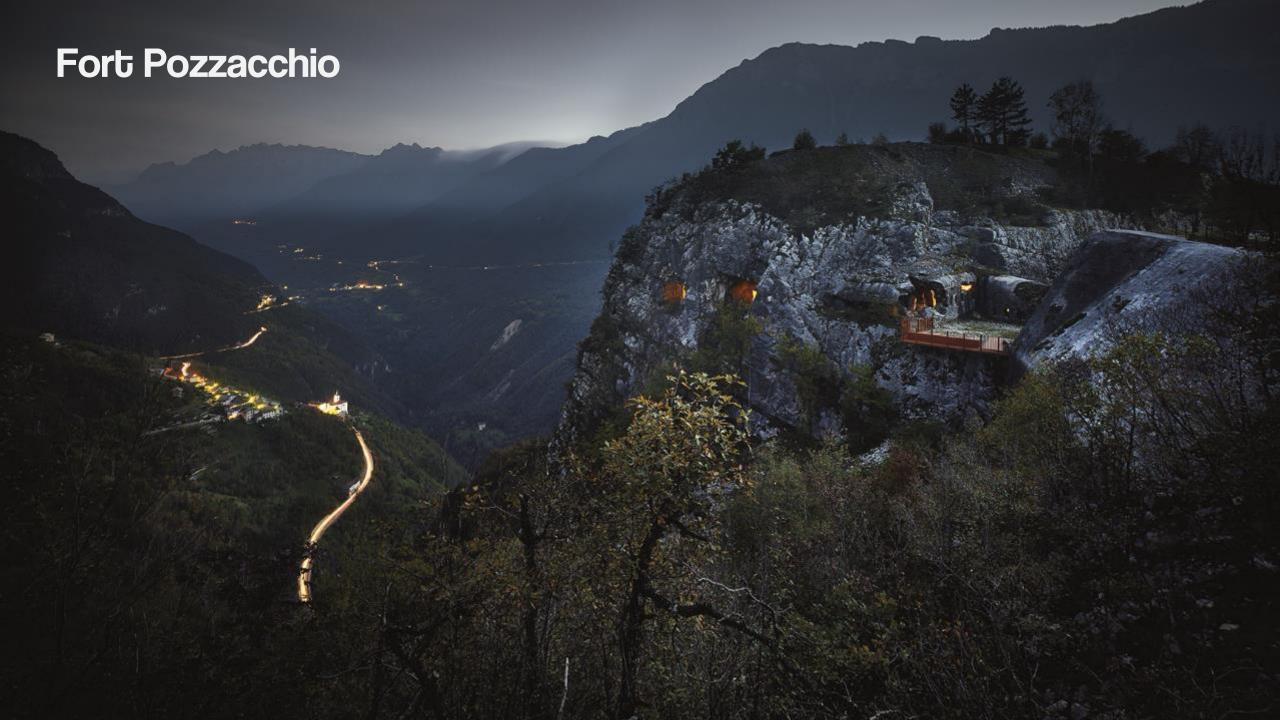

## "VOCI DAL FORTE DI POZZACCHIO"

"Sezione Artiglierie della Grande Guerra Museo Storico Italiano della Guerra"

NFC tag

HE MAGGIO 1916

28-29 GIUGNO 1916 Adelino Ballarini caporale italiano

28-29 GIUGNO 1916 Magnus Hager cappellano austro-ungarico

28-29 GIUGNO 1916

Gustav Linert
ufficiale austro-ungarico

Uso dell'oggetto attivante: il "pebble"

Using an activating object: the "pebble"