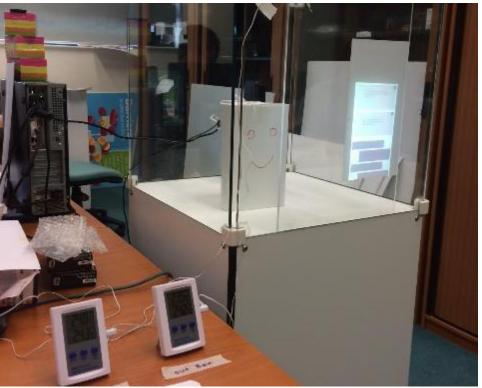

#### **Evaluation**

- 4 different cameras over 9 days
- 37 hours and 50 minutes of video captured
- Conversations at the smart replica station