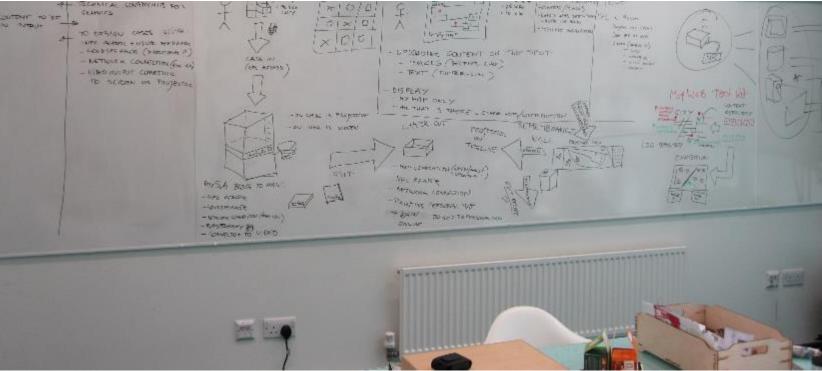

effield Hallam University Research Archive (SHURA) at:

https://shura.shu.ac.uk/14565/

This document is the Submitted Version

#### Citation:

DULAKE, Nick and PETRELLI, Daniela (2016). Blending the tangible and digital to craft new co-designed interactions for museums. In: MCN 2016: The Human-Centered Museum, New Orleans, LA, November 1-4, 2016. (Unpublished) [Conference or Workshop Item]

#### Copyright and re-use policy

See <a href="http://shura.shu.ac.uk/information.html">http://shura.shu.ac.uk/information.html</a>



Blending the tangible and digital to craft new co-designed interactions for museums.

Nicholas Dulake Daniela Petrelli

Sheffield Hallam University

# meSch















# meSch design process









### meSch artefact focus







# Inspiration





# co-design







#### **Overall concept**

- Choice between three different perspectives
  - Dutch citizen
  - Civil servant
  - German soldier
- Started by means of a replica
- Sound clips supported by images from archives
- Based on historical resources
   Archives, newspapers, oral history
- Choice of language



## **Exhibition staring point**

- 400 m<sup>2</sup>
- Floor plan reflects The Hague city plan
- Connects past and present
- No fixed route





#### meSch requirments

- Fully integrated
- Possible to visit the exhibition without meSch technology
- meSch as an additional layer
   Personal, evocative. Not about facts
- Connected to real objects
   Take into account noisy environment
- Exhibition design by external company



# **Activation hardware**









# **Activation hardware**