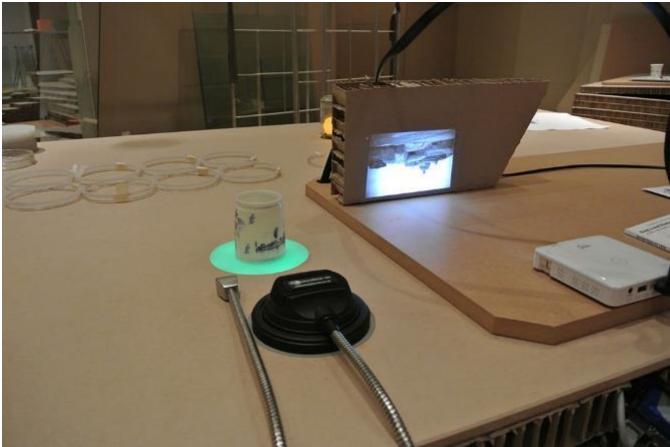

# **Smart replica**

Deze vergunning is Geboren by dergelijk van over- Hand Thempillag St wordt getoond

> Equitarily: CHESTALANA

Handseekening van den houder

NADRUE VERSOREN

#### **Kies je verhaal** Choose your story

Wat betekende de Atlantikwall voor het dagelijks leven in Den Haag? Voor de ambtenaren die de evacuaties, de sloop en - na de bevrijding - de wederopbouw van de stad moesten regelen? En voor de Duitse soldaten, die hier gelegerd waren?

Verdiep je bezoek aan de tentoonstelling. Kies een replica, leg hem op de oranje cirkels naast de vitrines en luister naar de geluidsfragmenten die zijn samengesteld op basis van interviews, historische kranten en archiefstukken.

What impact did the Atlantic Wall have on everyday life in The Hague? On the officials who had to organise the evacuations, the demolitions and – after the liberation – the reconstruction of the city? And on the German soldiers who were based here?

Get the most out of your visit by choosing a replica and placing it on the orange circles next to the display cases to listen to sound collages drawn from interviews, period newspapers and archive material.