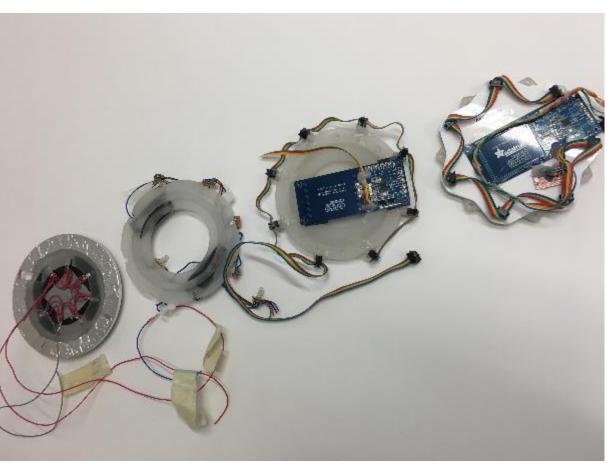

#### **Overall concept**

- Choice between three different perspectives
  - Dutch citizen
  - Civil servant
  - German soldier
- Started by means of a replica
- Sound clips supported by images from archives
- Based on historical resources
   Archives, newspapers, oral history
- Choice of language



## **Exhibition staring point**

- 400 m<sup>2</sup>
- Floor plan reflects The Hague city plan
- Connects past and present
- No fixed route





#### meSch requirments

- Fully integrated
- Possible to visit the exhibition without meSch technology
- meSch as an additional layer
   Personal, evocative. Not about facts
- Connected to real objects
   Take into account noisy environment
- Exhibition design by external company



# **Activation hardware**









# **Activation hardware**







# **Smart replica**

















Deze vergunning is Geboren by dergelijk van over- Hand Thempillag St wordt getoond

> Equitarily: CHESTALANA

Handseekening van den houder

NADRUE VERSOREN

### VERGUNNING Nr.

Zu- and Vorceme - Brans Carrella France Name of Voorsames 24-16-24 \* Westershage Geboren am BERRISE all ceasmen met een Beroep Wohnhalt in (Walnort, letter me Personne persoonsbewijs of een Wounds in Comments, the to beauty

legitimatiepapler, and 20 Uhr by to Uhr m. Les Siciles Lates de Zes.

waxrop een foto van
des Scrutte to herrites and two to Savanages on the Zes.

Oct des Countries and the Marian de Ma

motor dex r a proceed to us liver m. has

to the parties of the parties of the sale of the sale



VERVANGT SUIKER ZONDER BIJ OF NASHAK

SUIKERWERKEN ANSTERDAM WITE B