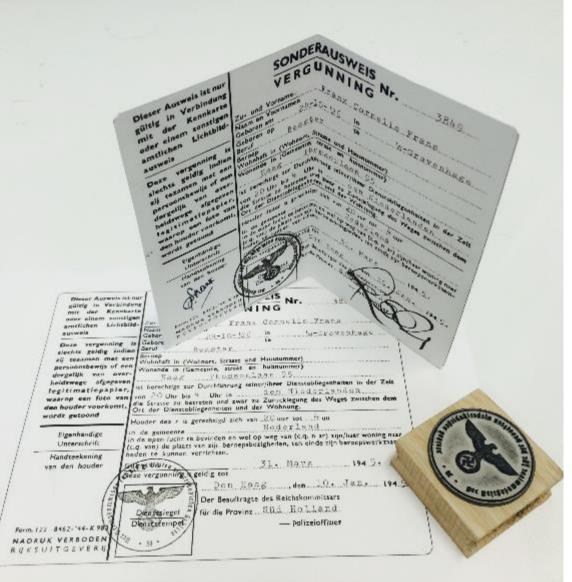

# **Smart replica**

Deze vergunning is Geboren by dergelijk van over- Hand Thempillag St wordt getoond

> Equitarily: CHESTALANA

Handseekening van den houder

NADRUE VERSOREN

### VERGUNNING Nr.

Zu- and Vorceme - Brans Carrella France Name of Voorsames 24-16-24 \* Westershage Geboren am BERRISE all ceasmen met een Beroep Wohnhalt in (Walnort, letter me Personne persoonsbewijs of een Wounds in Comments, the to beauty

legitimatiepapler, and 20 Uhr by to Uhr m. Les Siciles Lates de Zes.

waxrop een foto van
des Scrutte to herrites and two to Savanages on the Zes.

Oct des Countries and the Marian de Ma

motor dex r a proceed to us liver m. has

- 4 This booklet helped German soldiers communicate with the Dutch population.
- 5 The German occupation authorities had imposed a curfew. If you had professional reasons for being out on the streets after eight o'clock in the evening, you needed a special pass (Sonderausweis).
- 6 Genuine sugar was in short supply; this was a substitute sweetener.