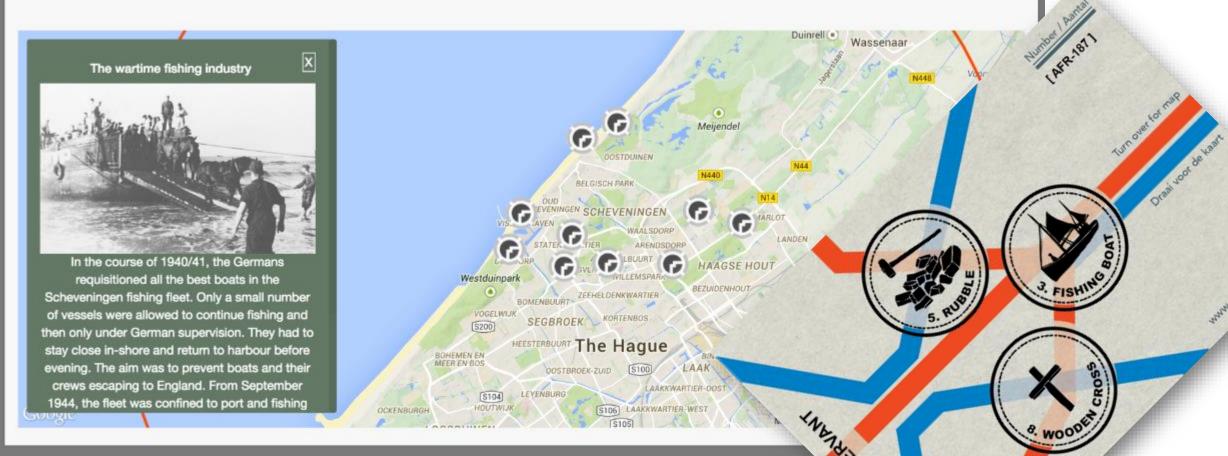

#### **Overall concept**

- Choice between three different perspectives
  - Dutch citizen
  - Civil servant
  - German soldier
- Started by means of a replica
- Sound clips supported by images from archives
- Based on historical resources
   Archives, newspapers, oral history
- Choice of language

## **Exhibition staring point**

- 400 m<sup>2</sup>
- Floor plan reflects The Hague city plan
- Connects past and present
- No fixed route

#### **Kies je verhaal** Choose your story

Wat betekende de Atlantikwall voor het dagelijks leven in Den Haag? Voor de ambtenaren die de evacuaties, de sloop en - na de bevrijding - de wederopbouw van de stad moesten regelen? En voor de Duitse soldaten, die hier gelegerd waren?

Verdiep je bezoek aan de tentoonstelling. Kies een replica, leg hem op de oranje cirkels naast de vitrines en luister naar de geluidsfragmenten die zijn samengesteld op basis van interviews, historische kranten en archiefstukken.

What impact did the Atlantic Wall have on everyday life in The Hague? On the officials who had to organise the evacuations, the demolitions and – after the liberation – the reconstruction of the city? And on the German soldiers who were based here?

Get the most out of your visit by choosing a replica and placing it on the orange circles next to the display cases to listen to sound collages drawn from interviews, period newspapers and archive material.