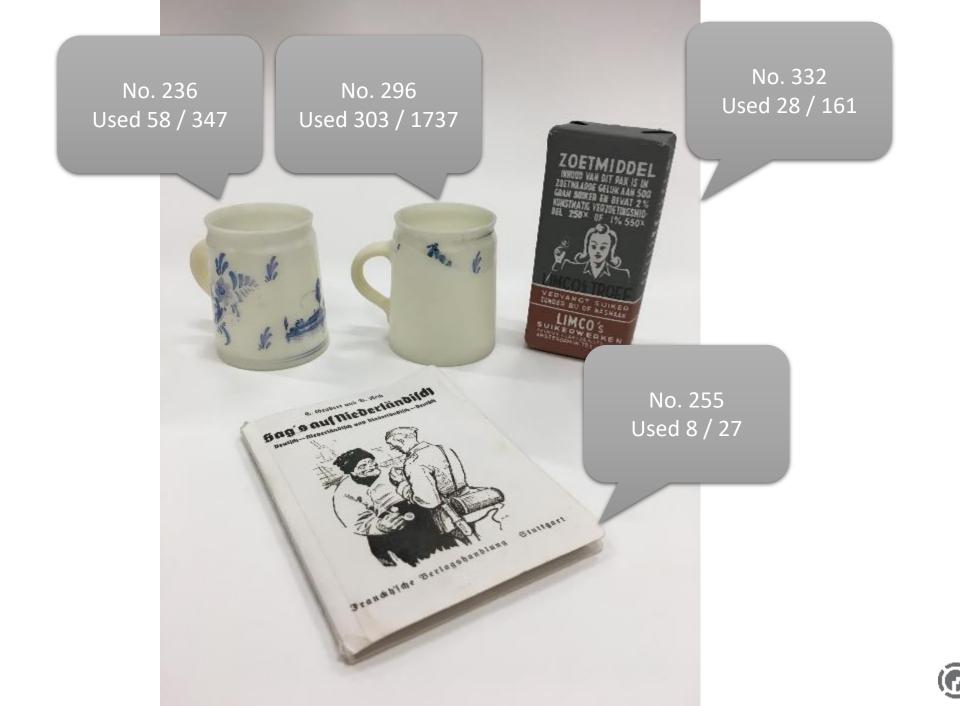

- Deze bierpul kregen Duitse soldaten tijdens Kerstmis 1943 als herinnering aan de legering langs de Atlantikwall.
- 2 De Duitse bezetter had een avondklok ingesteld. Als je na acht uur 's avonds beroepshalve op straat moest zijn, droeg je deze armband.
- 3 Thee was niet meer verkrijgbaar, maar met ingrediënten als eikels, witlof, appel en krokus viet iets te maken wat op thee leek.

- 4 This booklet helped German soldiers communicate with the Dutch population.
- 5 The German occupation authorities had imposed a curfew. If you had professional reasons for being out on the streets after eight o'clock in the evening, you needed a special pass (Sonderausweis).
- 6 Genuine sugar was in short supply; this was a substitute sweetener.