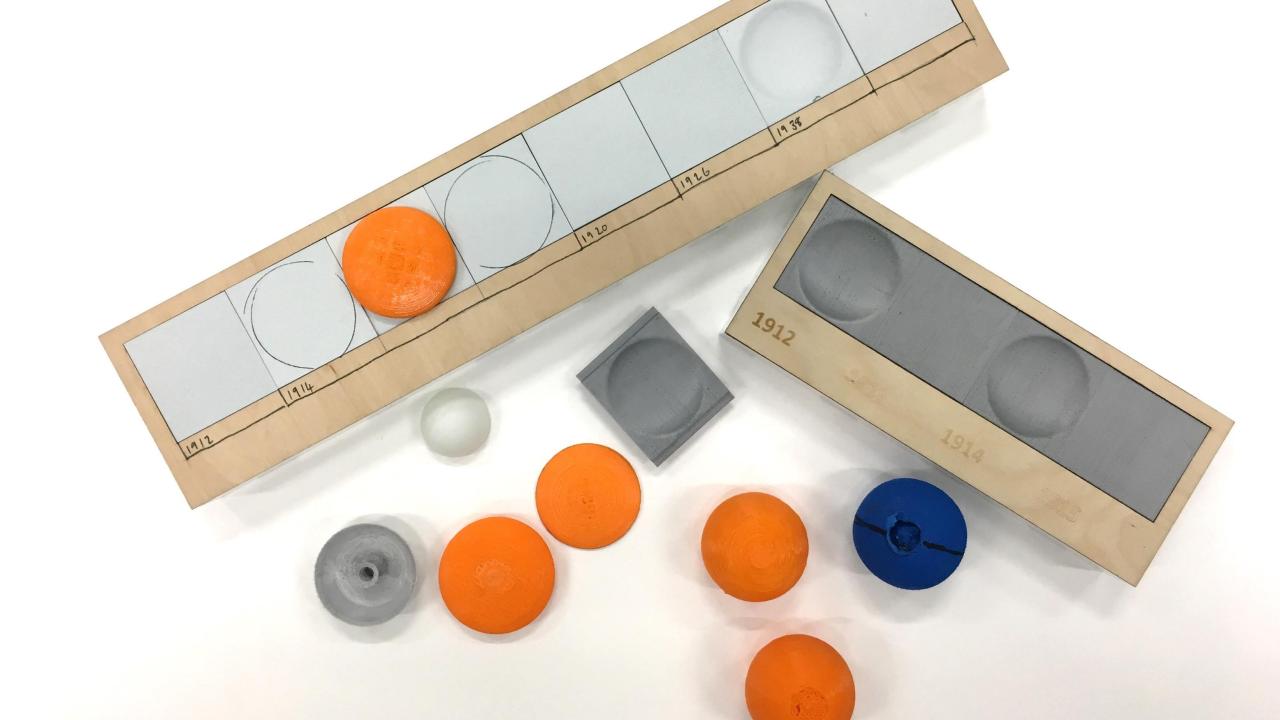

## "VOCI DAL FORTE DI POZZACCHIO"

"Sezione Artiglierie della Grande Guerra Museo Storico Italiano della Guerra"

NFC tag

HE MAGGIO 1916

28-29 GIUGNO 1916 Adelino Ballarini caporale italiano

28-29 GIUGNO 1916 Magnus Hager cappellano austro-ungarico

28-29 GIUGNO 1916

Gustav Linert
ufficiale austro-ungarico

Uso dell'oggetto attivante: il "pebble"

Using an activating object: the "pebble"