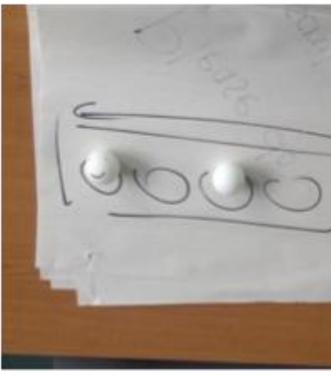

28-29 GIUGNO 1916

Gustav Linert
ufficiale austro-ungarico

Uso dell'oggetto attivante: il "pebble"

Using an activating object: the "pebble"