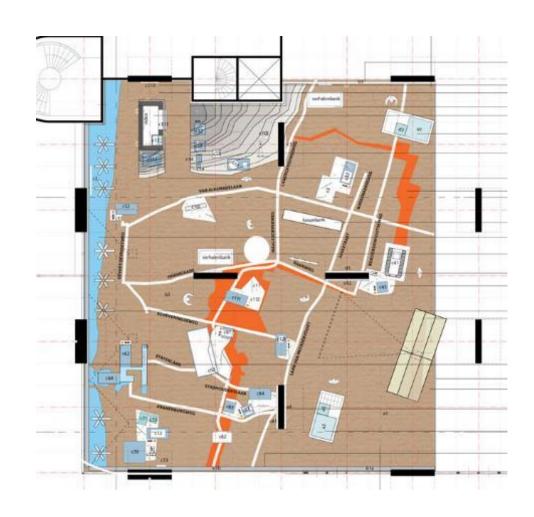

## **Exhibition staring point**

- 400 m<sup>2</sup>
- Floor plan reflects The Hague city plan
- Connects past and present
- No fixed route

#### **Kies je verhaal** Choose your story

Wat betekende de Atlantikwall voor het dagelijks leven in Den Haag? Voor de ambtenaren die de evacuaties, de sloop en - na de bevrijding - de wederopbouw van de stad moesten regelen? En voor de Duitse soldaten, die hier gelegerd waren?

Verdiep je bezoek aan de tentoonstelling. Kies een replica, leg hem op de oranje cirkels naast de vitrines en luister naar de geluidsfragmenten die zijn samengesteld op basis van interviews, historische kranten en archiefstukken.

What impact did the Atlantic Wall have on everyday life in The Hague? On the officials who had to organise the evacuations, the demolitions and – after the liberation – the reconstruction of the city? And on the German soldiers who were based here?

Get the most out of your visit by choosing a replica and placing it on the orange circles next to the display cases to listen to sound collages drawn from interviews, period newspapers and archive material.