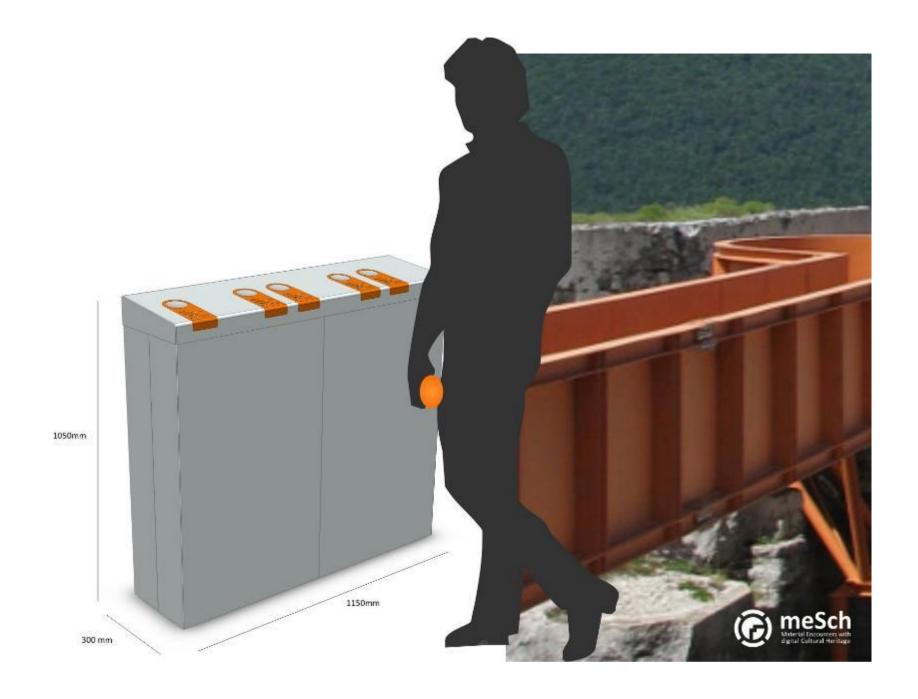

Regular visitor study: duration of stay

|             | Atlantikwall | Ø   |
|-------------|--------------|-----|
| < 30 min    | 15%          | 10% |
| 30 – 60 min | 53%          | 41% |
| > 60 min    | 32%          | 49% |



# **Appreciation of replicas**

| Al-Arab        | 7.0 |
|----------------|-----|
| Heksen         | 7.4 |
| Speed          | 7.7 |
| Scheepvaart    | 7.8 |
| Wetenschap     | 7.8 |
| Imitatie       | 7.8 |
| Atlantikwall   | 7.8 |
| Plantastic     | 8.0 |
| LL             | 8.1 |
| Dino Jaws      | 8.3 |
| Moordzaken     | 8.4 |
| High Tech Rom. | 8.4 |
| Wildlife 2007  | 8.4 |
|                |     |

Use of replicas appreciation: 8.0









# Inspiration















## **Concept brainstorming & exploration**



















## In-situ testing

















## "VOCI DAL FORTE DI POZZACCHIO"

"Sezione Artiglierie della Grande Guerra Museo Storico Italiano della Guerra"





NFC tag





HE MAGGIO 1916



28-29 GIUGNO 1916 Adelino Ballarini caporale italiano



28-29 GIUGNO 1916 Magnus Hager cappellano austro-ungarico



28-29 GIUGNO 1916

Gustav Linert
ufficiale austro-ungarico

Uso dell'oggetto attivante: il "pebble"

Using an activating object: the "pebble"



















## meSch Kit









































www.mesch-project.eu

@meschproject | #meschfp7