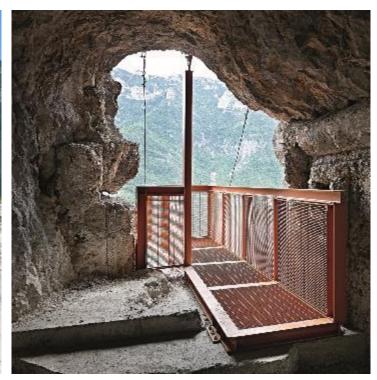

## "VOCI DAL FORTE DI POZZACCHIO"

"Sezione Artiglierie della Grande Guerra Museo Storico Italiano della Guerra"

NFC tag

HE MAGGIO 1916

28-29 GIUGNO 1916 Adelino Ballarini caporale italiano

28-29 GIUGNO 1916 Magnus Hager cappellano austro-ungarico

28-29 GIUGNO 1916

Gustav Linert
ufficiale austro-ungarico

Uso dell'oggetto attivante: il "pebble"

Using an activating object: the "pebble"