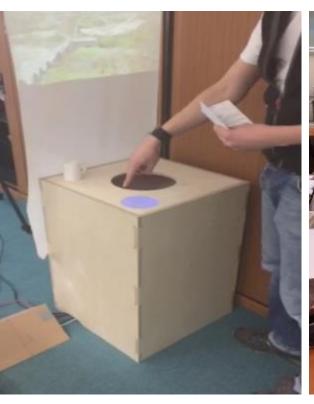

# **Activation hardware**

# **Smart replica**

Deze vergunning is Geboren by dergelijk van over- Hand Thempillag St wordt getoond

> Equitarily: CHESTALANA

Handseekening van den houder

NADRUE VERSOREN

Verdiep je bezoek aan de tentoonstelling. Kies een replica, leg hem op de oranje cirkels naast de vitrines en luister naar de geluidsfragmenten die zijn samengesteld op basis van interviews, historische kranten en archiefstukken.

Get the most out of your visit by choosing a replica and placing it on the orange circles next to the display cases to listen to sound collages drawn from interviews, period newspapers and archive material.